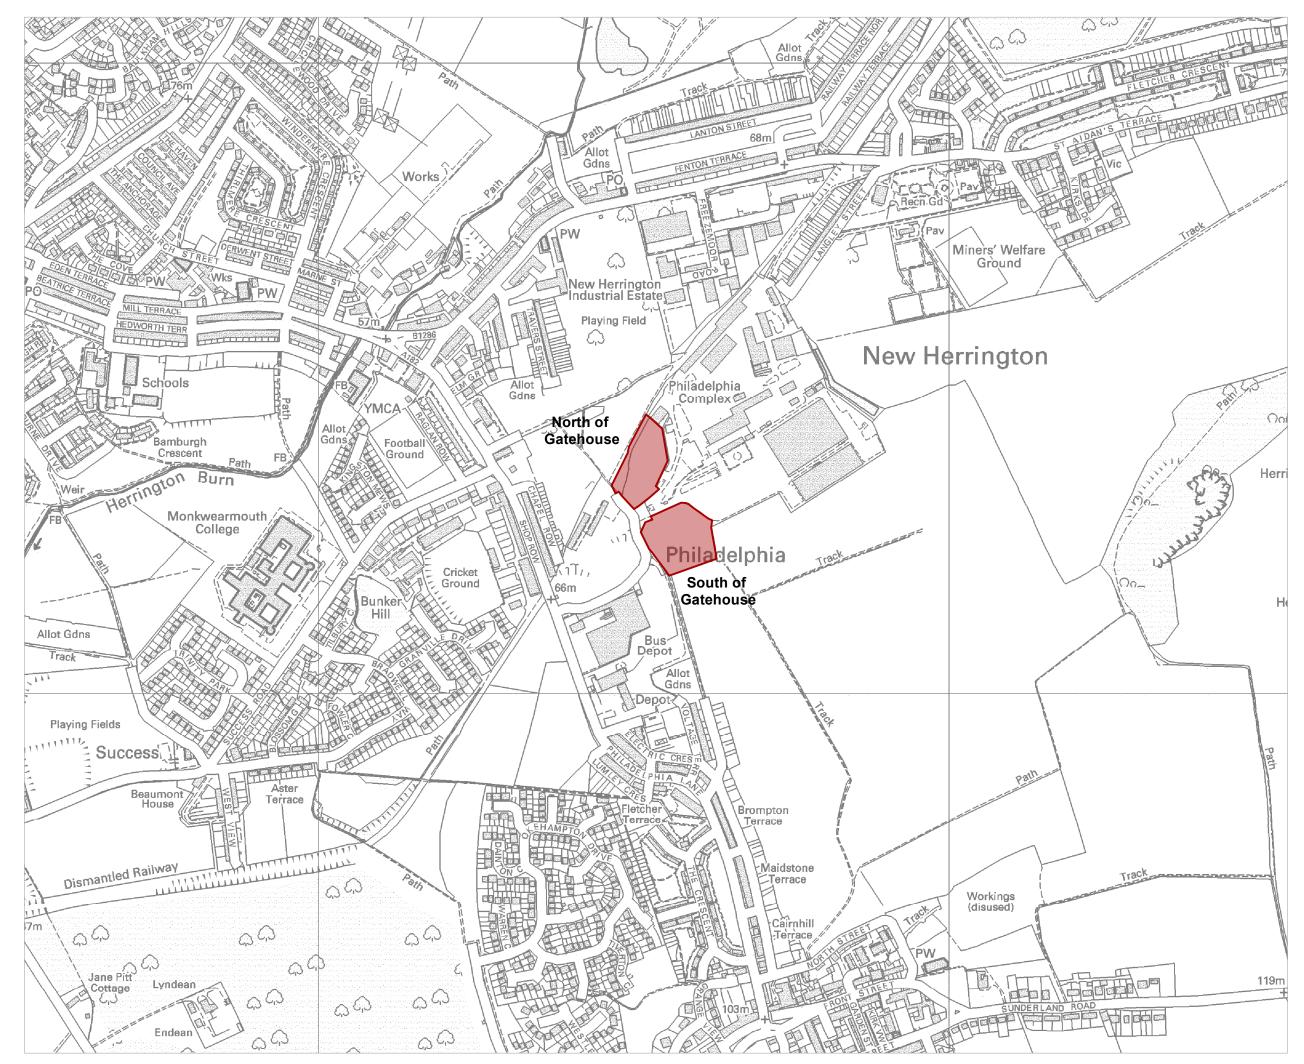

## **Employment Site**

### Nathaniel Lichfield & Partners Planning. Design. Economics.

| Project  | Sunderland ELR          |                   |
|----------|-------------------------|-------------------|
| Title    | Employment Sites        |                   |
| Client   | Sunderland City Council |                   |
| Date     | 09.03.2016              |                   |
| Scale    | -                       | Ν                 |
| Drawn by | CS                      | $- \frown$        |
| Drg. No  | GIS22691/01-01          | $\langle \rangle$ |

#### Based upon Ordnance Survey mapping with the permission of Her Majesty's Stationery Office. © Crown Copyright reserved. Licence number AL50684A

GIS Reference: S:\NE22691 - Sunderland ELR\NE22691 - Sunderland ELR - Employment Sites (01) - 09.03.2016.mxd