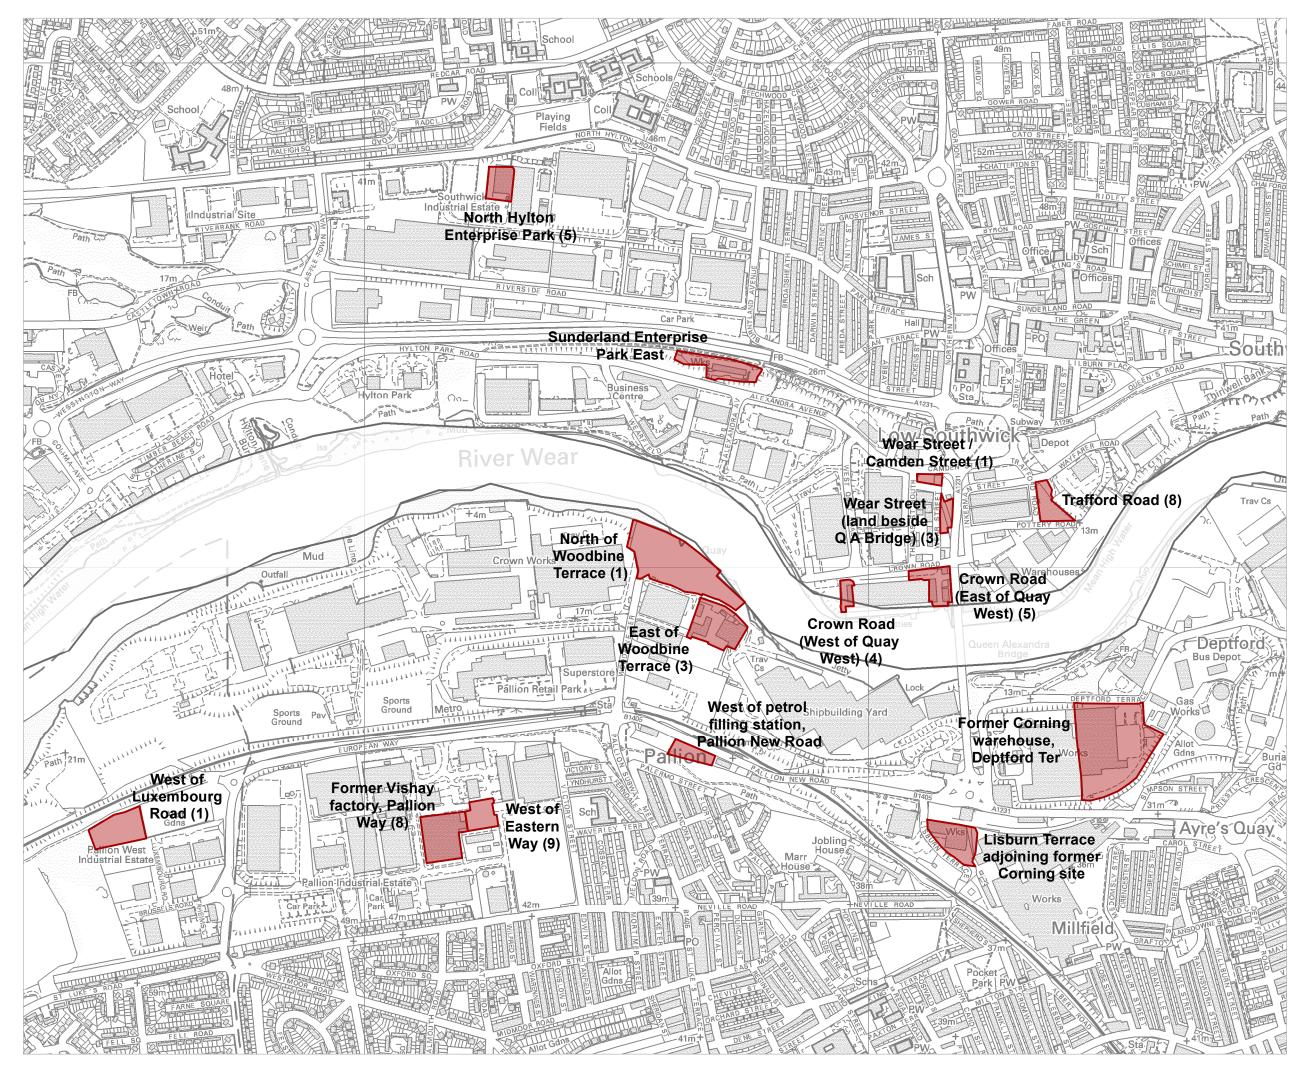

**Employment Site** 

### Nathaniel Lichfield & Partners Planning. Design. Economics.

| Project      | Sunderland ELR                                    |                   |
|--------------|---------------------------------------------------|-------------------|
| Title        | Employment Sites                                  |                   |
| Client       | Sundarland City Council                           |                   |
| Client       | Sunderland City Council                           |                   |
| Date         | 10.03.2016                                        |                   |
| Scale        | -                                                 | Ν                 |
| Drawn by     | CS                                                | $- \cap$          |
| Drg. No      | GIS22691/01-03                                    | $\langle \rangle$ |
| Based upon Q | Ordnance Survey mapping with the permission of He | r Majesty's       |

Based opport Oronanice Sorvey mapping with the permission or ner weighty's Stationery Office. © Crown Copyright reserved, Licence number AL50884

GIS Reference: S:\NE22691 - Sunderland ELR\NE22691 - Sunderland ELR - Employment Sites (03) - 10.03.2016.mxd