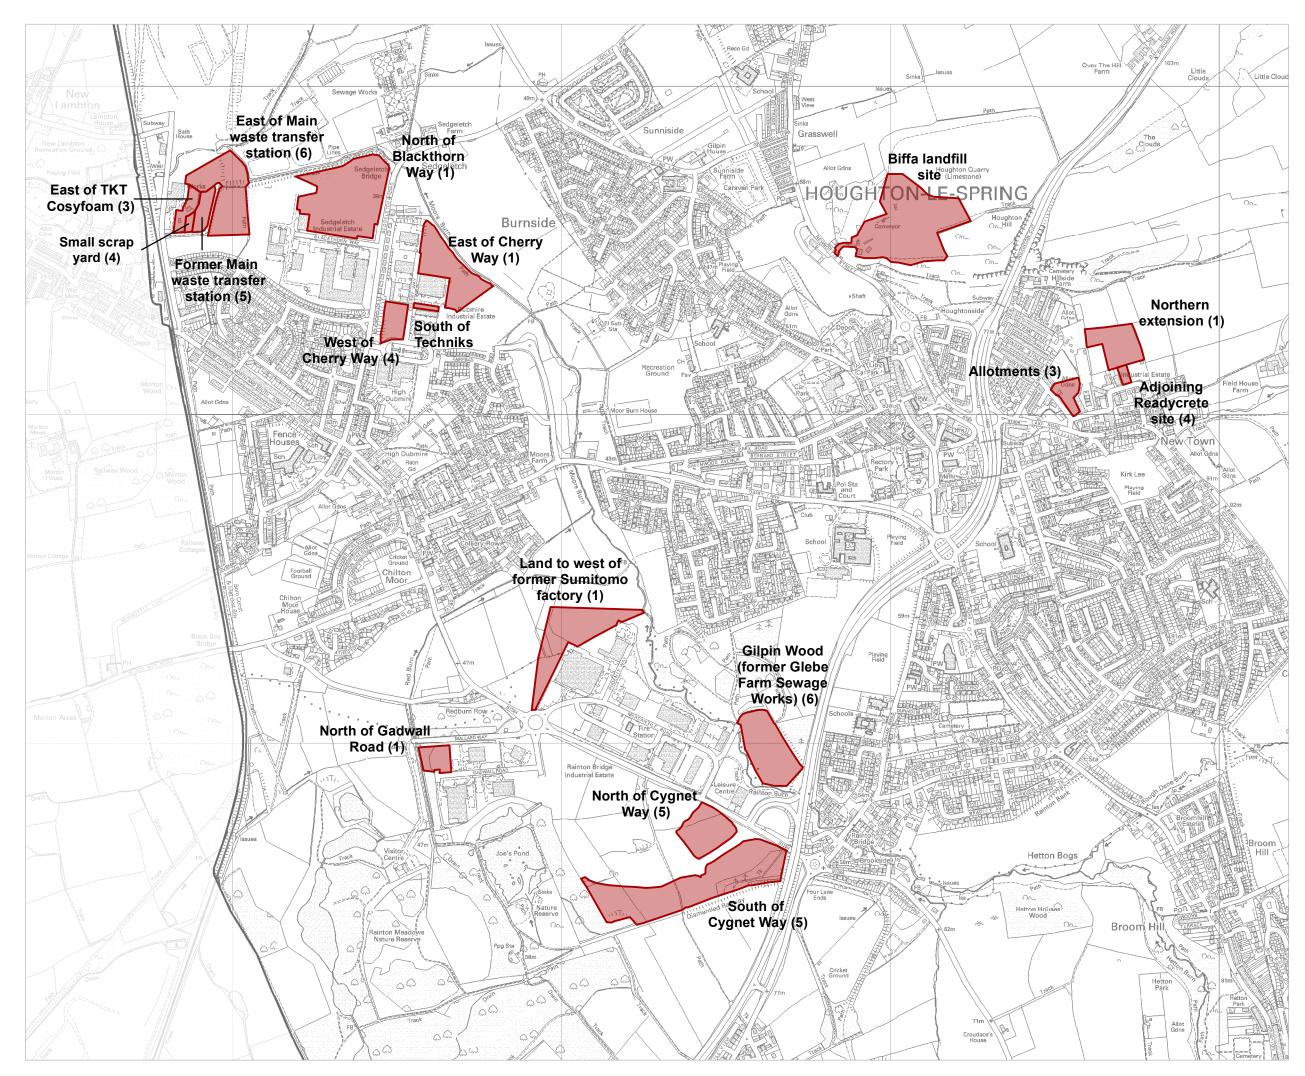

## **Employment Site**

### Nathaniel Lichfield & Partners Planning. Design. Economics.

| Project  | Sunderland ELR          |                   |
|----------|-------------------------|-------------------|
| Title    | Employment Sites        |                   |
| Client   | Sunderland City Council |                   |
| Date     | 09.03.2016              |                   |
| Scale    | -                       | Ν                 |
| Drawn by | CS                      | $- \frown$        |
| Drg. No  | GIS22691/01-01          | $\langle \rangle$ |

#### Based upon Ordnance Survey mapping with the permission of Her Majesty's Stationery Office. © Crown Copyright reserved. Licence number AL50684A

GIS Reference: S:\NE22691 - Sunderland ELR\NE22691 - Sunderland ELR - Employment Sites (01) - 09.03.2016.mxd