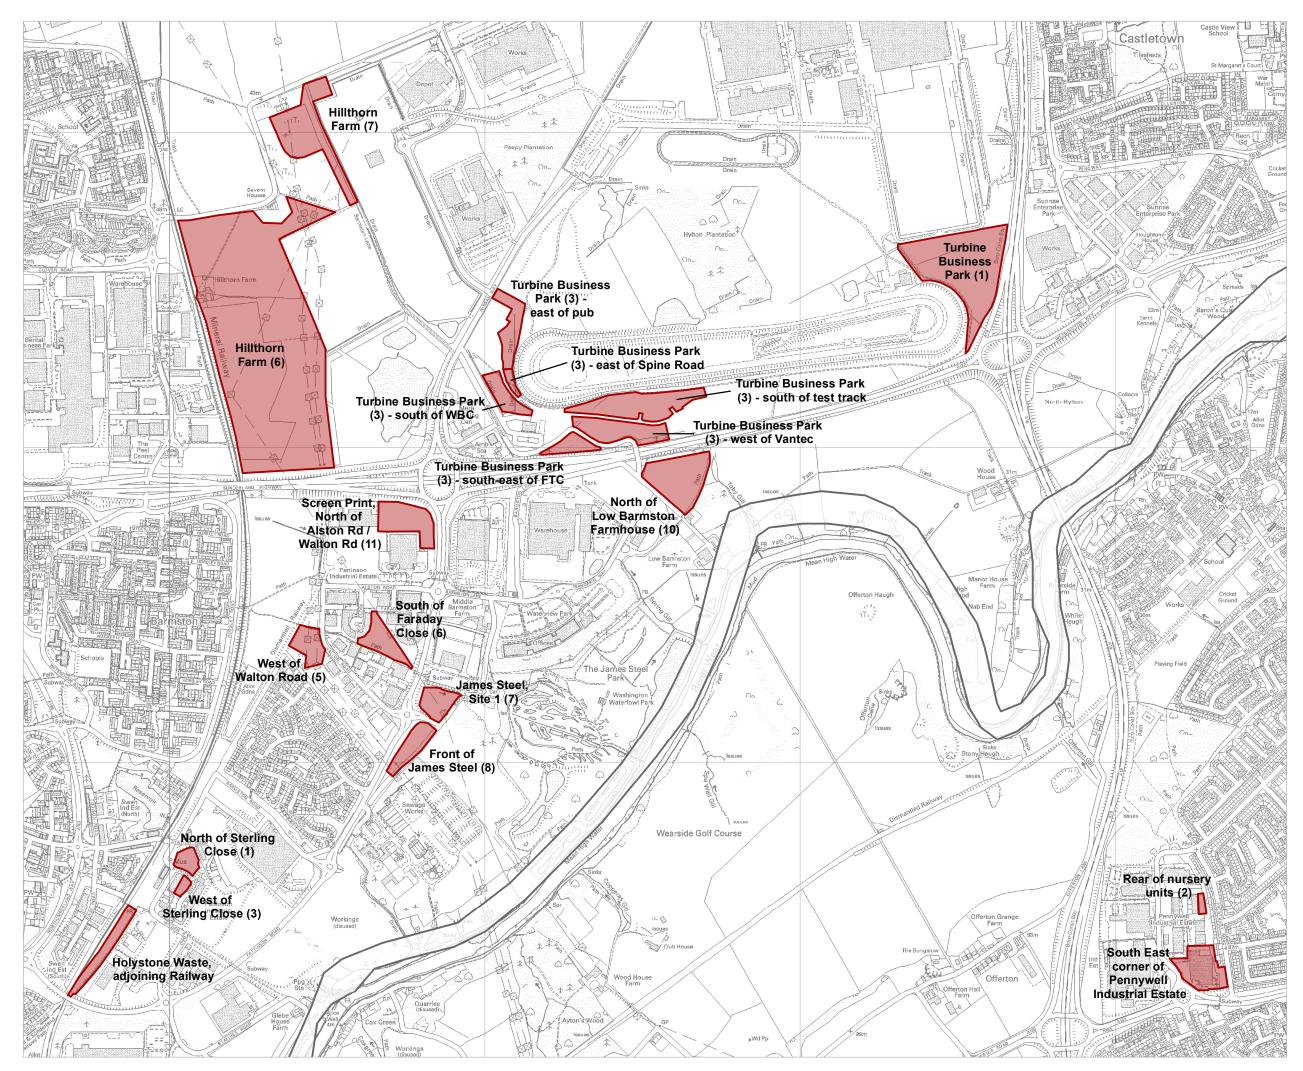

## **Employment Site**

### Nathaniel Lichfield & Partners Planning. Design. Economics.

| Project  | Sunderland ELR          |                   |
|----------|-------------------------|-------------------|
| Title    | Employment Sites        |                   |
| Client   | Sunderland City Council |                   |
| Date     | 09.03.2016              |                   |
| Scale    | -                       | Ν                 |
| Drawn by | CS                      | $- \frown$        |
| Drg. No  | GIS22691/01-01          | $\langle \rangle$ |

#### Based upon Ordnance Survey mapping with the permission of Her Majesty's Stationery Office. © Crown Copyright reserved. Licence number AL50684A

GIS Reference: S:\NE22691 - Sunderland ELR\NE22691 - Sunderland ELR - Employment Sites (01) - 09.03.2016.mxd