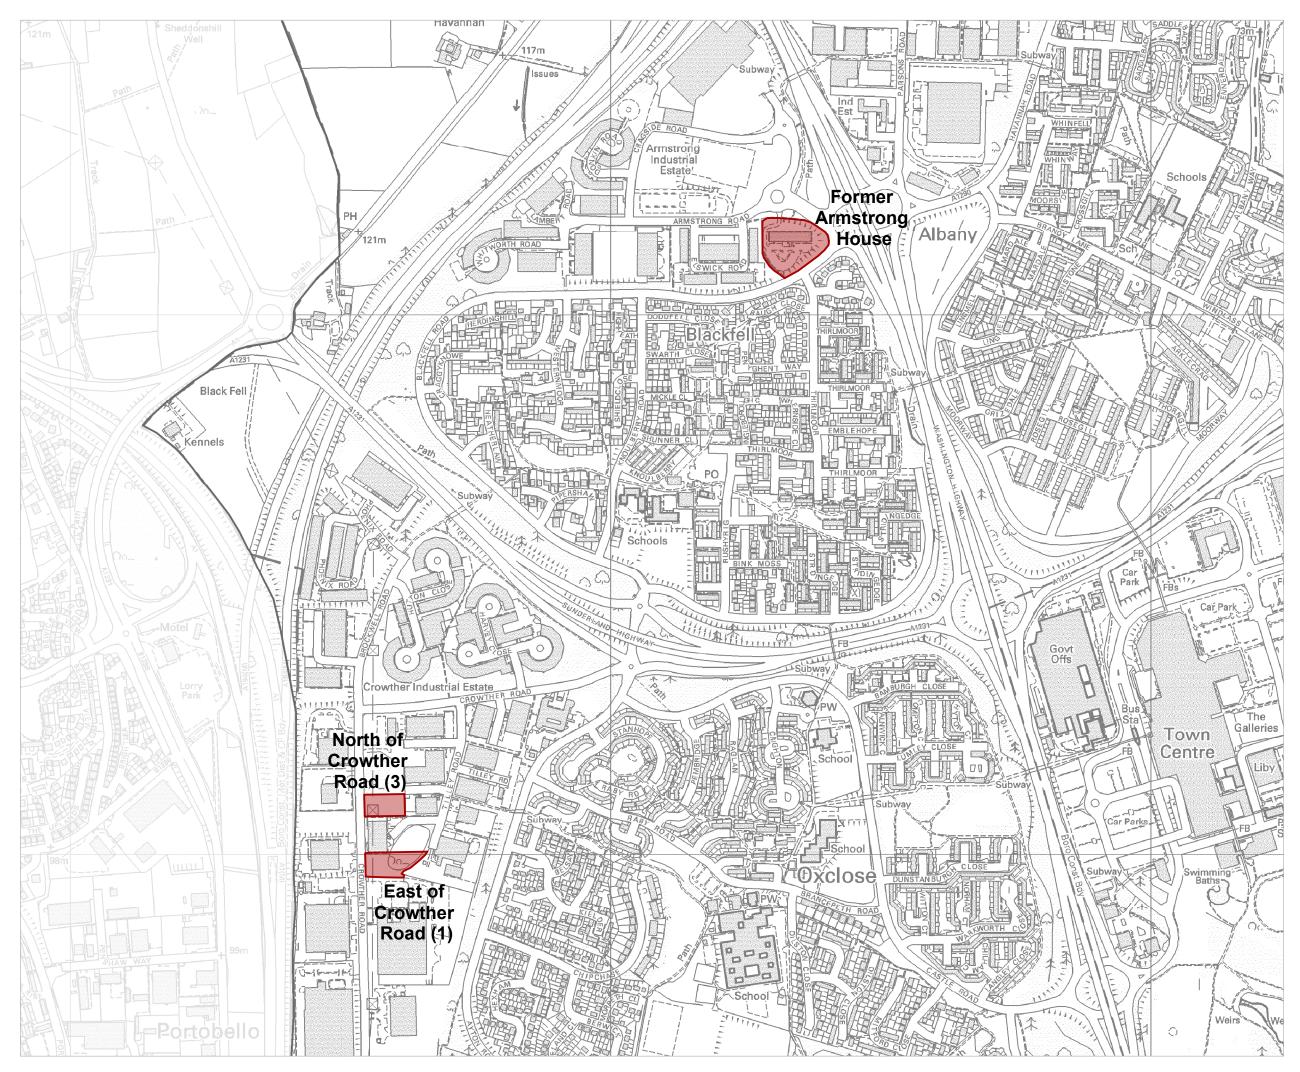

## **Employment Site**

### Nathaniel Lichfield & Partners Planning. Design. Economics.

| Project  | Sunderland ELR          |                   |
|----------|-------------------------|-------------------|
| Title    | Employment Sites        |                   |
| Client   | Sunderland City Council |                   |
| Date     | 09.03.2016              |                   |
| Scale    | -                       | Ν                 |
| Drawn by | CS                      | $- \frown$        |
| Drg. No  | GIS22691/01-01          | $\langle \rangle$ |

#### Based upon Ordnance Survey mapping with the permission of Her Majesty's Stationery Office. © Crown Copyright reserved. Licence number AL50684A

GIS Reference: S:\NE22691 - Sunderland ELR\NE22691 - Sunderland ELR - Employment Sites (01) - 09.03.2016.mxd