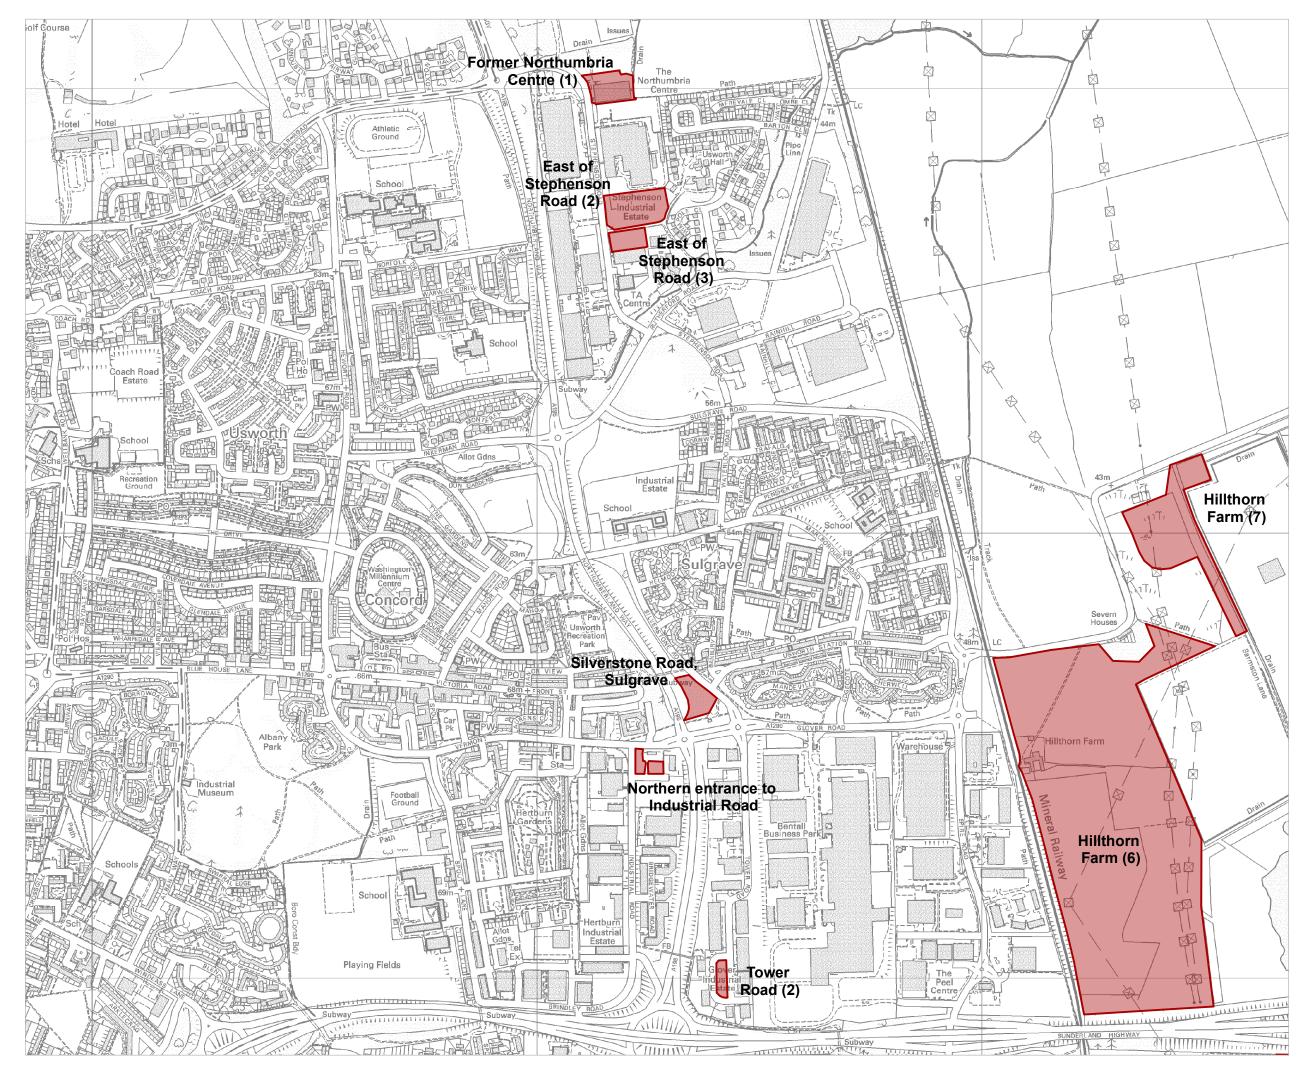

**Employment Site** 

### Nathaniel Lichfield & Partners Planning. Design. Economics.

| Project      | Sunderland ELR                                    |                   |
|--------------|---------------------------------------------------|-------------------|
| Title        | Employment Sites                                  |                   |
| Client       | Sundarland City Council                           |                   |
| Client       | Sunderland City Council                           |                   |
| Date         | 10.03.2016                                        |                   |
| Scale        | -                                                 | Ν                 |
| Drawn by     | CS                                                | $- \cap$          |
| Drg. No      | GIS22691/01-03                                    | $\langle \rangle$ |
| Based upon Q | Ordnance Survey mapping with the permission of He | r Majesty's       |

Based opport Oronanice Sorvey mapping with the permission or ner weighty's Stationery Office. © Crown Copyright reserved, Licence number AL50884

GIS Reference: S:\NE22691 - Sunderland ELR\NE22691 - Sunderland ELR - Employment Sites (03) - 10.03.2016.mxd