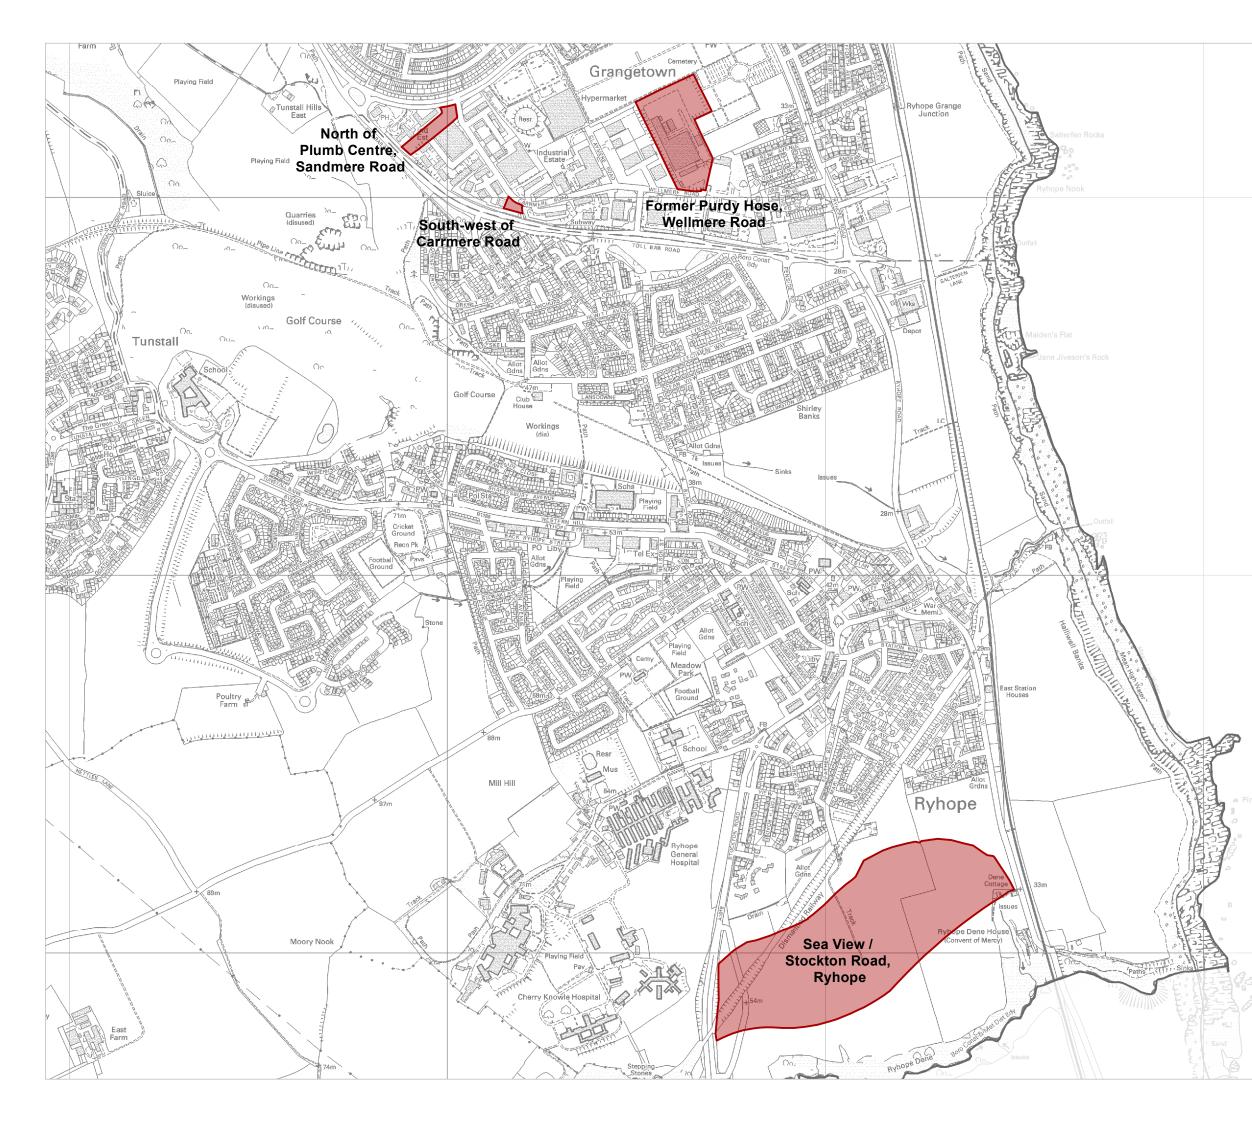

## **Employment Site**

### Nathaniel Lichfield & Partners Planning. Design. Economics.

| Project  | Sunderland ELR          |                   |
|----------|-------------------------|-------------------|
| Title    | Employment Sites        |                   |
| Client   | Sunderland City Council |                   |
| Date     | 09.03.2016              |                   |
| Scale    | -                       | Ν                 |
| Drawn by | CS                      | $- \frown$        |
| Drg. No  | GIS22691/01-01          | $\langle \rangle$ |

#### Based upon Ordnance Survey mapping with the permission of Her Majesty's Stationery Office. © Crown Copyright reserved. Licence number AL50684A

GIS Reference: S:\NE22691 - Sunderland ELR\NE22691 - Sunderland ELR - Employment Sites (01) - 09.03.2016.mxd