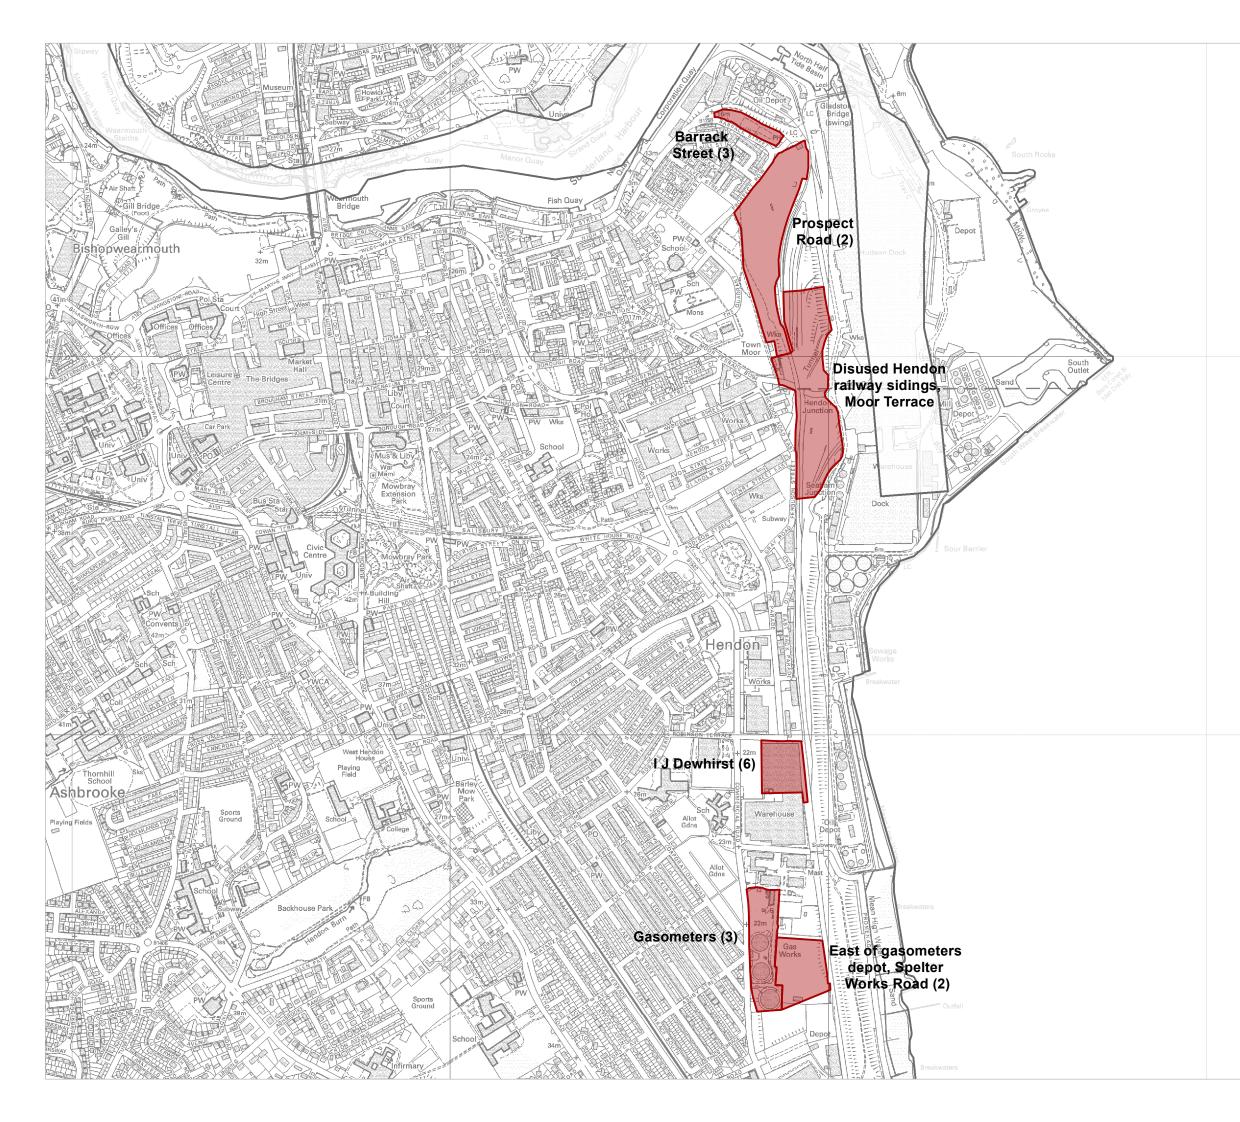

**Employment Site** 

### Nathaniel Lichfield & Partners Planning. Design. Economics.

| Project      | Sunderland ELR                                    |                   |
|--------------|---------------------------------------------------|-------------------|
| Title        | Employment Sites                                  |                   |
| Client       | Sundarland City Council                           |                   |
| Client       | Sunderland City Council                           |                   |
| Date         | 10.03.2016                                        |                   |
| Scale        | -                                                 | Ν                 |
| Drawn by     | CS                                                | $- \cap$          |
| Drg. No      | GIS22691/01-03                                    | $\langle \rangle$ |
| Based upon Q | Ordnance Survey mapping with the permission of He | r Majesty's       |

Based opport Oronanice Sorvey mapping with the permission or ner weighty's Stationery Office. © Crown Copyright reserved, Licence number AL50884

GIS Reference: S:\NE22691 - Sunderland ELR\NE22691 - Sunderland ELR - Employment Sites (03) - 10.03.2016.mxd