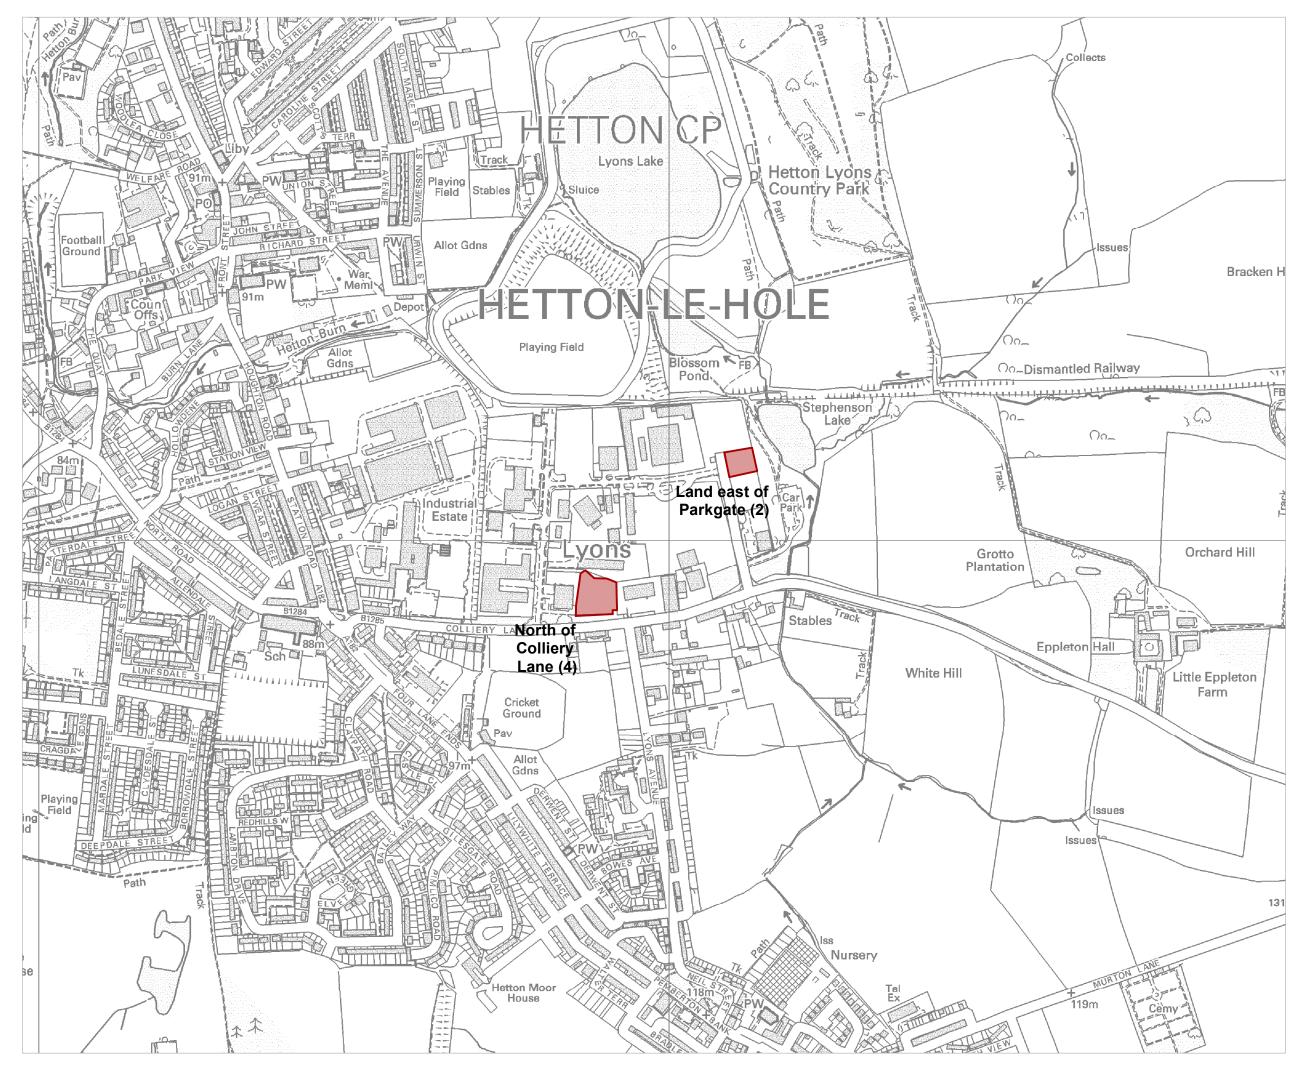

**Employment Site** 

### Nathaniel Lichfield & Partners Planning. Design. Economics.

| Project      | Sunderland ELR                                    |                   |
|--------------|---------------------------------------------------|-------------------|
| Title        | Employment Sites                                  |                   |
| Client       | Sundarland City Council                           |                   |
| Client       | Sunderland City Council                           |                   |
| Date         | 10.03.2016                                        |                   |
| Scale        | -                                                 | Ν                 |
| Drawn by     | CS                                                | $- \cap$          |
| Drg. No      | GIS22691/01-03                                    | $\langle \rangle$ |
| Based upon Q | Ordnance Survey mapping with the permission of He | r Majesty's       |

Based opport Oronanice Sorvey mapping with the permission or ner weighty's Stationery Office. © Crown Copyright reserved, Licence number AL50884

GIS Reference: S:\NE22691 - Sunderland ELR\NE22691 - Sunderland ELR - Employment Sites (03) - 10.03.2016.mxd