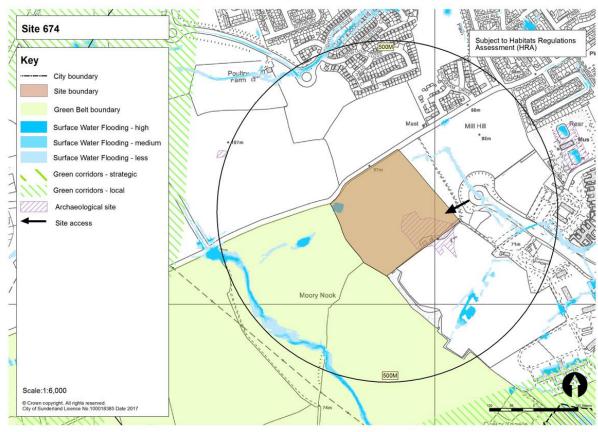

|       |        |        |        |        |        |        |         |        |        |                |        |          |        |        |    |





## Coalfield

| SHLAA site    | 444     | 144                                                                                                                                                   |         |          |         |         |         |         |         |         |         |         |         |         |         |         |         |      |
|---------------|---------|-------------------------------------------------------------------------------------------------------------------------------------------------------|---------|----------|---------|---------|---------|---------|---------|---------|---------|---------|---------|---------|---------|---------|---------|------|
| reference     |         |