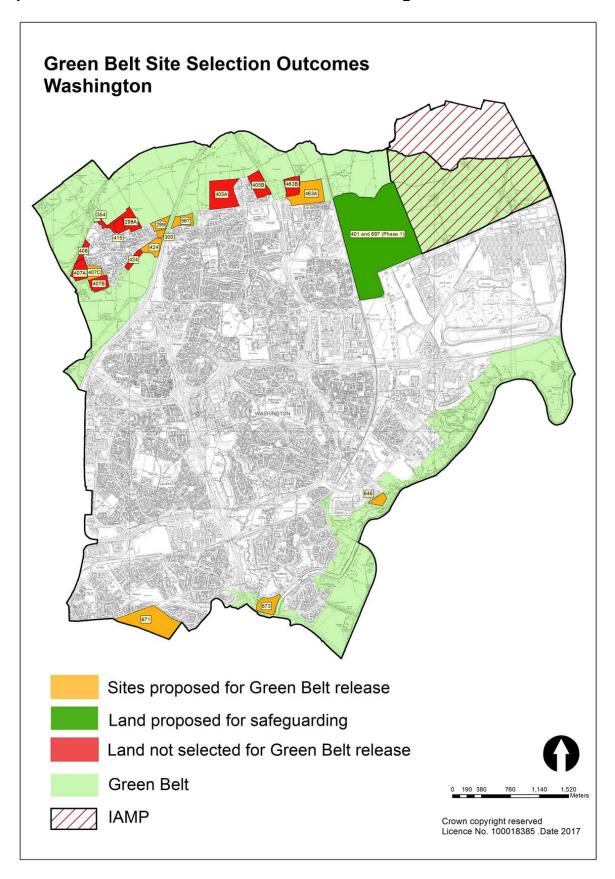

# **Contents**

| 1. | Introduction and Background                                     | 3   |
|----|-----------------------------------------------------------------|-----|
|    | Purpose of Report                                               | 5   |
| 2. | National Planning Policy Framework (NPPF)                       | 7   |
|    | Site Selection                                                  | 7   |
|    | Deliverability                                                  | 8   |
| 3. | Site Selection Methodology                                      | 9   |
|    | Evidence                                                        | 9   |
|    | Assessment Approach - Suitability                               | 9   |
|    | Sustainability (Sustainable Access)                             | 11  |
|    | Availability for Development                                    | 13  |
|    | Achievability for Development                                   | 13  |
|    | Viability                                                       | 14  |
|    | Estimating the Development Potential of a Site                  | 15  |
|    | Density                                                         | 15  |
|    | Gross and Net Developable Area                                  | 15  |
|    | Build Rates and Timescales of Delivery                          | 15  |
| 4. | Conclusion                                                      | 17  |
|    | Summary Results                                                 | 17  |
|    | Sites Proposed for Green Belt Release (Housing Release Sites)   | 17  |
|    | Land for Safeguarding                                           | 17  |
|    | Summary of Housing Release Sites and Land for Safeguarding      | 18  |
|    | Appendix 1: Site Assessments                                    | 24  |
|    | Appendix 2: Other Land Parcels not put Forward for Development  | 85  |
|    | Appendix 3: Comments Received on the Site Selection Methodology | 101 |
|    | Appendix 4: Full Site Proformas for the Site Assessments        |     |
| Ma | ıps                                                             |     |
|    | Map 1 - Green Belt Site Selection Outcomes – Washington         | 20  |
|    | Map 2 - Green Belt Site Selection Outcomes - Sunderland North   | 21  |