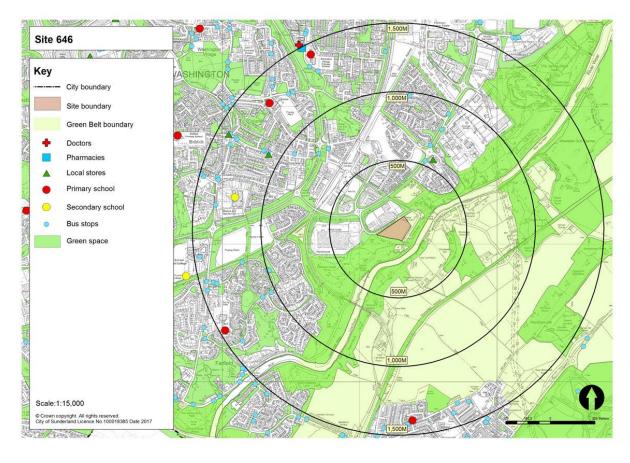

#### **Sustainability (Sustainable Access)**

- 3.8 In order to understand the sustainable access of a site for residential use, the central point of the site is used, as this provides an average proximity for the development taking into consideration dwellings which are included at the site frontage and therefore have a shorter distance to travel and those at the rear of the site which will have further distances to travel.
- 3.9 In addition, the distances calculated are measured on the basis of the most direct walking route, as this provides an accurate reflection of the accessibility of these services by residents of a site on foot.
- 3.10 Table 1 (below) sets out the local services and facilities against which each of the sites are assessed to determine their sustainable access. Similar to the methodology for the delivery constraints considered earlier, each of the sites are rated as red, amber or green with regard to their relative proximity to each of the services and facilities. The impact mechanism for each designation is set out below.

#### **Table 2: Sustainable Access**

#### Accessibility by Public Transport.

The Chartered Institute for Highways and Transportation (CIHT) indicate acceptable and preferred maximum walking distances for commuting and schools of 500, 1000 and 2000m and for elsewhere of 400, 800 and

The site is within 800m of bus stop on regular bus route or rail station. The site is within 400m of a bus stop on a low frequency bus route (one service an hour or less during the hours of 8am – 6pm)
The site is within 800-1200m of bus stop