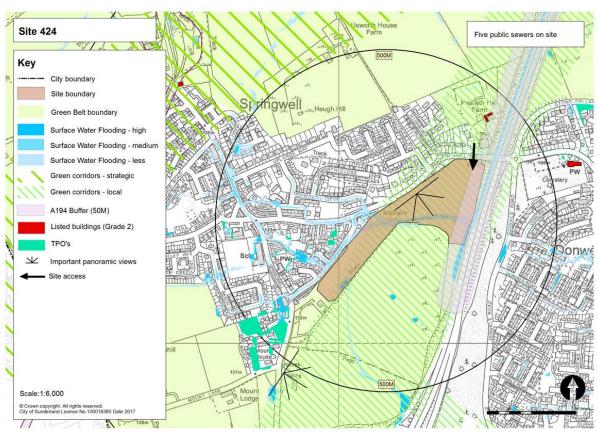

Table 1: Submitted Sites and Green Belt Parcels to be Assessed at Stage 3

|                        | Site (SHLAA<br>ference) | Green Belt land parcel |      |      |      |  |  |  |  |
|------------------------|-------------------------|------------------------|------|------|------|--|--|--|--|
| 299-300                | 354                     | RE1                    | SP6  | FA21 | WA21 |  |  |  |  |
| 424                    | 415                     | RE2                    | HY7  | CO1  | WA27 |  |  |  |  |
| 407C                   | 407                     | RE3                    | HY8  | CO2  | WA42 |  |  |  |  |
| 567                    | 408                     | RE4                    | PA1  | CO5  | BU11 |  |  |  |  |
| 463A                   | 405A/B                  | RE5                    | PA4  | CO6  | BU14 |  |  |  |  |
| 671                    | 463B                    | RE11                   | PA5  | HE1  |      |  |  |  |  |
| 673                    | 672                     | RE12                   | PA6  | HE2  |      |  |  |  |  |
| 646                    | 419                     | RE13                   | PA7  | HE4  |      |  |  |  |  |
| 416                    | 648B                    | RE14                   | FA4  | MD1  |      |  |  |  |  |
| 675                    | 648D                    | RE15                   | FA8  | MD7  |      |  |  |  |  |
| 676                    | 674                     | RE16                   | FA9  | MD9  |      |  |  |  |  |
| 465                    | 444                     | RE18                   | FA11 | HO2  |      |  |  |  |  |
| 113                    | 423                     | US1                    | FA13 | HO4  |      |  |  |  |  |
| 464B                   | 645                     | US3                    | FA14 | HO27 |      |  |  |  |  |
| 330B                   | 354                     | SP1                    | FA19 | HO28 |      |  |  |  |  |
| 401 / 697<br>(Phase 1) | 415                     | SP2                    | FA20 | HO29 |      |  |  |  |  |