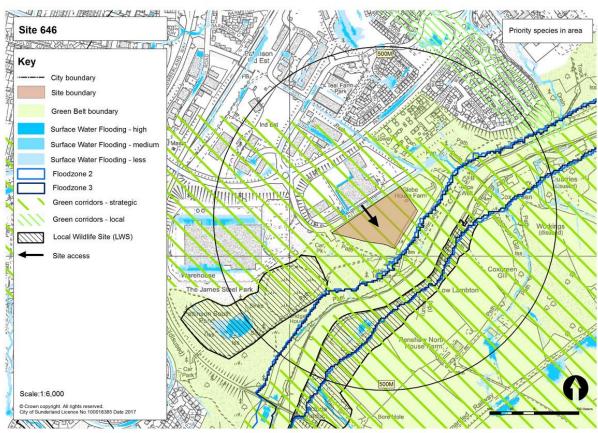

#### Flooding and Water

- Flood Zones 2 and 3
- Critical Drainage Area (CDA)
- Source Protection Zone (SPZ)
- Surface water flooding
- Groundwater flooding

#### Infrastructure

- Sewerage capacity
- Education capacity
- Health and services
- Communications

- 3.4 No development is considered to be feasible that directly impacts on a Category 1 designation. As a general rule, submitted development sites that include Category 1 designations are immediately sieved out at Stage 2 and are considered not-suitable for development, unless the area in question is considered to be limited and could be incorporated into an area of the site that would be safeguarded from development. Nevertheless, the proximity to Category 1 designations needs to be considered carefully (such as the necessity to provide appropriate buffers that will help to minimise impact to the setting/disturbance/function of the designation in question) and this may limit the net developable area considerably.
- 3.5 There are no National Nature Reserves, Areas of Outstanding Natural Beauty or World Heritage Sites within the city, and no such designations within the north-east are deemed to be within sufficiently close proximity to the city's Green Belt to be significantly impacted upon. No sites directly impact on the city's Ramsar coast or SAC or SPA, but all potential development sites within 2km -or sites with 6km- of these designations are considered in this process as they would need to address Habitats Regulations Assessment (HRA).
- 3.6 Impact categories for the above themes are based on the scale/significance of the impact to a particular designation and/or cumulative impacts to designations.
- 3.7 All of the sites have been subject to Sustainability Appraisal (SA) as part of the draft Local Plan, and the outcomes have been taken into consideration.