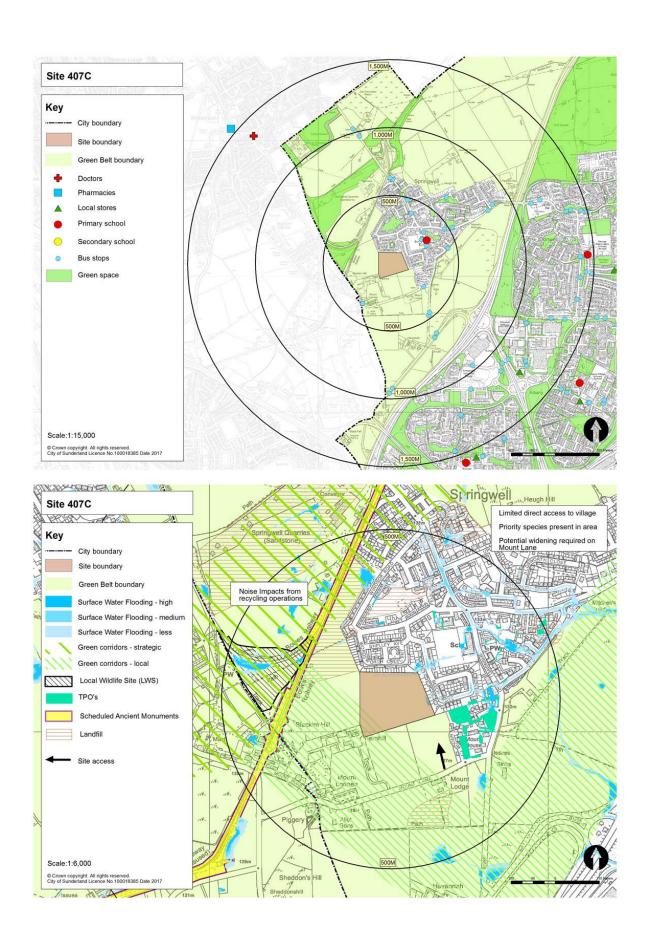

Table 1: Submitted Sites and Green Belt Parcels to be Assessed at Stage 3

|                        | Site (SHLAA<br>ference) | Green Belt land parcel |      |      |      |  |  |  |  |
|------------------------|-------------------------|------------------------|------|------|------|--|--|--|--|
| 299-300                | 354                     | RE1                    | SP6  | FA21 | WA21 |  |  |  |  |
| 424                    | 415                     | RE2                    | HY7  | CO1  | WA27 |  |  |  |  |
| 407C                   | 407                     | RE3                    | HY8  | CO2  | WA42 |  |  |  |  |
| 567                    | 408                     | RE4                    | PA1  | CO5  | BU11 |  |  |  |  |
| 463A                   | 405A/B                  | RE5                    | PA4  | CO6  | BU14 |  |  |  |  |
| 671                    | 463B                    | RE11                   | PA5  | HE1  |      |  |  |  |  |
| 673                    | 672                     | RE12                   | PA6  | HE2  |      |  |  |  |  |
| 646                    | 419                     | RE13                   | PA7  | HE4  |      |  |  |  |  |
| 416                    | 648B                    | RE14                   | FA4  | MD1  |      |  |  |  |  |
| 675                    | 648D                    | RE15                   | FA8  | MD7  |      |  |  |  |  |
| 676                    | 674                     | RE16                   | FA9  | MD9  |      |  |  |  |  |
| 465                    | 444                     | RE18                   | FA11 | HO2  |      |  |  |  |  |
| 113                    | 423                     | US1                    | FA13 | HO4  |      |  |  |  |  |
| 464B                   | 645                     | US3                    | FA14 | HO27 |      |  |  |  |  |
| 330B                   | 354                     | SP1                    | FA19 | HO28 |      |  |  |  |  |
| 401 / 697<br>(Phase 1) | 415                     | SP2                    | FA20 | HO29 |      |  |  |  |  |