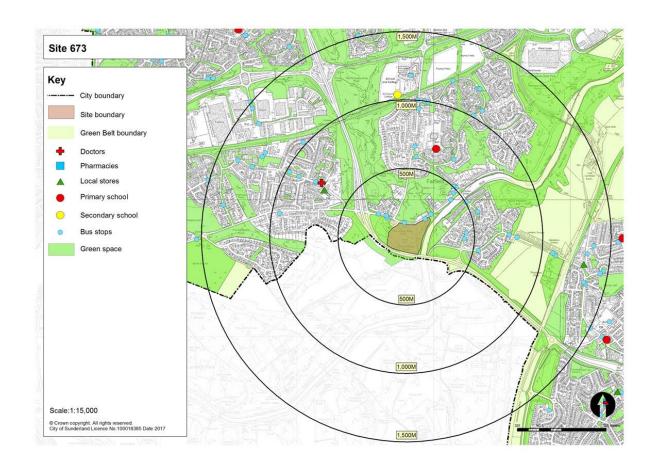

#### **Sustainability (Sustainable Access)**

- 3.8 In order to understand the sustainable access of a site for residential use, the central point of the site is used, as this provides an average proximity for the development taking into consideration dwellings which are included at the site frontage and therefore have a shorter distance to travel and those at the rear of the site which will have further distances to travel.
- 3.9 In addition, the distances calculated are measured on the basis of the most direct walking route, as this provides an accurate reflection of the accessibility of these services by residents of a site on foot.
- 3.10 Table 1 (below) sets out the local services and facilities against which each of the sites are assessed to determine their sustainable access. Similar to the methodology for the delivery constraints considered earlier, each of the sites are rated as red, amber or green with regard to their relative proximity to each of the services and facilities. The impact mechanism for each designation is set out below.

#### **Table 2: Sustainable Access**

#### Accessibility by Public Transport.

The Chartered Institute for Highways and Transportation (CIHT) indicate acceptable and preferred maximum walking distances for commuting and schools of 500, 1000 and 2000m and for elsewhere of 400, 800 and

The site is within 800m of bus stop on regular bus route or rail station. The site is within 400m of a bus stop on a low frequency bus route (one service an hour or less during the hours of 8am – 6pm)
The site is within 800-1200m of bus stop