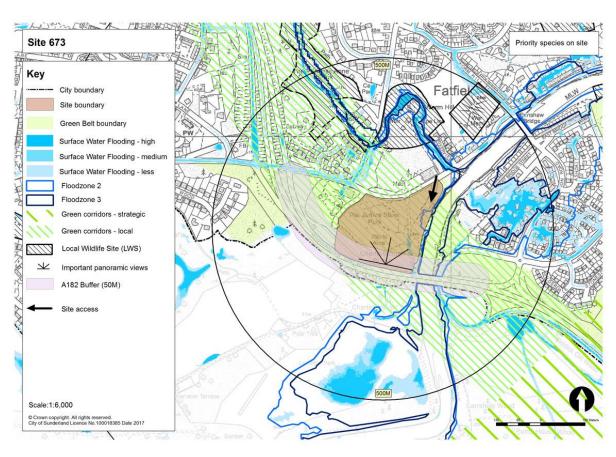

#### Flooding and Water

- Flood Zones 2 and 3
- Critical Drainage Area (CDA)
- Source Protection Zone (SPZ)
- Surface water flooding
- Groundwater flooding

#### Infrastructure

- Sewerage capacity
- Education capacity
- Health and services
- Communications

- 3.4 No development is considered to be feasible that directly impacts on a Category 1 designation. As a general rule, submitted development sites that include Category 1 designations are immediately sieved out at Stage 2 and are considered not-suitable for development, unless the area in question is considered to be limited and could be incorporated into an area of the site that would be safeguarded from development. Nevertheless, the proximity to Category 1 designations needs to be considered carefully (such as the necessity to provide appropriate buffers that will help to minimise impact to the setting/disturbance/function of the designation in question) and this may limit the net developable area considerably.
- 3.5 There are no National Nature Reserves, Areas of Outstanding Natural Beauty or World Heritage Sites within the city, and no such designations within the north-east are deemed to be within sufficiently close proximity to the city's Green Belt to be significantly impacted upon. No sites directly impact on the city's Ramsar coast or SAC or SPA, but all potential development sites within 2km -or sites with 6km- of these designations are considered in this process as they would need to address Habitats Regulations Assessment (HRA).
- 3.6 Impact categories for the above themes are based on the scale/significance of the impact to a particular designation and/or cumulative impacts to designations.
- 3.7 All of the sites have been subject to Sustainability Appraisal (SA) as part of the draft Local Plan, and the outcomes have been taken into consideration.