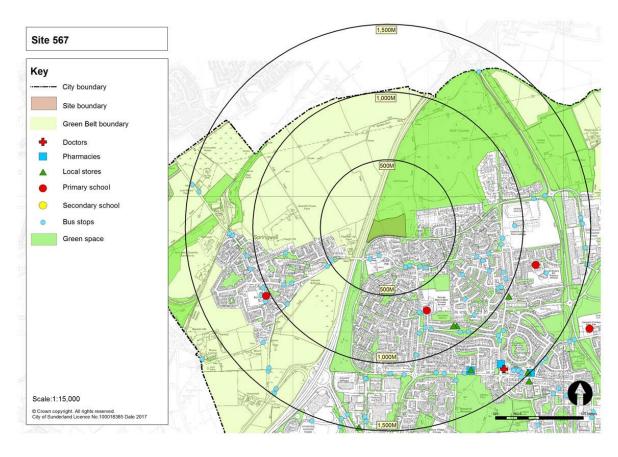

Table 1: Submitted Sites and Green Belt Parcels to be Assessed at Stage 3

|                        | Site (SHLAA<br>ference) | Green Belt land parcel |      |      |      |  |  |  |  |
|------------------------|-------------------------|------------------------|------|------|------|--|--|--|--|
| 299-300                | 354                     | RE1                    | SP6  | FA21 | WA21 |  |  |  |  |
| 424                    | 415                     | RE2                    | HY7  | CO1  | WA27 |  |  |  |  |
| 407C                   | 407                     | RE3                    | HY8  | CO2  | WA42 |  |  |  |  |
| 567                    | 408                     | RE4                    | PA1  | CO5  | BU11 |  |  |  |  |
| 463A                   | 405A/B                  | RE5                    | PA4  | CO6  | BU14 |  |  |  |  |
| 671                    | 463B                    | RE11                   | PA5  | HE1  |      |  |  |  |  |
| 673                    | 672                     | RE12                   | PA6  | HE2  |      |  |  |  |  |
| 646                    | 419                     | RE13                   | PA7  | HE4  |      |  |  |  |  |
| 416                    | 648B                    | RE14                   | FA4  | MD1  |      |  |  |  |  |
| 675                    | 648D                    | RE15                   | FA8  | MD7  |      |  |  |  |  |
| 676                    | 674                     | RE16                   | FA9  | MD9  |      |  |  |  |  |
| 465                    | 444                     | RE18                   | FA11 | HO2  |      |  |  |  |  |
| 113                    | 423                     | US1                    | FA13 | HO4  |      |  |  |  |  |
| 464B                   | 645                     | US3                    | FA14 | HO27 |      |  |  |  |  |
| 330B                   | 354                     | SP1                    | FA19 | HO28 |      |  |  |  |  |
| 401 / 697<br>(Phase 1) | 415                     | SP2                    | FA20 | HO29 |      |  |  |  |  |