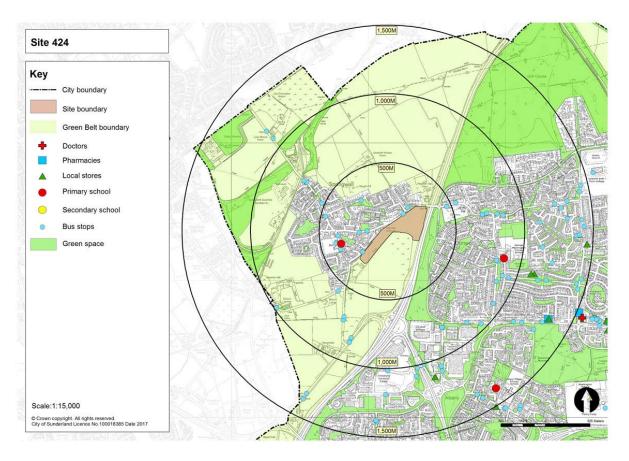

Table 1: Submitted Sites and Green Belt Parcels to be Assessed at Stage 3

|                        | Site (SHLAA<br>ference) | Green Belt land parcel |      |      |      |  |  |  |  |
|------------------------|-------------------------|------------------------|------|------|------|--|--|--|--|
| 299-300                | 354                     | RE1                    | SP6  | FA21 | WA21 |  |  |  |  |
| 424                    | 415                     | RE2                    | HY7  | CO1  | WA27 |  |  |  |  |
| 407C                   | 407                     | RE3                    | HY8  | CO2  | WA42 |  |  |  |  |
| 567                    | 408                     | RE4                    | PA1  | CO5  | BU11 |  |  |  |  |
| 463A                   | 405A/B                  | RE5                    | PA4  | CO6  | BU14 |  |  |  |  |
| 671                    | 463B                    | RE11                   | PA5  | HE1  |      |  |  |  |  |
| 673                    | 672                     | RE12                   | PA6  | HE2  |      |  |  |  |  |
| 646                    | 419                     | RE13                   | PA7  | HE4  |      |  |  |  |  |
| 416                    | 648B                    | RE14                   | FA4  | MD1  |      |  |  |  |  |
| 675                    | 648D                    | RE15                   | FA8  | MD7  |      |  |  |  |  |
| 676                    | 674                     | RE16                   | FA9  | MD9  |      |  |  |  |  |
| 465                    | 444                     | RE18                   | FA11 | HO2  |      |  |  |  |  |
| 113                    | 423                     | US1                    | FA13 | HO4  |      |  |  |  |  |
| 464B                   | 645                     | US3                    | FA14 | HO27 |      |  |  |  |  |
| 330B                   | 354                     | SP1                    | FA19 | HO28 |      |  |  |  |  |
| 401 / 697<br>(Phase 1) | 415                     | SP2                    | FA20 | HO29 |      |  |  |  |  |