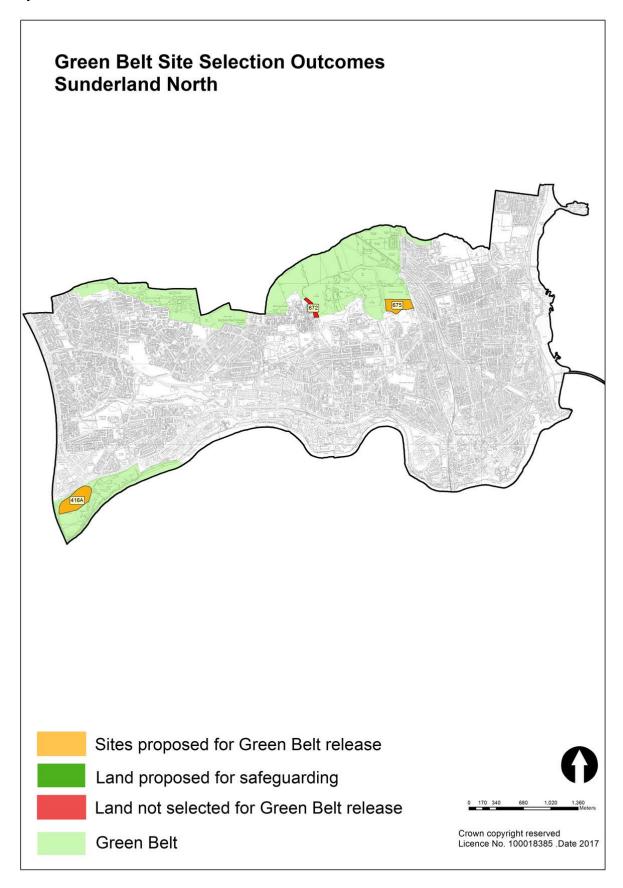

# **Contents**

| 1. | Introduction and Background                                     | 3   |
|----|-----------------------------------------------------------------|-----|
|    | Purpose of Report                                               | 5   |
| 2. | National Planning Policy Framework (NPPF)                       | 7   |
|    | Site Selection                                                  | 7   |
|    | Deliverability                                                  | 8   |
| 3. | Site Selection Methodology                                      | 9   |
|    | Evidence                                                        | 9   |
|    | Assessment Approach - Suitability                               | 9   |
|    | Sustainability (Sustainable Access)                             | 11  |
|    | Availability for Development                                    | 13  |
|    | Achievability for Development                                   | 13  |
|    | Viability                                                       | 14  |
|    | Estimating the Development Potential of a Site                  | 15  |
|    | Density                                                         | 15  |
|    | Gross and Net Developable Area                                  | 15  |
|    | Build Rates and Timescales of Delivery                          | 15  |
| 4. | Conclusion                                                      | 17  |
|    | Summary Results                                                 | 17  |
|    | Sites Proposed for Green Belt Release (Housing Release Sites)   | 17  |
|    | Land for Safeguarding                                           | 17  |
|    | Summary of Housing Release Sites and Land for Safeguarding      | 18  |
|    | Appendix 1: Site Assessments                                    | 24  |
|    | Appendix 2: Other Land Parcels not put Forward for Development  | 85  |
|    | Appendix 3: Comments Received on the Site Selection Methodology | 101 |
|    | Appendix 4: Full Site Proformas for the Site Assessments        |     |
| Ma | ıps                                                             |     |
|    | Map 1 - Green Belt Site Selection Outcomes – Washington         | 20  |
|    | Map 2 - Green Belt Site Selection Outcomes - Sunderland North   | 21  |