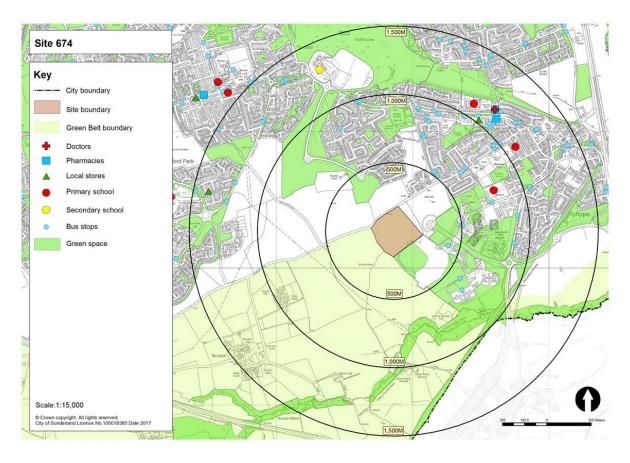

|       |        |        |        |        |        |        |         |        |        |                |        |          |        |        |    |





## Coalfield

| SHLAA site    | 444     | 144                                                                                                                                                   |         |          |         |         |         |         |         |         |         |         |         |         |         |         |         |      |
|---------------|---------|-------------------------------------------------------------------------------------------------------------------------------------------------------|---------|----------|---------|---------|---------|---------|---------|---------|---------|---------|---------|---------|---------|---------|---------|------|
| reference     |         |