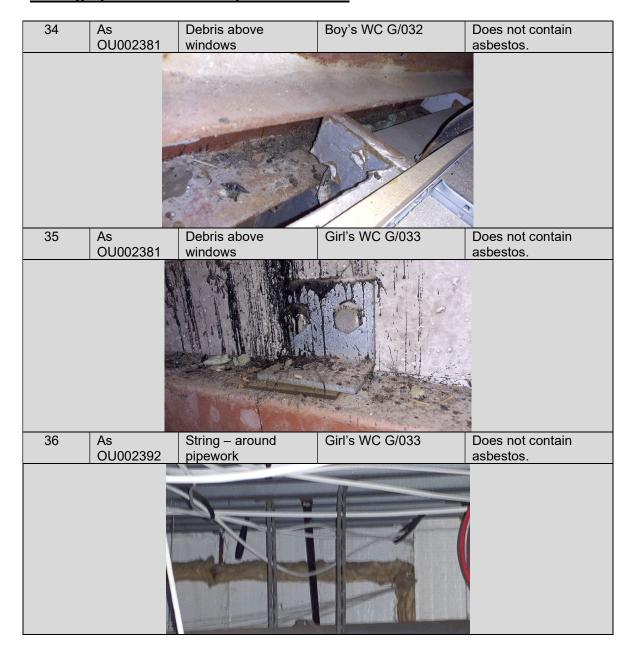

|    | OU002387       |                                                                        | G/019                                 |               |
|----|----------------|------------------------------------------------------------------------|---------------------------------------|---------------|
| 21 | As<br>OU002381 | Debris above windows in ceiling void                                   | Headteachers Office<br>G/020          | No Risk       |
| 22 | OU002390       | Tiles - floor                                                          | Headteachers Office<br>Cupboard G/021 | Very Low Risk |
| 23 | As<br>OU002385 | Insulating board – beading to timber door's behind metal trim          | Corridor 3 G/022                      | Low Risk      |
| 24 | As<br>OU002381 | Debris above windows                                                   | Office 1 G/023                        | No Risk       |
| 25 | As<br>OU002381 | Debris above windows                                                   | Meeting Room 1<br>G/024               | No Risk       |
| 26 | As<br>OU002381 | Debris above windows                                                   | Staff Room G/025                      | No Risk       |
| 27 | OU002391       | Tiles – Floor                                                          | Men's WC G/026                        | Very Low Risk |
| 28 | As<br>OU002391 | Tiles – Floor                                                          | Women's WC G/027                      | Very Low Risk |
| 29 | As<br>OU002391 | Tiles – Floor                                                          | Cleaners Cupboard<br>G/028            | Very Low Risk |
| 30 | As<br>OU002385 | Insulating board –<br>beading to timber<br>door's behind metal<br>trim | Main Hall G/029                       | Low Risk      |
| 31 | OU002392       | String – around pipework                                               | Corridor 4 G/031                      | No Risk       |
| 32 | As<br>OU002385 | Insulating board – beading to timber door's behind metal trim          | Corridor 4 G/031                      | Low Risk      |
| 33 | As<br>OU002381 | Debris above door                                                      | Corridor 4 G/031                      | No Risk       |
| 34 | As<br>OU002381 | Debris above windows                                                   | Boy's WC G/032                        | No Risk       |
| 35 | As<br>OU002381 | Debris above windows                                                   | Girl's WC G/033                       | No Risk       |
| 36 | As<br>OU002392 | String – around pipework                                               | Girl's WC G/033                       | No Risk       |
| 37 | As<br>OU002385 | Insulating board – beading to timber door's behind metal trim          | Corridor 5 G/034                      | Low Risk      |
| 38 | OU002393       | Bitumen to ceiling within ceiling void                                 | Corridor 5 G/034                      | No Risk       |
| 39 | As<br>OU002381 | Debris above windows                                                   | Elms Class G/035                      | No Risk       |
| 40 | OU002394       | Tiles – beneath electric wall heater                                   | Elms Class G/035                      | Very Low Risk |
| 41 | As<br>OU002381 | Debris above windows                                                   | Sycamores Class<br>G/037              | No Risk       |
| 42 | OU002395       | Tiles – beneath electric wall heater                                   | Sycamores Class<br>G/037              | Very Low Risk |
| 43 | As<br>OU002392 | String – around pipework                                               | Sycamores Class<br>Cupboard G/038     | No Risk       |
| 44 | As             | Debris above                                                           | Oaks Class G/039                      | No Risk       |