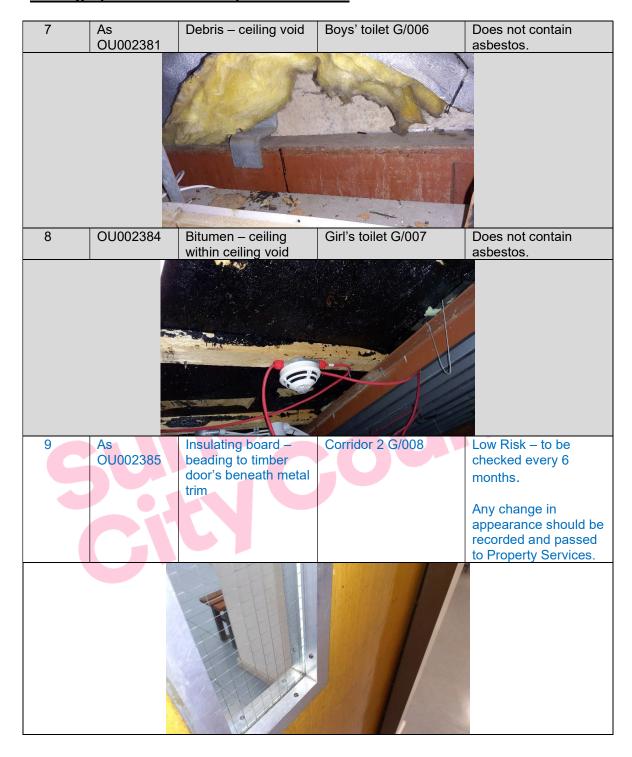

## Plan of Building and Samples Location

| Item No. | Sample Ref.    | Area Sampled                                                            | Location Name                    | Inspection Frequency |
|----------|----------------|-------------------------------------------------------------------------|----------------------------------|----------------------|
| 1        | OU002381       | Debris above windows                                                    | Lobby G/001                      | No Risk              |
| 2        | OU002385       | Insulating board –<br>beading to timber<br>door's beneath metal<br>trim | Lobby G/001                      | Low Risk             |
| 3        | As<br>OU002383 | Residual adhesive beneath modern vinyl tiles                            | Reception Office<br>G/004        | No Risk              |
| 4        | OU002382       | String to clasp columns and pipework                                    | Corridor 1 G/005                 | No Risk              |
| 5        | OU002383       | Residual adhesive beneath modern vinyl tiles                            | Corridor 1 G/005                 | No Risk              |
| 6        | As<br>OU002385 | Insulating board –<br>beading to timber<br>door's beneath metal<br>trim | Corridor 1 G/005                 | Low Risk             |
| 7        | As<br>OU002381 | Debris – ceiling void                                                   | Boys' toilet G/006               | No Risk              |
| 8        | OU002384       | Bitumen – ceiling within ceiling void                                   | Girl's toilet G/007              | No Risk              |
| 9        | As<br>OU002385 | Insulating board –<br>beading to timber<br>door's beneath metal         | Corridor 2 G/008                 | Low Risk             |
| 10       | As<br>OU002381 | trim  Debris above windows in ceiling                                   | Acorn Class G/009                | No Risk              |
| 11       | OU002387       | void Tiles – floor                                                      | Acorn Cupboard 1<br>G/010        | Very Low Risk        |
| 12       | OU002388       | Tiles – floor                                                           | Acorn Cupboard 2<br>G/011        | Very Low Risk        |
| 13       | As<br>OU002381 | Debris above windows in ceiling void                                    | Sycamore Class<br>G/012          | No Risk              |
| 14       | OU002389       | Tiles – floor                                                           | Sycamore Cupboard 1 G/013        | Very Low Risk        |
| 15       | As<br>OU002389 | Tiles – floor                                                           | Corridor Cupboard 1<br>G/014     | Very Low Risk        |
| 16       | As<br>OU002389 | Tiles – floor                                                           | Corridor Cupboard 2<br>G/015     | Very Low Risk        |
| 17       | As<br>OU002381 | Debris above windows in ceiling void                                    | The Tree House<br>G/016          | No Risk              |
| 18       | As<br>OU002387 | Tiles – floor                                                           | The Tree House<br>Cupboard G/017 | Very Low Risk        |
| 19       | As<br>OU002381 | Debris above windows in ceiling void                                    | ICT Suite G/018                  | No Risk              |
| 20       | As             | Tiles – floor                                                           | ICT Suite Cupboard               | Very Low Risk        |