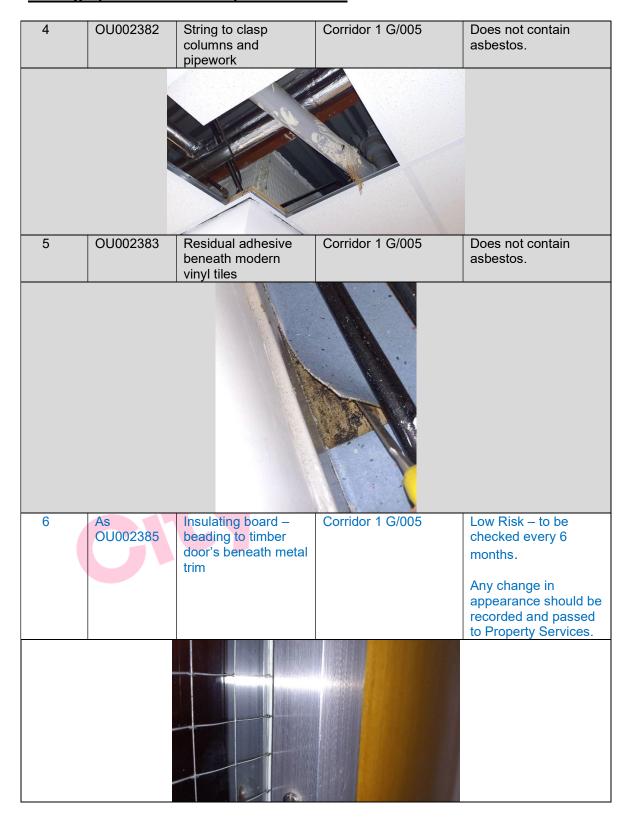

#### Survey Information

This section contains the survey information as printed from the central database held at Land and Property. It describes the type of asbestos present, its location, condition etc. Contractors should be shown this section along with the others when they are shown the register prior to starting any work.

#### **Priority Risk Assessments**

This section contains assessments which have been created using information from the survey and information on your property. This assessment helps to determine how often periodic checks on any asbestos need to be carried out by your Samo.

## Plan of Building and Samples Location

| Item No. | Sample Ref.    | Area Sampled                                                            | Location Name                    | Inspection Frequency |
|----------|----------------|-------------------------------------------------------------------------|----------------------------------|----------------------|
| 1        | OU002381       | Debris above windows                                                    | Lobby G/001                      | No Risk              |
| 2        | OU002385       | Insulating board –<br>beading to timber<br>door's beneath metal<br>trim | Lobby G/001                      | Low Risk             |
| 3        | As<br>OU002383 | Residual adhesive beneath modern vinyl tiles                            | Reception Office<br>G/004        | No Risk              |
| 4        | OU002382       | String to clasp columns and pipework                                    | Corridor 1 G/005                 | No Risk              |
| 5        | OU002383       | Residual adhesive beneath modern vinyl tiles                            | Corridor 1 G/005                 | No Risk              |
| 6        | As<br>OU002385 | Insulating board –<br>beading to timber<br>door's beneath metal<br>trim | Corridor 1 G/005                 | Low Risk             |
| 7        | As<br>OU002381 | Debris – ceiling void                                                   | Boys' toilet G/006               | No Risk              |
| 8        | OU002384       | Bitumen – ceiling within ceiling void                                   | Girl's toilet G/007              | No Risk              |
| 9        | As<br>OU002385 | Insulating board –<br>beading to timber<br>door's beneath metal         | Corridor 2 G/008                 | Low Risk             |
| 10       | As<br>OU002381 | trim  Debris above windows in ceiling                                   | Acorn Class G/009                | No Risk              |
| 11       | OU002387       | void Tiles – floor                                                      | Acorn Cupboard 1<br>G/010        | Very Low Risk        |
| 12       | OU002388       | Tiles – floor                                                           | Acorn Cupboard 2<br>G/011        | Very Low Risk        |
| 13       | As<br>OU002381 | Debris above windows in ceiling void                                    | Sycamore Class<br>G/012          | No Risk              |
| 14       | OU002389       | Tiles – floor                                                           | Sycamore Cupboard 1 G/013        | Very Low Risk        |
| 15       | As<br>OU002389 | Tiles – floor                                                           | Corridor Cupboard 1<br>G/014     | Very Low Risk        |
| 16       | As<br>OU002389 | Tiles – floor                                                           | Corridor Cupboard 2<br>G/015     | Very Low Risk        |
| 17       | As<br>OU002381 | Debris above windows in ceiling void                                    | The Tree House<br>G/016          | No Risk              |
| 18       | As<br>OU002387 | Tiles – floor                                                           | The Tree House<br>Cupboard G/017 | Very Low Risk        |
| 19       | As<br>OU002381 | Debris above windows in ceiling void                                    | ICT Suite G/018                  | No Risk              |
| 20       | As             | Tiles – floor                                                           | ICT Suite Cupboard               | Very Low Risk        |