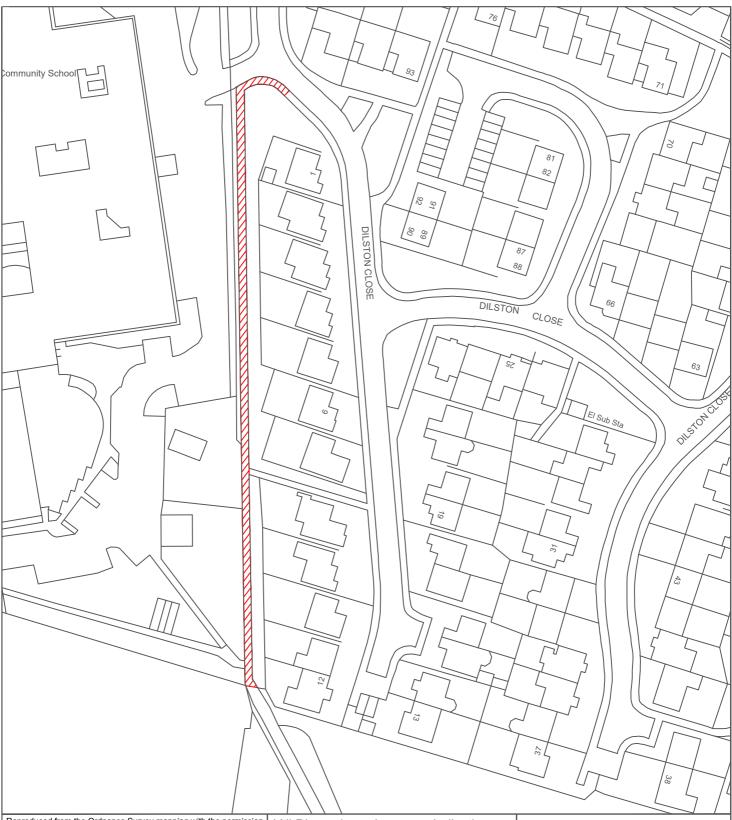

## Sunderland City Council

Transport and Infrastructure, City Development, Plater Way

Plater Way City Hall Sunderland SR1 3AA

Telephone: 0191 520 5555
Web: www.sunderland.gov.uk

PROJECT

#### HIGHWAY MAINTENANCE PROGRAMME 2025/2026

DILSTON CLOSE (REAR FOOTWAY)

AND

 PROJECT LEADER
 G. CARR

 DRAWN BY
 CHECKED BY
 APPROVED BY
 T.SMITH
 T.SMITH
 T.SMITH
 T.SMITH
 A4

 DATE<br/>12/24
 1:1000
 SHEET SIZE<br/>A4
 A4
 A4

 DRAWING No.
 10/HM/202526/158
 REVISION<br/>0
 REVISION

WASHINGTON SOUTH

Transport and Infrastructure, City Development, Plater Way

Plater Way City Hall Sunderland SR1 3AA

Telephone: 0191 520 5555
Web: www.sunderland.gov.uk

**DILSTON CLOSE (FROM 97)** 

**WASHINGTON SOUTH** 

 PROJECT LEADER

 G. CARR

 DRAWN BY
 CHECKED BY
 APPROVED BY

 PE
 T.SMITH
 T.SMITH

 DATE
 SCALE
 1:1000
 SHEET SIZE

 A4
 A4

 DRAWING No.
 10/HM/202526/159
 REVISION

 0
 0

Start and End point to be confirmed by Engineer on site.

## Proposed works location. Approximate works area: 847m² Surfacing Material: DBM OR SLURRY