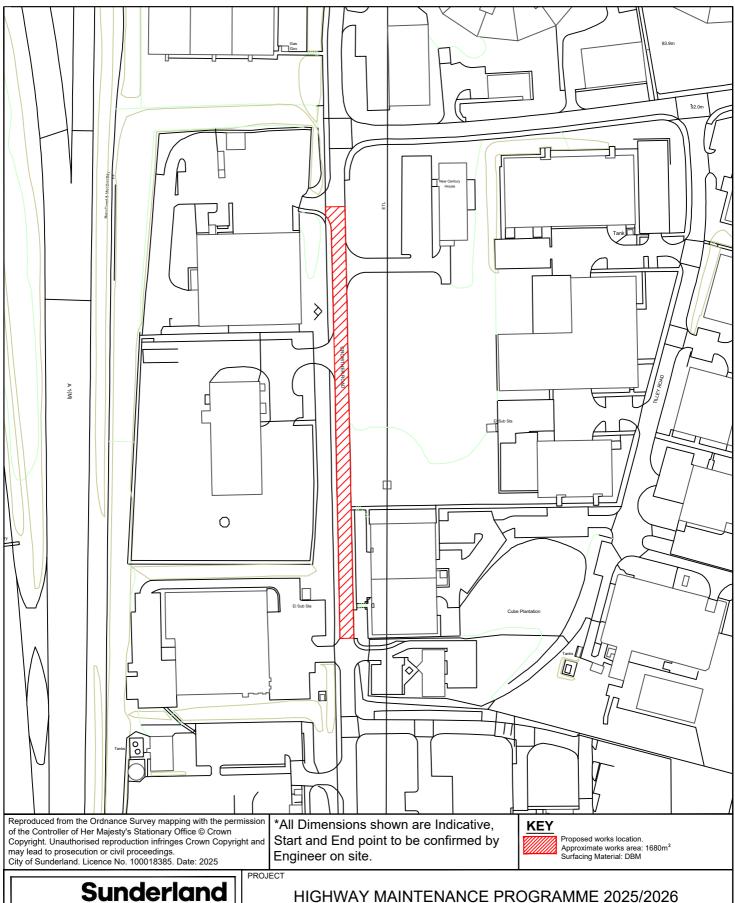

## WASHINGTON MAINTENANCE SCHEMES 2025 - 2026

may lead to prosecution or civil proceedings.
City of Sunderland. Licence No. 100018385. Date: 2025

Engineer on site.

# Proposed works location. Approximate works area:298m² Surfacing Material: DBM

Start and End point to be confirmed by Engineer on site.