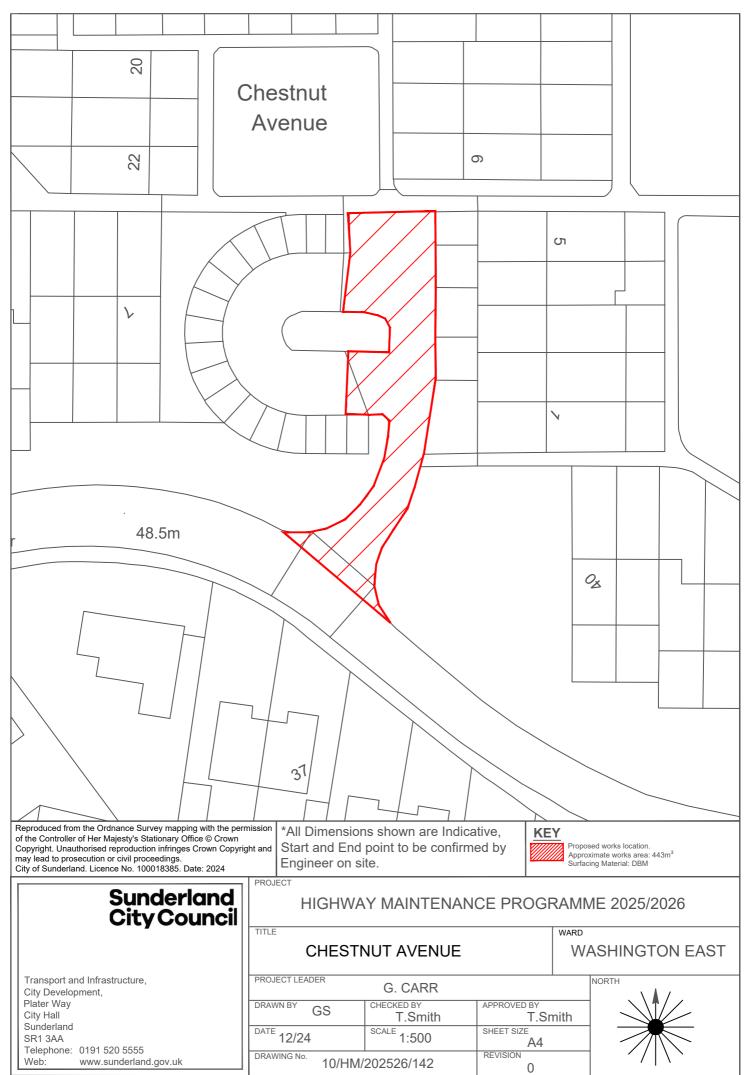

#### HIGHWAY MAINTENANCE PROGRAMME 2025/2026

**NEWRIGGS WALL** 

WASHINGTON EAST

| PROJECT LEADER     | G. CARR    |             |
|--------------------|------------|-------------|
| DRAWN BY GS        | CHECKED BY | APPROVED BY |
| 33                 | T.Smith    | T.Smith     |
| 12/23              | SCALE      | SHEET SIZE  |
| 12/23              | 1:500      | A4          |
| DRAWING No. 10/HM/ | REVISION   |             |
| 10/110/            | 1 0        |             |