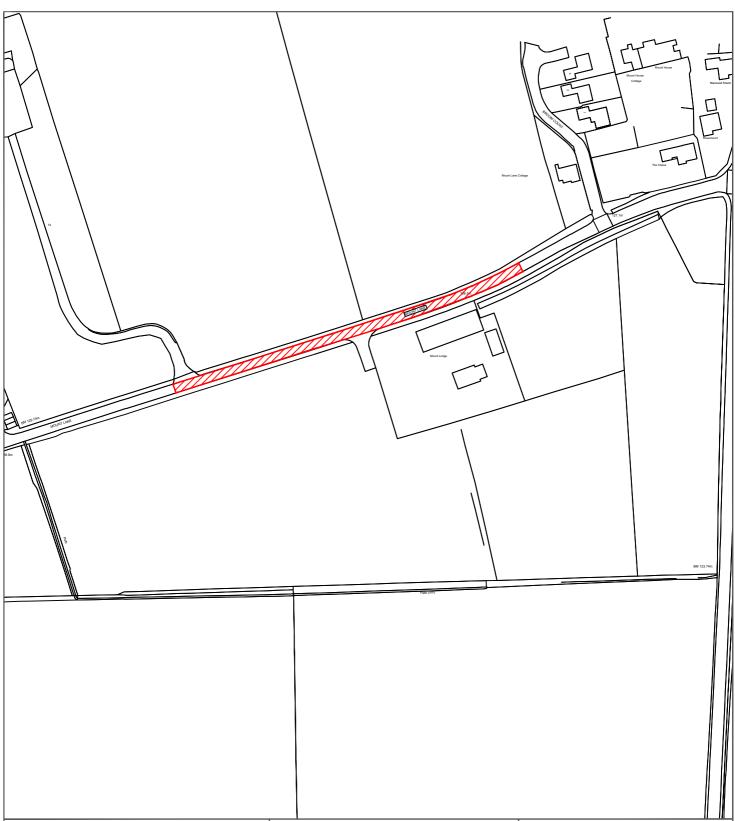

## Sunderland City Council

Transport and Infrastructure, City Development, Plater Way City Hall

Sunderland SR1 3AA

Telephone: 0191 520 5555 Web: www.sunderland.gov.uk

#### HIGHWAY MAINTENANCE PROGRAMME 2025/2026

MOUNT LANE - PHASE 2 WASHINGTON WEST

 PROJECT LEADER
 G. CARR

 DRAWN BY
 CHECKED BY T.SMITH
 APPROVED BY T.SMITH

 J.T.
 T.SMITH
 T.SMITH

 DATE 01/2023
 SCALE 1:2000
 SHEET SIZE A4

 DRAWING No.
 10/HM/202526/165
 REVISION O

Transport and Infrastructure, City Development, Plater Way

City Hall Sunderland SR1 3AA

Telephone: 0191 520 5555 www.sunderland.gov.uk TITLE **PARSONS ROAD** WASHINGTON WEST