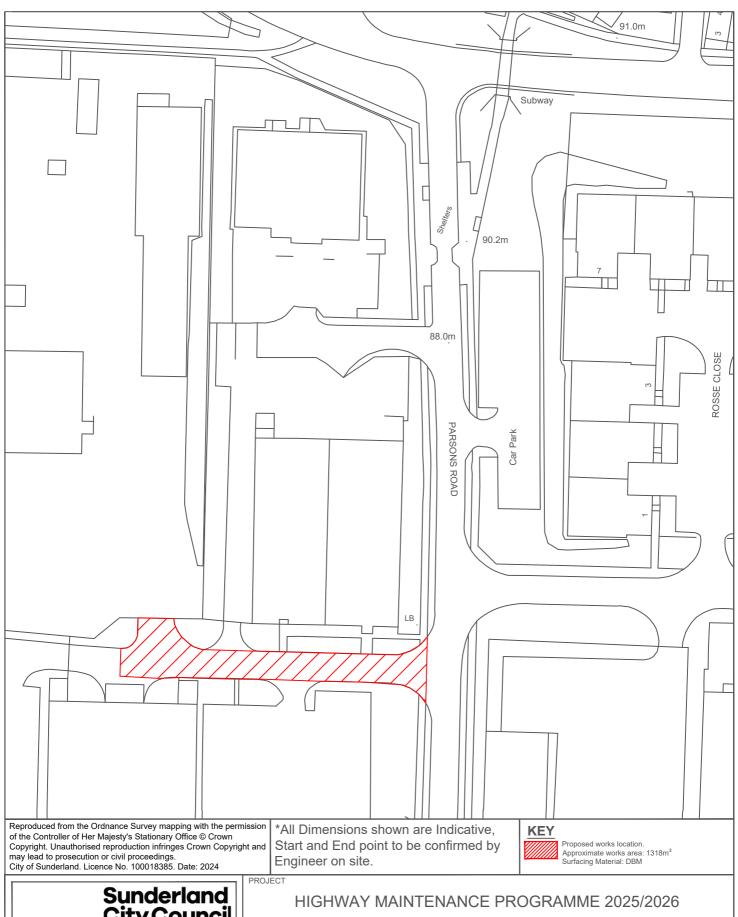

 DRAWING No.
 10/HM/202526/165
 REVISION O

Transport and Infrastructure, City Development, Plater Way

City Hall Sunderland SR1 3AA

Telephone: 0191 520 5555 www.sunderland.gov.uk TITLE **PARSONS ROAD** WASHINGTON WEST

PROJECT LEADER NORTH G. CARR CHECKED BY GS T.SMITH T.SMITH 1:1000 SHEET SIZE 02/25 DRAWING No.

10/HM/202526/166

Transport and Infrastructure, Economy and Place

Plater Way City Hall Sunderland SR1 3AA

Telephone: 0191 520 5555
Web: www.sunderland.gov.uk