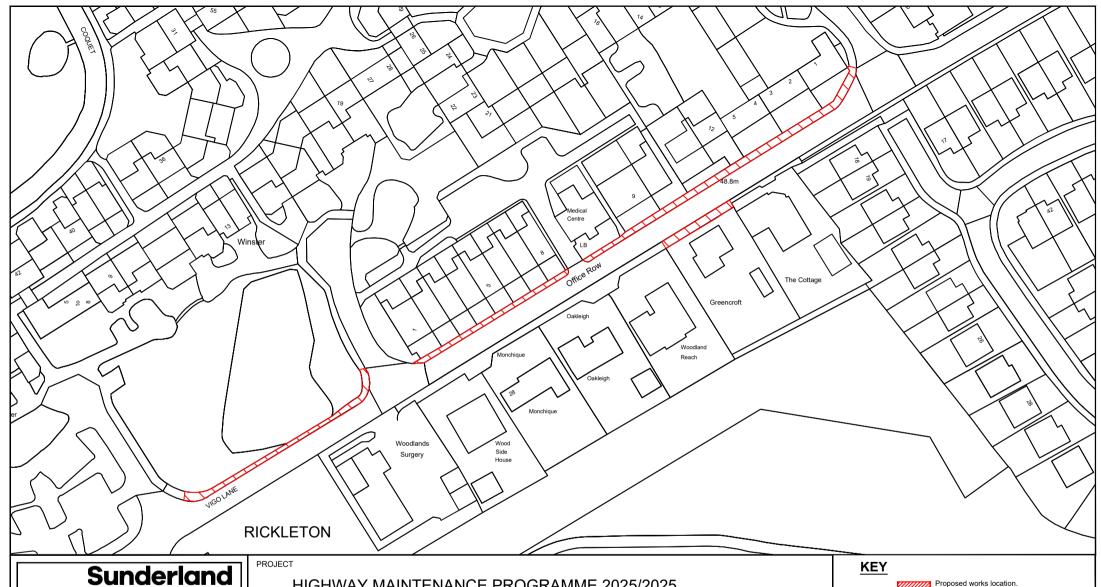

## HIGHWAY MAINTENANCE PROGRAMME 2025/2025

TITLE **VIGO LANE FOOTWAYS** 

**WASHINGTON SOUTH** 

NORTH

PROJECT LEADER G. CARR DRAWN BY CHECKED BY APPROVED BY J.T. T.Smith SCALE SHEET SIZE 01/2023 1:1000 A4 REVISION DRAWING No. 10/HM/202526/206 0

Approximate works area: 344m² Surfacing Material: SLURRY SEAL

\*All Dimensions shown are Indicative, Start and End point to be confirmed by Engineer on site.

Reproduced from the Ordnance Survey mapping with the permission of the Controller of Her Majesty's Stationary Office © Crown Copyright. Unauthorised reproduction infringes Crown Copyright and may lead to prosecution or civil proceedings. City of Sunderland. Licence No. 100018385. Date: 2020