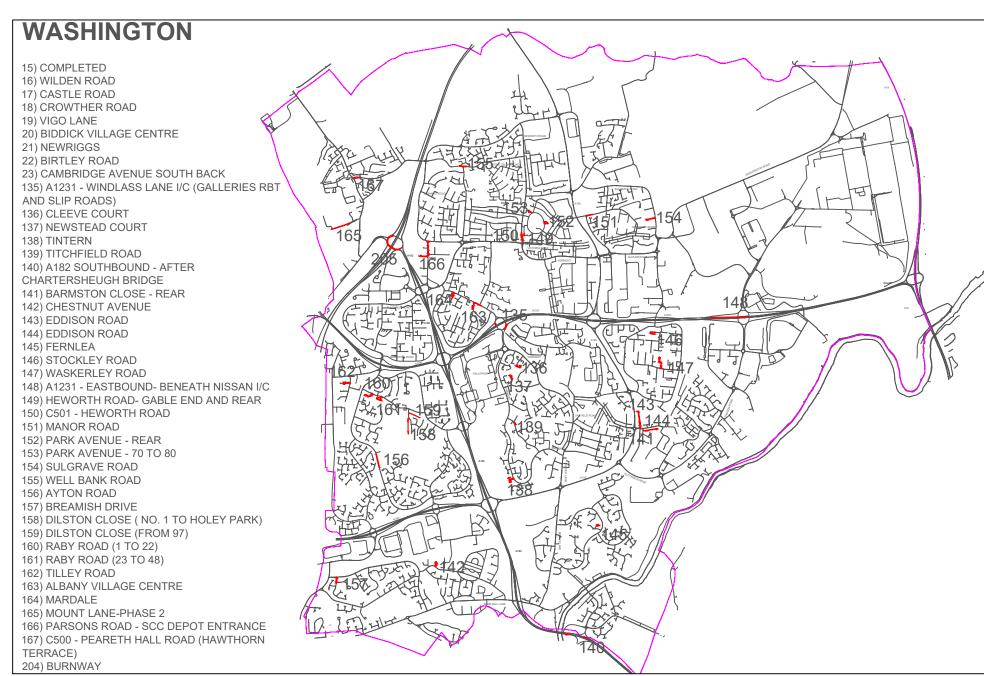

## WASHINGTON MAINTENANCE SCHEMES 2025 - 2026

may lead to prosecution or civil proceedings.
City of Sunderland. Licence No. 100018385. Date: 2025

Engineer on site.