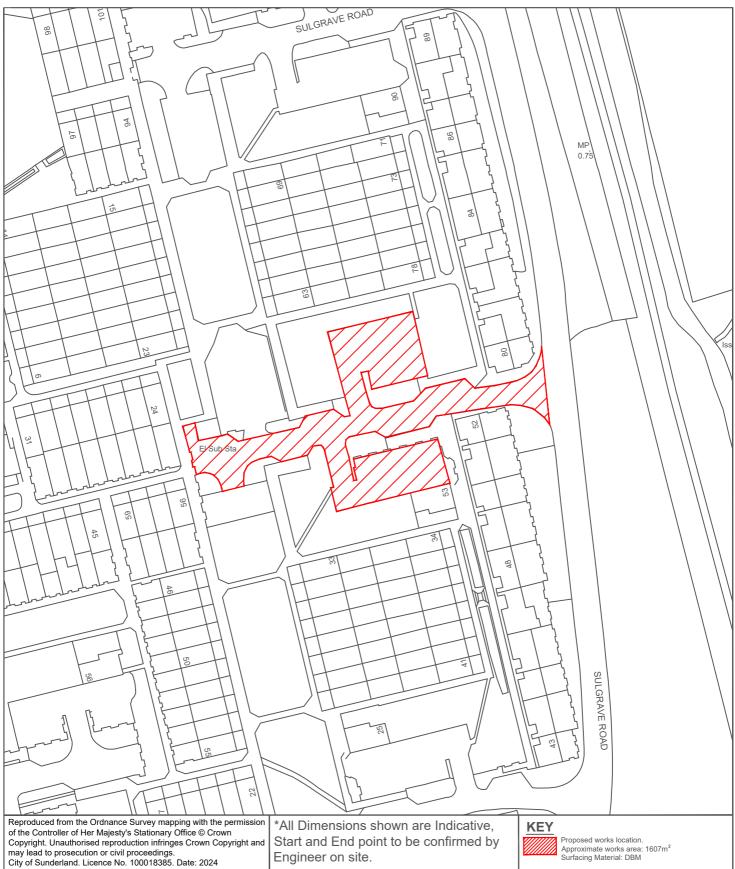

# Sunderland City Council

PROJECT

Transport and Infrastructure, City Development, Plater Way

City Hall Sunderland SR1 3AA

Telephone: 0191 520 5555 www.sunderland.gov.uk

#### HIGHWAY MAINTENANCE PROGRAMME 2025/2026

TITLE SULGRAVE ROAD WASHINGTON NORTH PROJECT LEADER NORTH G. CARR

CHECKED BY DRAWN BY APPROVED BY GS T.SMITH T.SMITH SHEET SIZE 1:1000 12/24 DRAWING No. 10/HM/202526/154 0

## <u>KEY</u>

Proposed works location. Approximate works area: 1145m² Surfacing Material: DBM