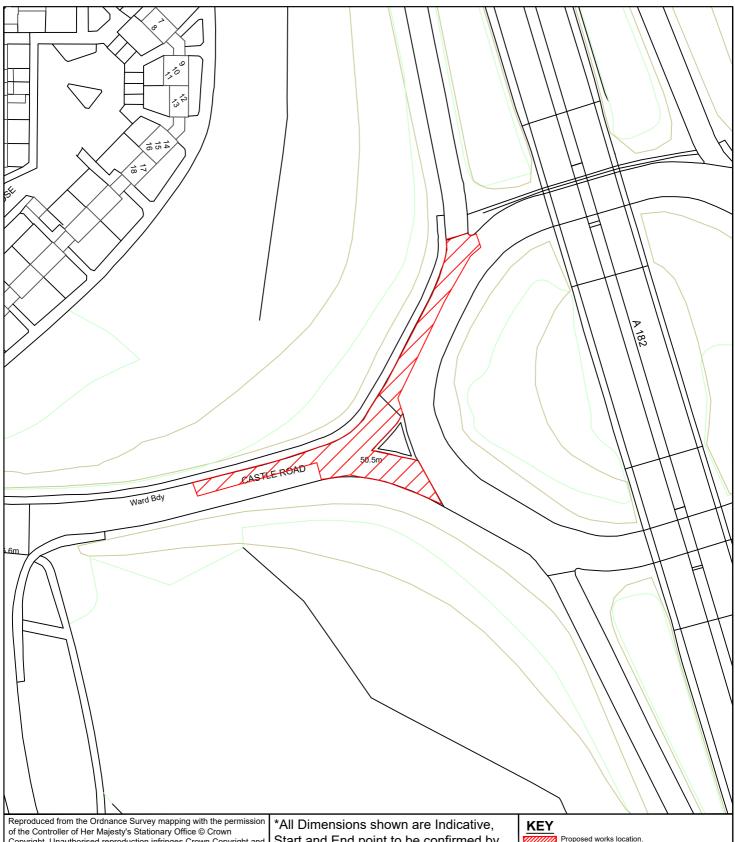

#### HIGHWAY MAINTENANCE PROGRAMME 2025/2026

WASHINGTON **CASTLE ROAD A182 ROUNDABOUT CENTRAL / SOUTH** 

PROJECT LEADER G. CARR DRAWN BY GS CHECKED BY APPROVED BY T.Smith T.Smith DATE 12/23 SCALE 1:1000 SHEET SIZE A4 DRAWING No. 10/HM/202526/017 0