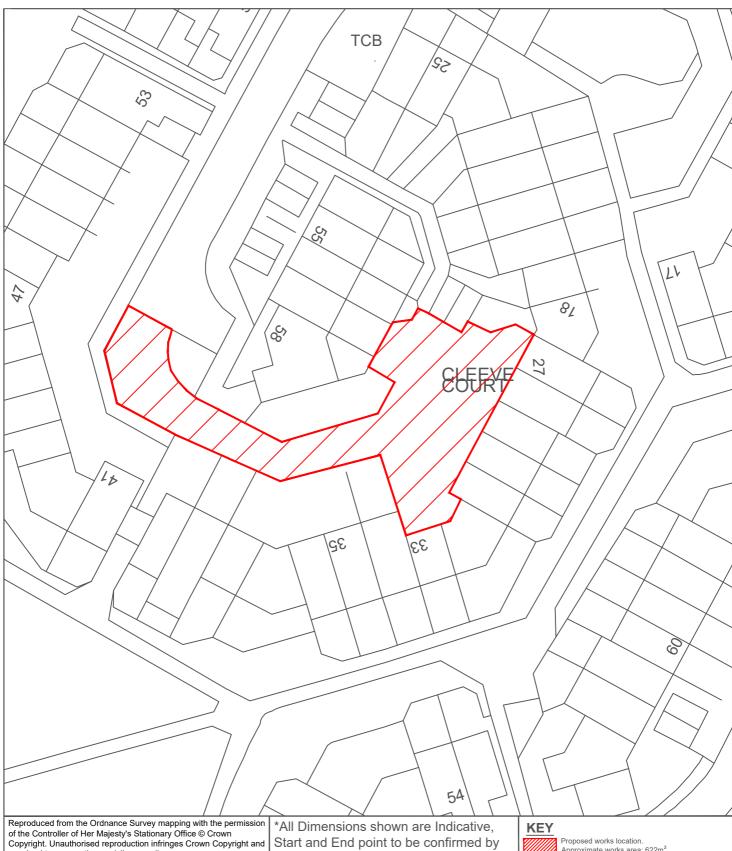

## Proposed works location. Approximate works area: 622m² Surfacing Material: DBM

# Sunderland City Council

Transport and Infrastructure, City Development, Plater Way City Hall

Sunderland SR1 3AA

Telephone: 0191 520 5555 Web: www.sunderland.gov.uk PROJECT

#### HIGHWAY MAINTENANCE PROGRAMME 2025/2026

TITLE **CLEEVE COURT** WASHINGTON CENTRAL

0

PROJECT LEADER G. CARR CHECKED BY APPROVED BY T.SMITH T.SMITH SHEET SIZE 12/24 1:500 **A4** REVISION DRAWING No. 10/HM/202526/136

\*All Dimensions shown are Indicative, Start and End point to be confirmed by Engineer on site.