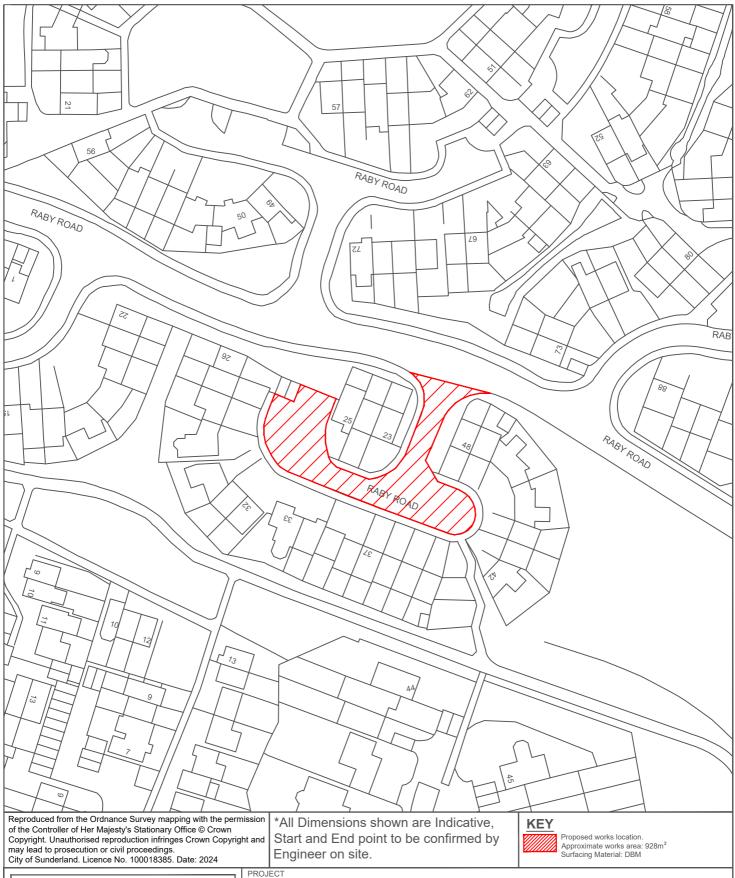

TITLE

Transport and Infrastructure, City Development, Plater Way

Plater Way City Hall Sunderland SR1 3AA

Telephone: 0191 520 5555 Web: www.sunderland.gov.uk

#### HIGHWAY MAINTENANCE PROGRAMME 2025/2026

RABY ROAD (23 TO 48)

WASHINGTON SOUTH

 PROJECT LEADER

 G. CARR

 DRAWN BY
 GS
 CHECKED BY T.SMITH
 APPROVED BY T.SMITH

 DATE
 01/24
 1:1000
 SHEET SIZE A4

 DRAWING No.
 10/HM/202526/161
 REVISION 0