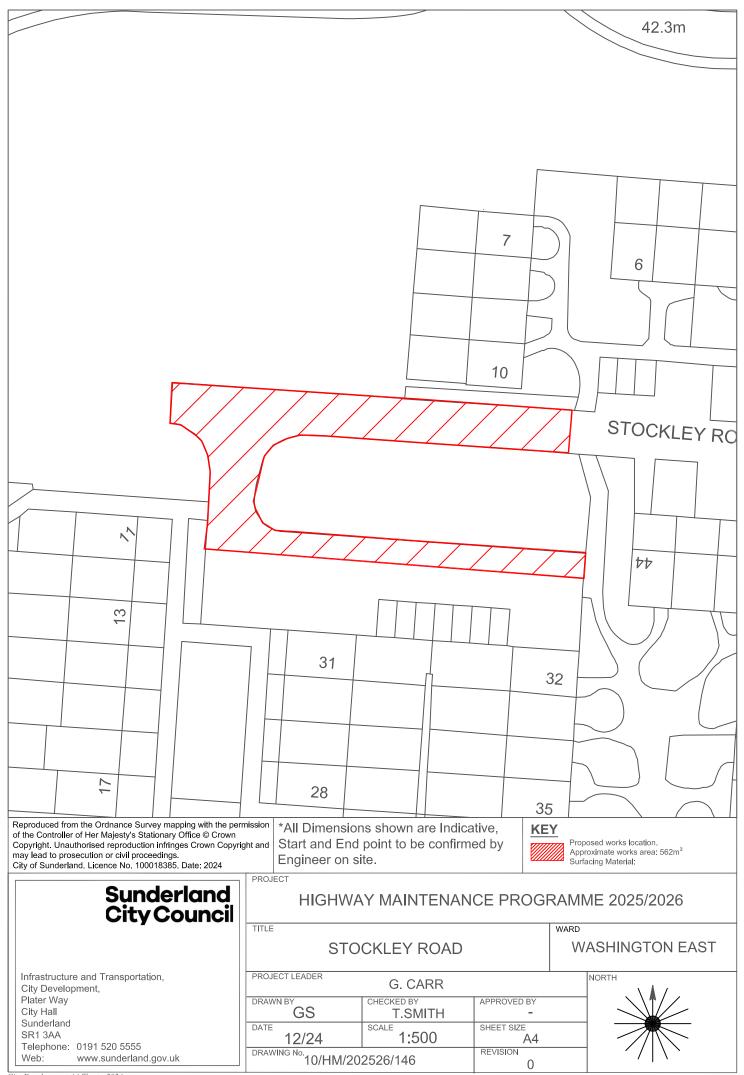

#### HIGHWAY MAINTENANCE PROGRAMME 2025/2026

**WILDEN ROAD** 

**WASHINGTON EAST** 

| G. CARR            |                    |                     |  |
|--------------------|--------------------|---------------------|--|
| DRAWN BY GS        | CHECKED BY T.Smith | APPROVED BY T.Smith |  |
| DATE 12/23         | 1:1000             | SHEET SIZE<br>A4    |  |
| DRAWING No. 10/HM/ | REVISION           |                     |  |

Start and End point to be confirmed by Engineer on site.