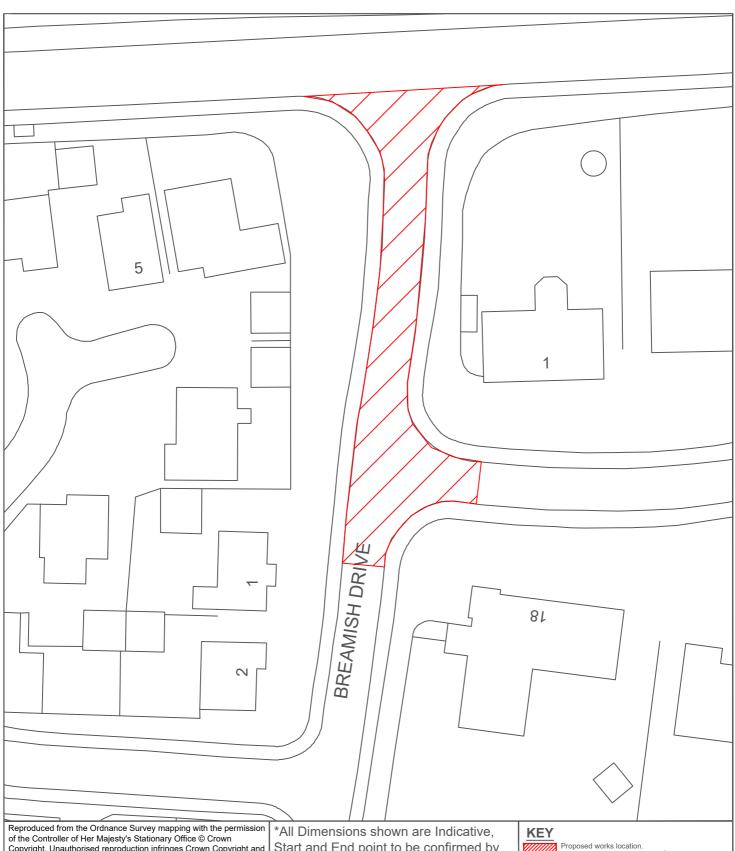

# Sunderland City Council

Transport and Infrastructure, City Development, Plater Way

City Hall Sunderland SR1 3AA

Telephone: 0191 520 5555 Web: www.sunderland.gov.uk PROJECT

PROJECT LEADER

#### HIGHWAY MAINTENANCE PROGRAMME 2025/2026

TITLE **BREAMISH DRIVE** WASHINGTON SOUTH

0

G. CARR DRAWN BY GS CHECKED BY APPROVED BY T.SMITH T.SMITH 1:1000 SHEET SIZE 02/25 **A4** REVISION DRAWING No. 10/HM/202526/157

\*All Dimensions shown are Indicative, Start and End point to be confirmed by Engineer on site.