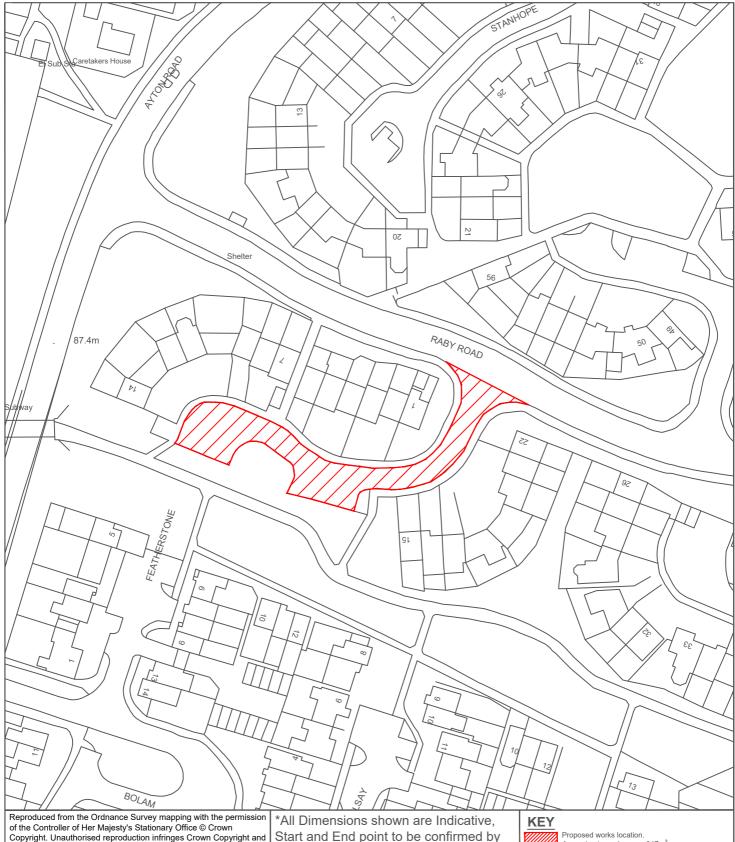

# Sunderland City Council

PROJECT

PROJECT LEADER

Transport and Infrastructure, City Development, Plater Way

City Hall Sunderland SR1 3AA

Telephone: 0191 520 5555 www.sunderland.gov.uk

## HIGHWAY MAINTENANCE PROGRAMME 2025/2026

TITLE

RABY ROAD (1 TO 22)

NORTH

G. CARR CHECKED BY APPROVED BY GS T.SMITH T.SMITH SHEET SIZE 1:1000 01/24 REVISION DRAWING No. 10/HM/202526/160 0

WASHINGTON SOUTH