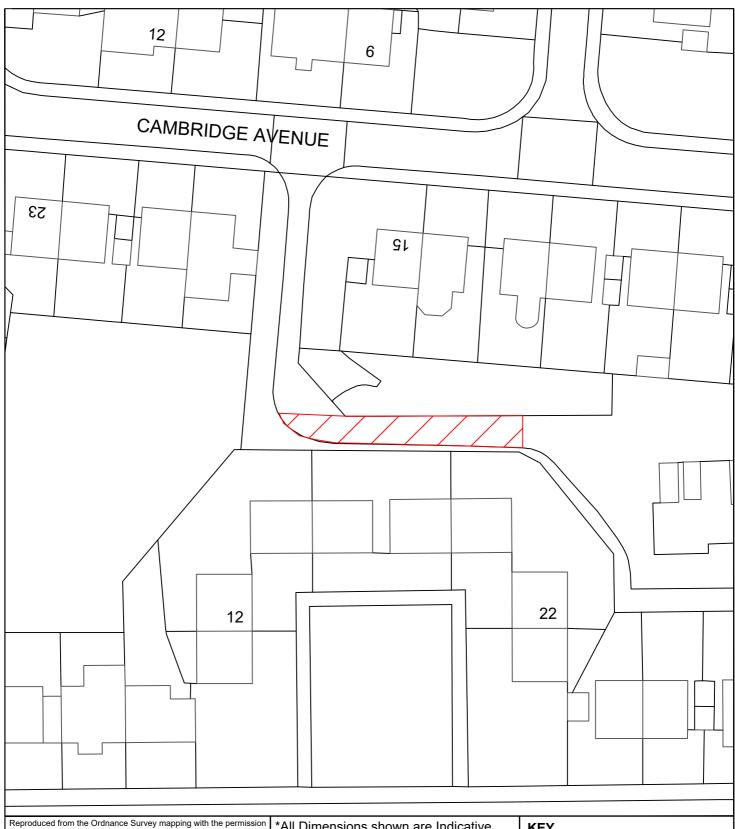

#### HIGHWAY MAINTENANCE PROGRAMME 2025/2026

CAMBRIDGE AVENUE REAR
PHASE 2

**WASHINGTON WEST** 

PROJECT LEADER G. CARR CHECKED BY DRAWN BY APPROVED BY GS T.Smith T.Smith SCALE SHEET SIZE 12/23 1:500 A4 DRAWING No. 10/HM/202526/023 0

may lead to prosecution or civil proceedings.
City of Sunderland. Licence No. 100018385. Date: 2024

Engineer on site.

## Proposed works location. Approximate works area: 622m² Surfacing Material: DBM

\*All Dimensions shown are Indicative, Start and End point to be confirmed by Engineer on site.