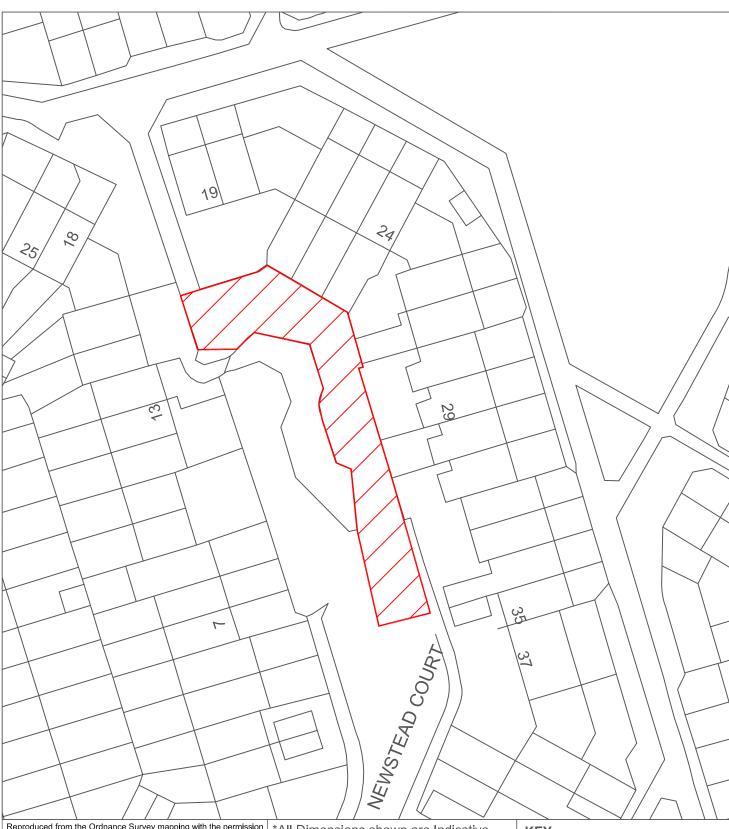

## Sunderland City Council

Infrastructure and Transportation, City Development,

Plater Way City Hall Sunderland SR1 3AA

Telephone: 0191 520 5555 Web: www.sunderland.gov.uk

PROJECT

#### HIGHWAY MAINTENANCE PROGRAMME 2025/2026

NEWSTEAD COURT WASHINGTON CENTRAL

PROJECT LEADER NORTH

G. CARR

DRAWN BY
GS
T.SMITH
DATE
12/23
DRAWING No. 10/HM/202526/137

G. CARR

APPROVED BY
T.SMITH
SHEET SIZE
A4

REVISION
0

\*All Dimensions shown are Indicative, Start and End point to be confirmed by Engineer on site.

## KEY Propose Approxi

Proposed works location. Approximate works area: 731m² Surfacing Material: DBM