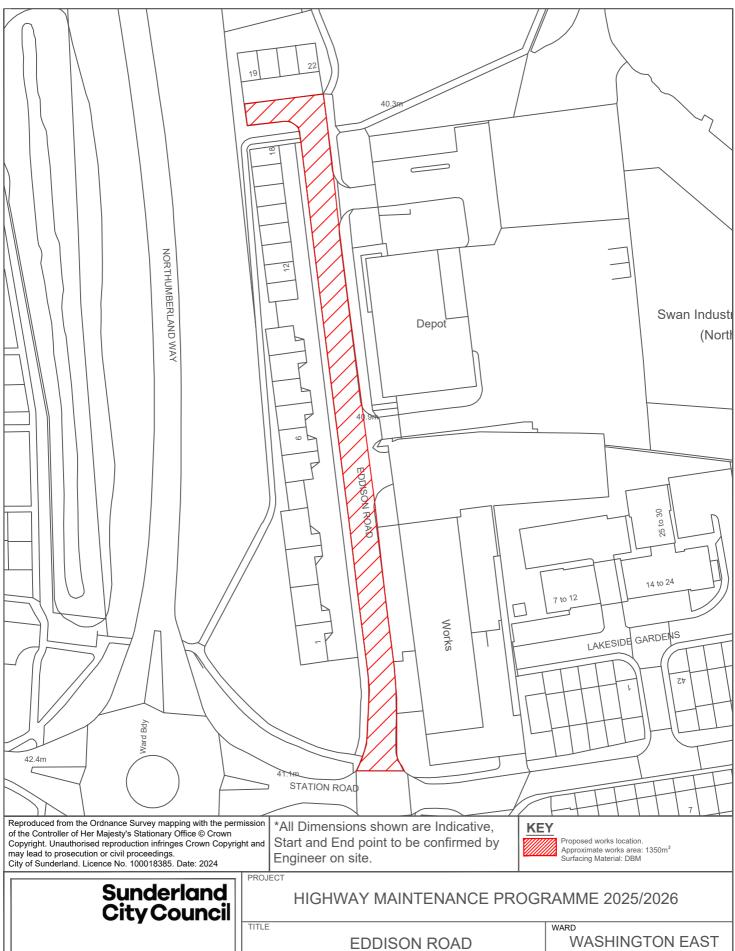

Transport and Infrastructure, City Development, Plater Way City Hall

Sunderland SR1 3AA

Telephone: 0191 520 5555 Web: www.sunderland.gov.uk EDDISON ROAD WASHINGTON EAST

PROJECT LEADER G. CARR

Transport and Infrastructure, City Development, Plater Way City Hall

Sunderland SR1 3AA

Telephone: 0191 520 5555 www.sunderland.gov.uk

WASHINGTON EAST **EDDISON ROAD FOOTWAYS** PROJECT LEADER NORTH

G. CARR CHECKED BY DRAWN BY APPROVED BY T.SMITH T.SMITH SCALE 1:1000 SHEET SIZE 01/2022 **A4** DRAWING No. 10/HM/202526/144 0