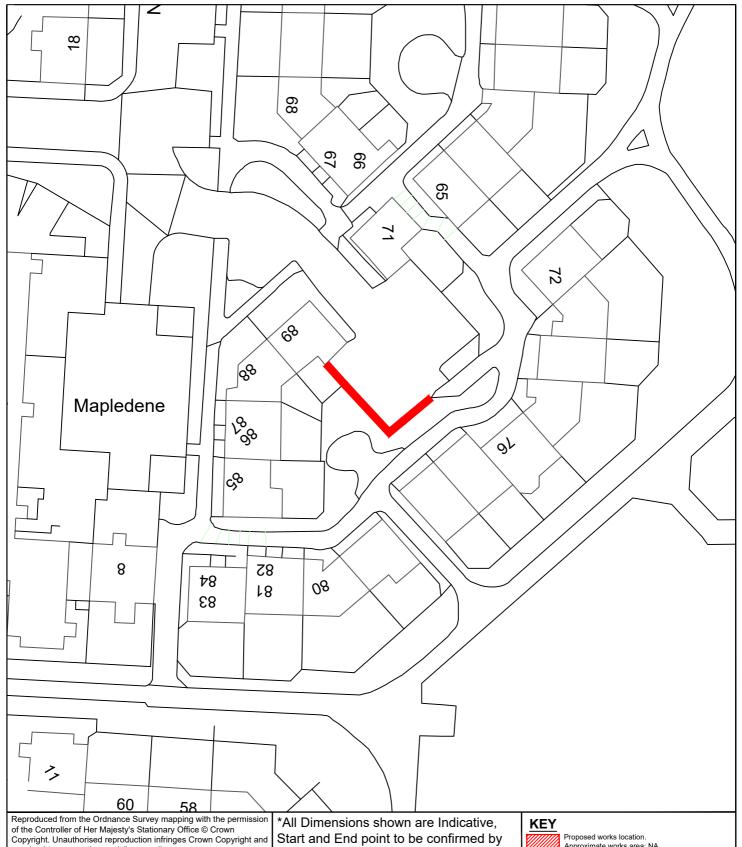

## WASHINGTON MAINTENANCE SCHEMES 2025 - 2026

may lead to prosecution or civil proceedings.
City of Sunderland. Licence No. 100018385. Date: 2025

Engineer on site.

# Proposed works location. Approximate works area:298m² Surfacing Material: DBM

Start and End point to be confirmed by Engineer on site.