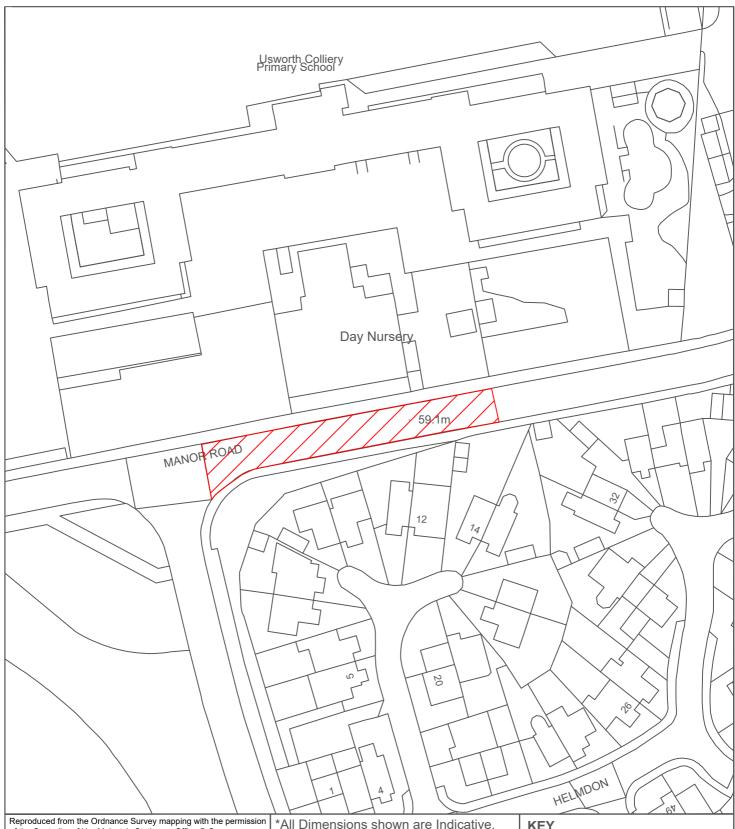

#### HIGHWAY MAINTENANCE PROGRAMME 2025/2026

MANOR ROAD WASHINGTON NORTH

PROJECT LEADER G. CARR

G. CARR

DRAWN BY GS CHECKED BY T.SMITH T.SMITH

DATE 12/23 SCALE 1:500 SHEET SIZE A4

DRAWING No. 10/HM/202526/151 REVISION 0

Start and End point to be confirmed by Engineer on site.

# Proposed works location. Approximate works area: 510m² Surfacing Material: DBM