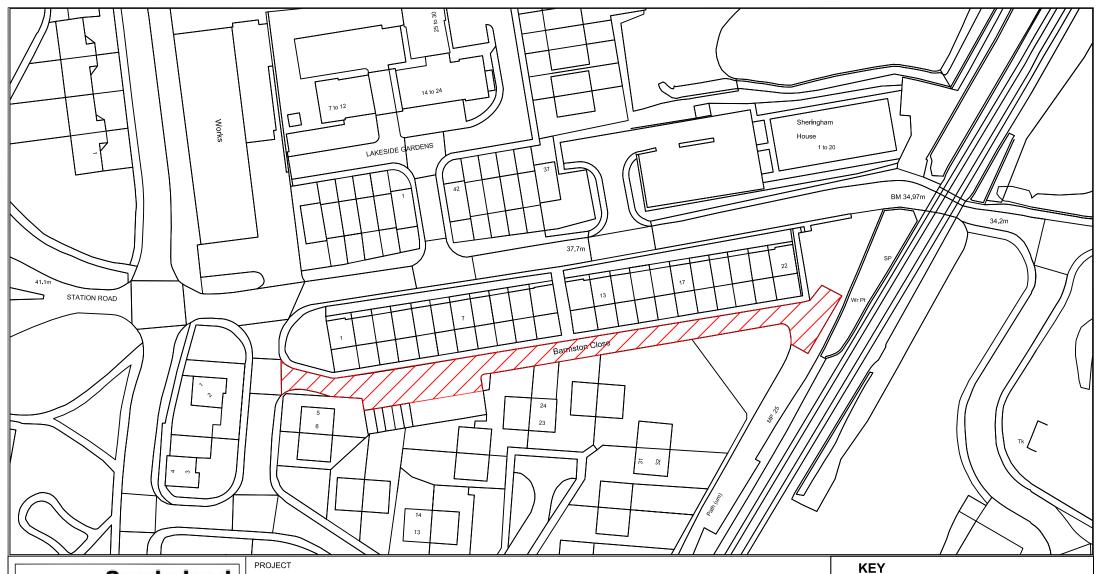

#### HIGHWAY MAINTENANCE PROGRAMME 2025/2026

BARMSTON CLOSE, WASHINGTON

**WASHINGTON EAST** 

NORTH

PROJECT LEADER G. CARR CHECKED BY DRAWN BY APPROVED BY JT T. SMITH DATE 01/2023 SHEET SIZE SCALE A4 DRAWING No. REVISION 10/HM/202324/141 0

\*All Dimensions shown are Indicative, Start and End point to be confirmed by Engineer on site.

Reproduced from the Ordnance Survey mapping with the permission of the Controller of Her Majesty's Stationary Office © Crown Copyright. Unauthorised reproduction infringes Crown Copyright and may lead to prosecution or civil proceedings. City of Sunderland. Licence No. 100018385. Date: 2023