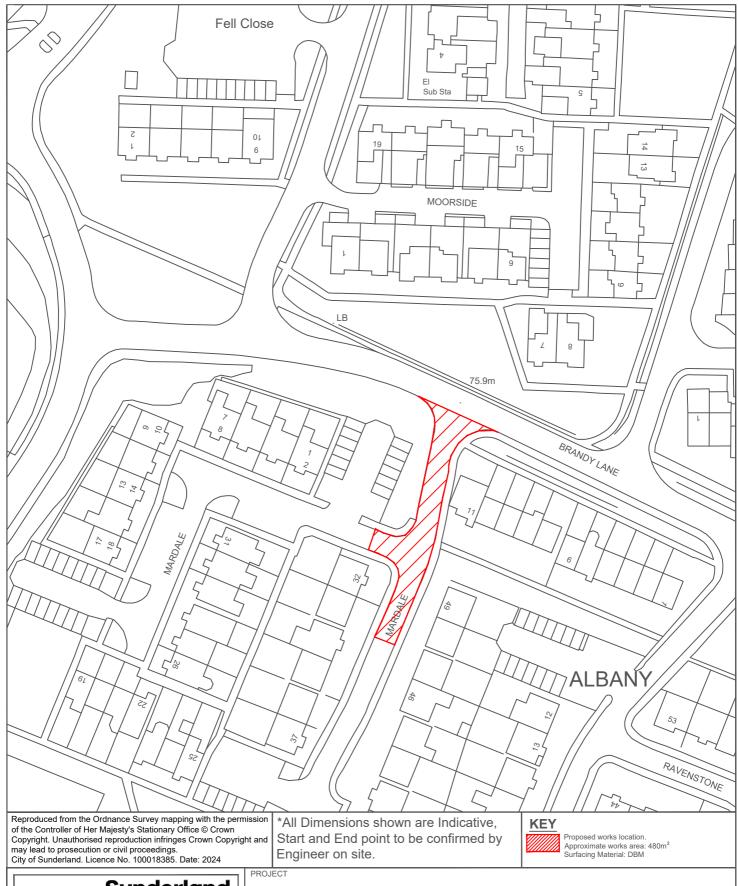

WASHINGTON WEST

Transport and Infrastructure, City Development, Plater Way

Plater Way City Hall Sunderland SR1 3AA

Telephone: 0191 520 5555
Web: www.sunderland.gov.uk

#### HIGHWAY MAINTENANCE PROGRAMME 2025/2026

MARDALE WASHINGTON WEST

PROJECT LEADER G. CARR

DRAWN BY CHECKED BY APPROVED BY TO SMITH TO

DRAWN BY GS CHECKED BY T.SMITH T.SMITH

DATE 12/24 SCALE 1:1000 SHEET SIZE A4

DRAWING No. 10/HM/202526/164 REVISION 0

\*All Dimensions shown are Indicative, Start and End point to be confirmed by Engineer on site.