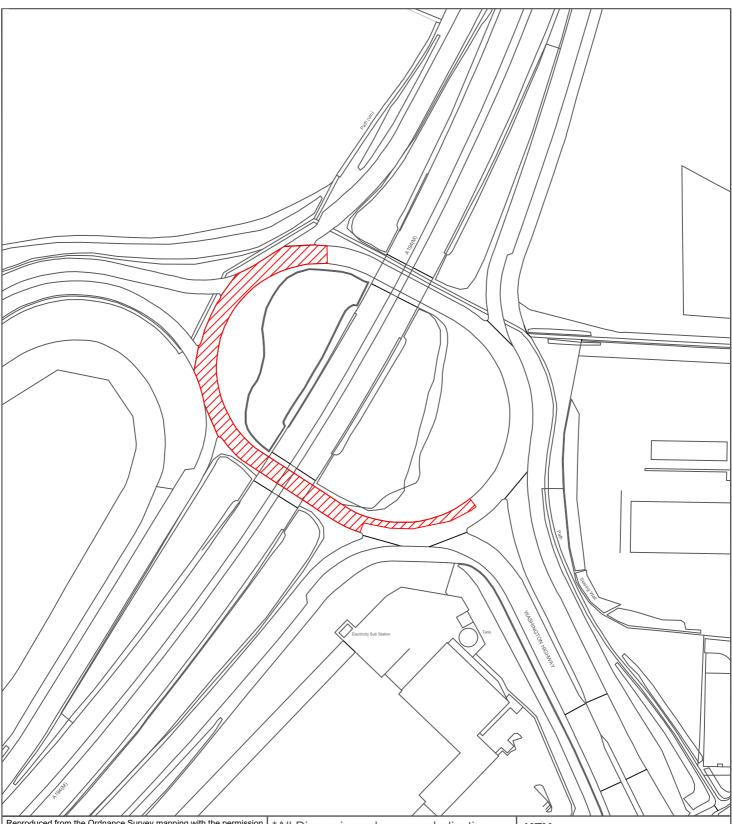

#### HIGHWAY MAINTENANCE PROGRAMME 2025/2026

WASHINGTON **CASTLE ROAD A182 ROUNDABOUT CENTRAL / SOUTH** 

PROJECT LEADER G. CARR DRAWN BY GS CHECKED BY APPROVED BY T.Smith T.Smith DATE 12/23 SCALE 1:1000 SHEET SIZE A4 DRAWING No. 10/HM/202526/017 0