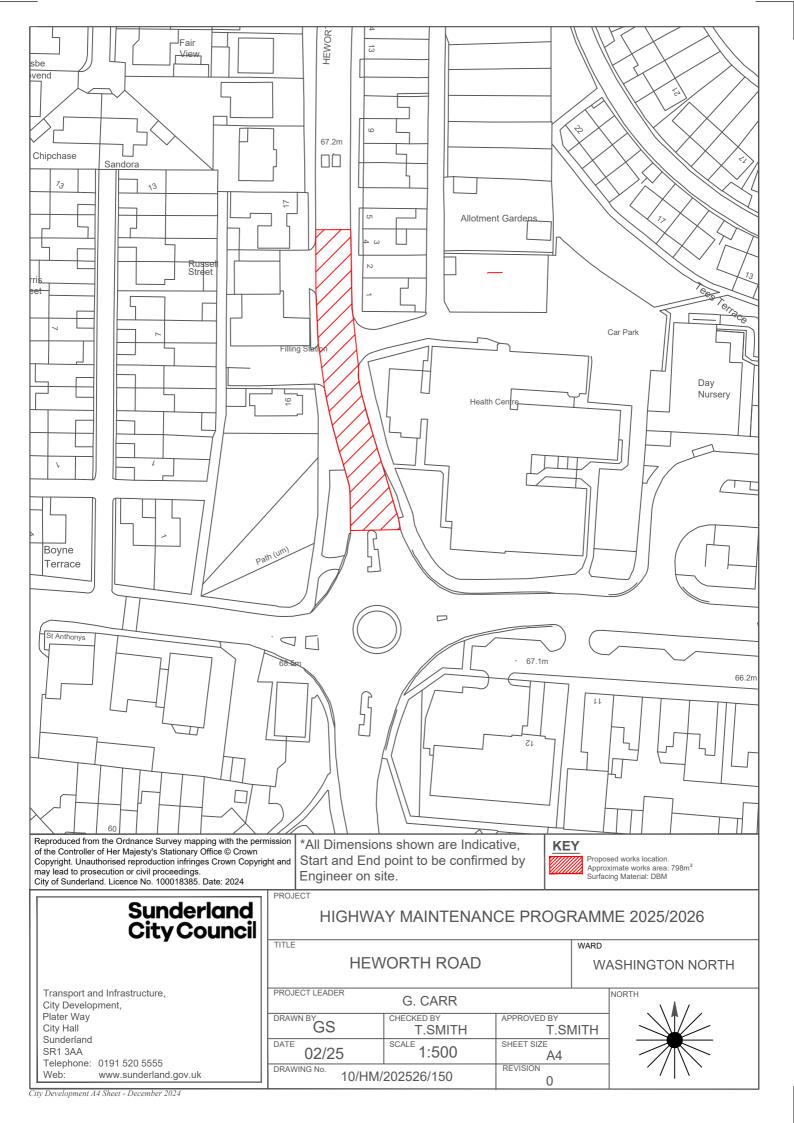

#### HIGHWAY MAINTENANCE PROGRAMME 2025/2026

MANOR ROAD WASHINGTON NORTH

PROJECT LEADER G. CARR

G. CARR

DRAWN BY GS CHECKED BY T.SMITH T.SMITH

DATE 12/23 SCALE 1:500 SHEET SIZE A4

DRAWING No. 10/HM/202526/151 REVISION 0

Start and End point to be confirmed by Engineer on site.

# Proposed works location. Approximate works area: 510m² Surfacing Material: DBM