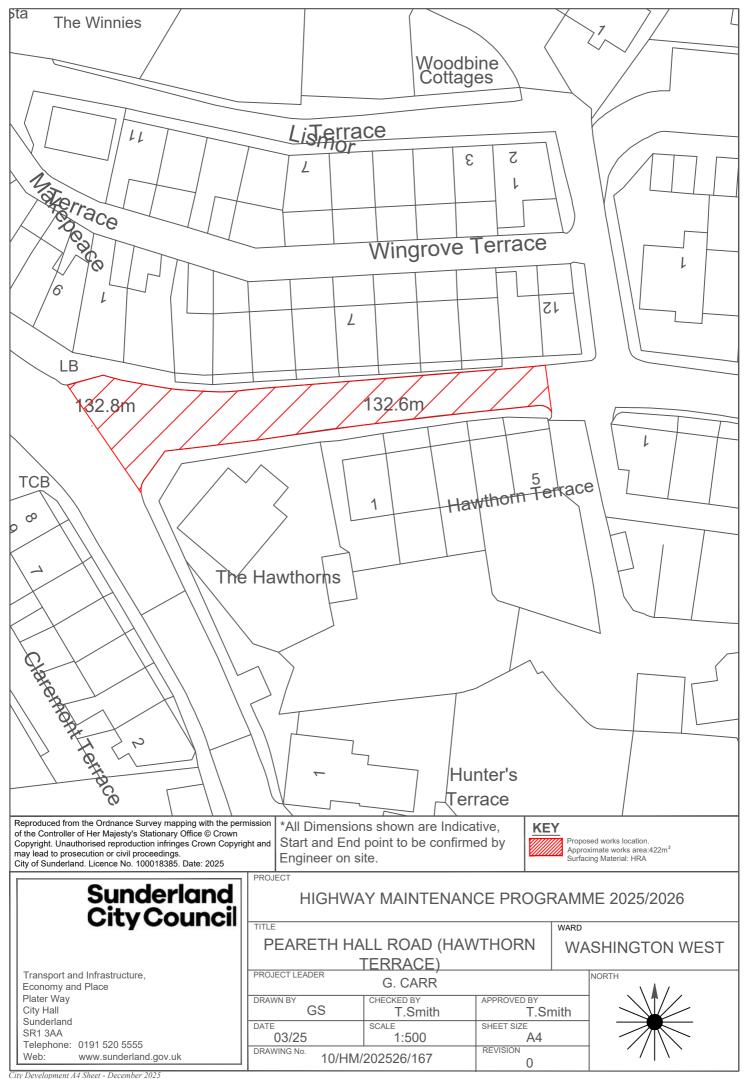

Transport and Infrastructure, Economy and Place

Plater Way City Hall Sunderland SR1 3AA

Telephone: 0191 520 5555 www.sunderland.gov.uk PEARETH HALL ROAD / COACH ROAD,

WELLBANK ROAD JUNCTION

G. CARR CHECKED BY DRAWN BY APPROVED BY GS T.Smith T.Smith SHEET SIZE 1:500 03/25 A4 DRAWING No. 10/HM/202526/155

WASHINGTON WEST

\*All Dimensions shown are Indicative, Start and End point to be confirmed by Engineer on site.

## <u>KEY</u>

Proposed works location. Approximate works area: 1145m² Surfacing Material: DBM