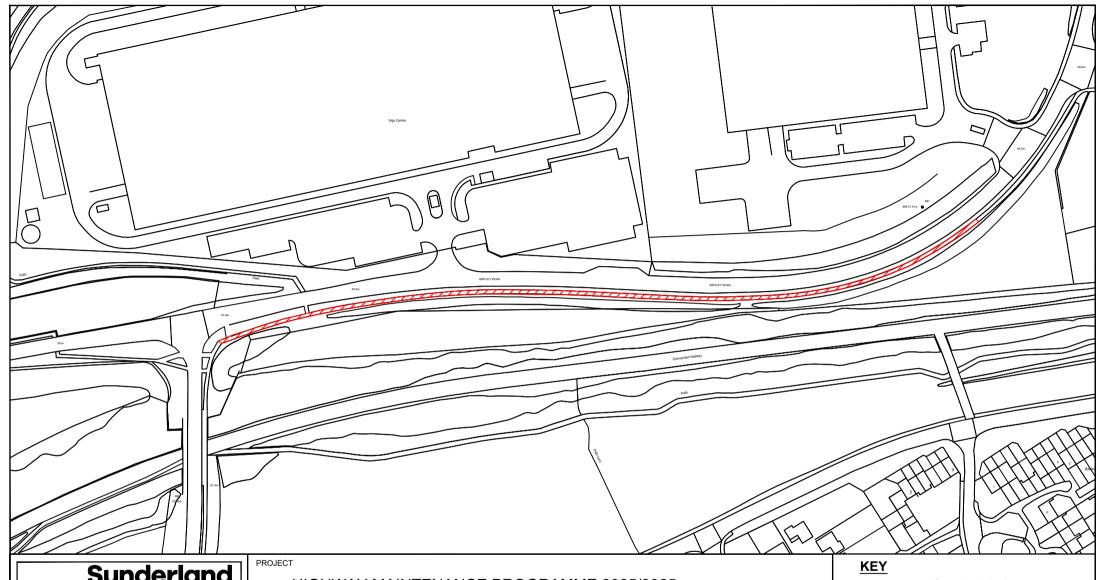

#### HIGHWAY MAINTENANCE PROGRAMME 2025/2026

A182 / A194(M) INTERCHANGE WASHINGTON WEST

 PROJECT LEADER

 G. CARR

 DRAWN BY
 CHECKED BY<br/>T.Smith
 APPROVED BY<br/>T.Smith

 DATE
 SCALE
 SHEET SIZE

 03/25
 1:500
 A4

 DRAWING No.
 10/HM/202526/205
 REVISION

WARD