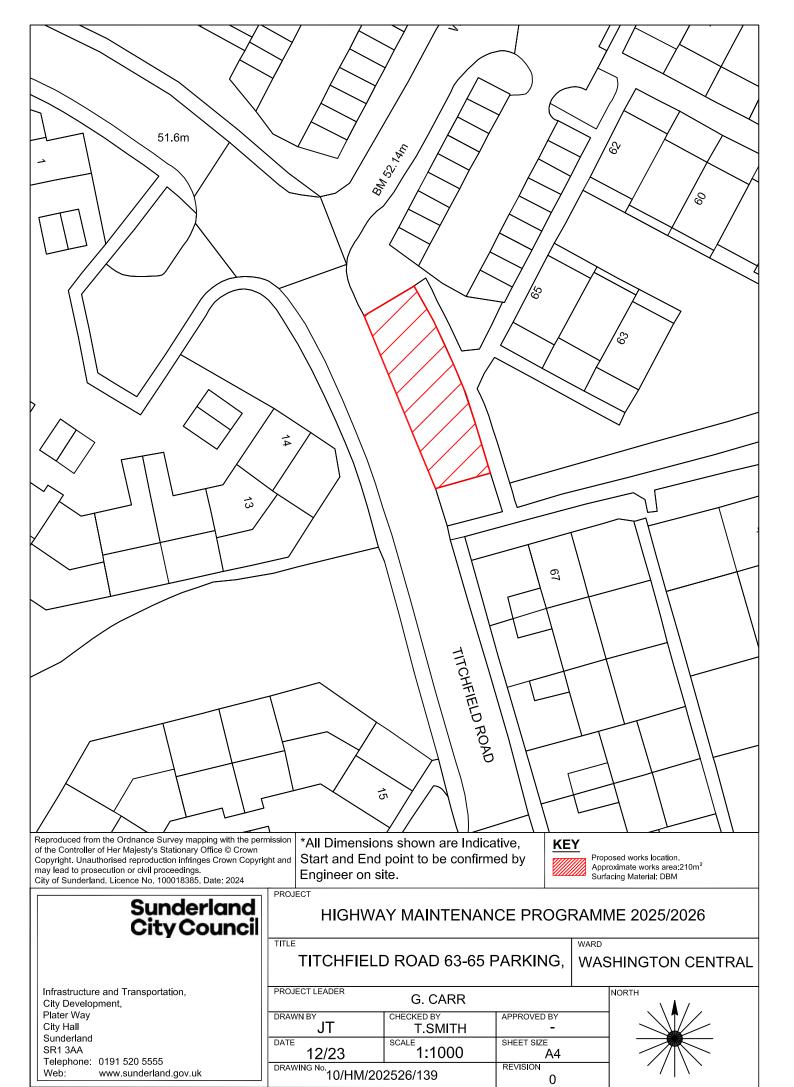

## HIGHWAY MAINTENANCE PROGRAMME 2025/2026

BIDDICK VILLAGE CENTRE

WASHINGTON CENTRAL

 PROJECT LEADER
 G. CARR

 DRAWN BY GS
 CHECKED BY T.Smith
 APPROVED BY T.Smith

 DATE 12/23
 SCALE 1:500
 SHEET SIZE A4

 DRAWING No. 10/HM/202526/020
 REVISION 0