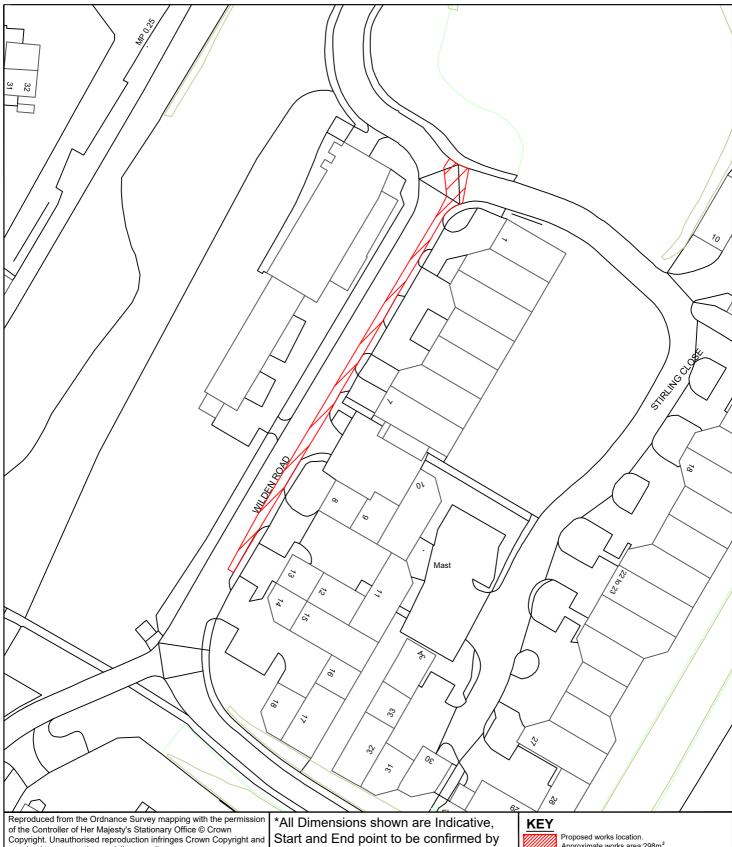

#### HIGHWAY MAINTENANCE PROGRAMME 2025/2026

**WILDEN ROAD** 

**WASHINGTON EAST** 

| G. CARR            |                    |                     |  |
|--------------------|--------------------|---------------------|--|
| DRAWN BY GS        | CHECKED BY T.Smith | APPROVED BY T.Smith |  |
| DATE 12/23         | 1:1000             | SHEET SIZE<br>A4    |  |
| DRAWING No. 10/HM/ | REVISION           |                     |  |

Start and End point to be confirmed by Engineer on site.