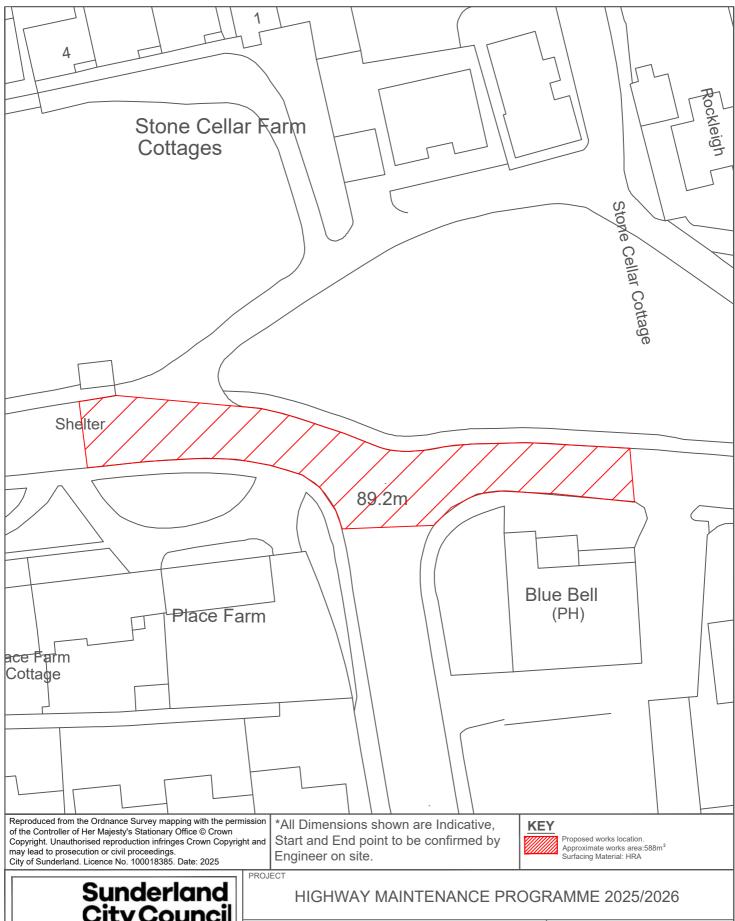

Transport and Infrastructure, Economy and Place

Plater Way City Hall Sunderland SR1 3AA

Telephone: 0191 520 5555 www.sunderland.gov.uk PEARETH HALL ROAD / COACH ROAD,

WELLBANK ROAD JUNCTION

G. CARR CHECKED BY DRAWN BY APPROVED BY GS T.Smith T.Smith SHEET SIZE 1:500 03/25 A4 DRAWING No. 10/HM/202526/155

WASHINGTON WEST

\*All Dimensions shown are Indicative, Start and End point to be confirmed by Engineer on site.

## <u>KEY</u>

Proposed works location. Approximate works area: 1145m² Surfacing Material: DBM