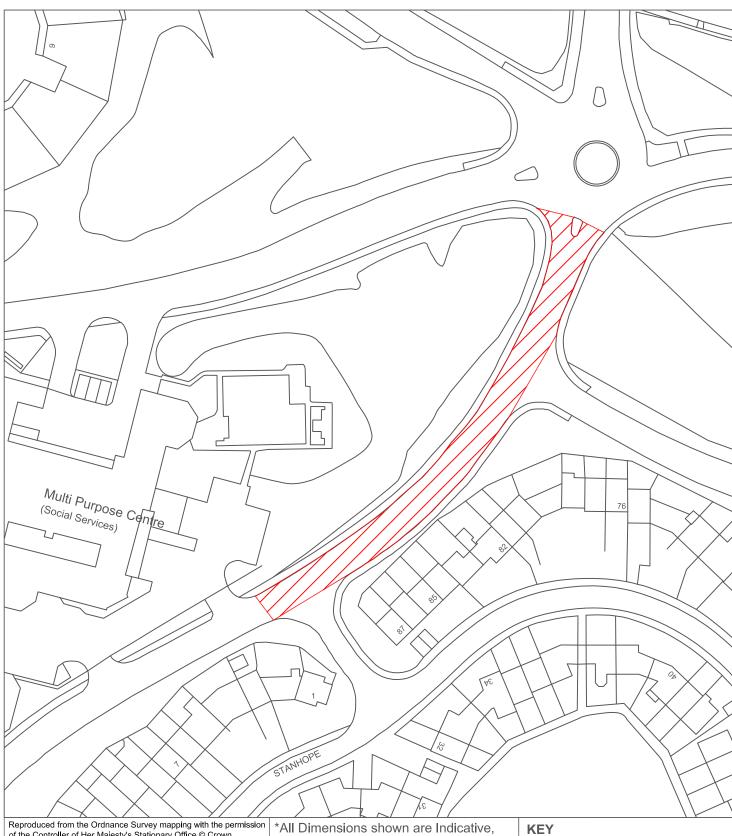

Infrastructure and Transportation, City Development,

Plater Way City Hall Sunderland SR1 3AA

Telephone: 0191 520 5555

www.sunderland.gov.uk

A1231 SUNDERLAND HIGHWAY

WARD WASHINGTON **NORTH** 

NORTH

| PROJECT LEADER               | G. CARR    |                  |
|------------------------------|------------|------------------|
| DRAWN BY<br>GS               | CHECKED BY | APPROVED BY      |
| 03/2021                      | 1:2000     | SHEET SIZE<br>A4 |
| DRAWING No. 10/HM/202526/148 |            | REVISION 0       |

Approximate works area 1835m<sup>2</sup> Material: DBM

\*All Dimensions shown are Indicative, Start and End point to be confirmed by Engineer on site.

Reproduced from the Ordnance Survey mapping with the permission of the Controller of Her Majesty's Stationary Office © Crown Copyright. Unauthorised reproduction infringes Crown Copyright and may lead to prosecution or civil proceedings. City of Sunderland. Licence No. 100018385. Date: 2020