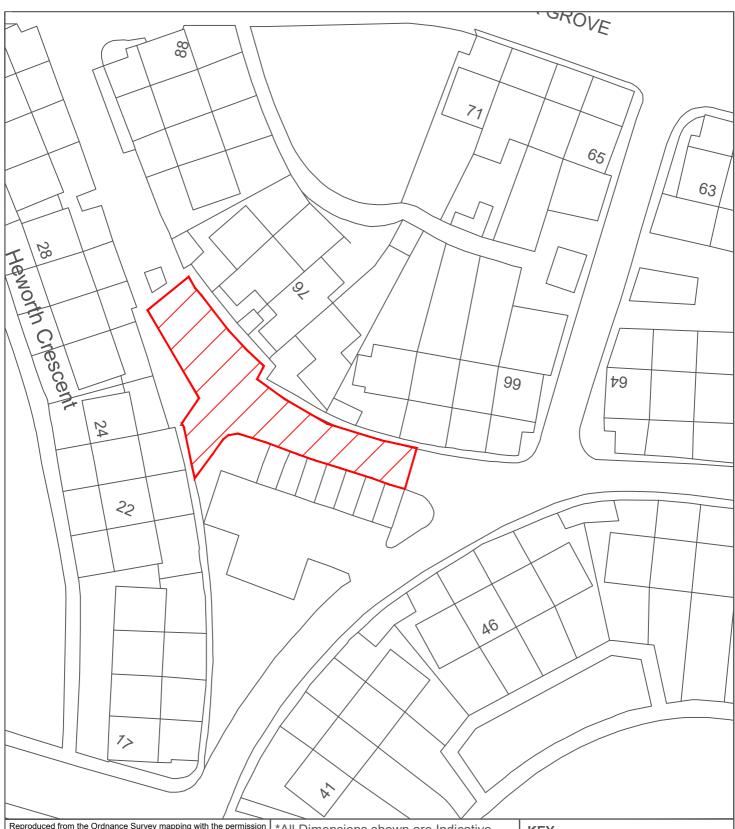

and.gov.uk

#### PROJECT

#### HIGHWAY MAINTENANCE PROGRAMME 2025/2026

MANOR ROAD WASHINGTON NORTH

PROJECT LEADER G. CARR

G. CARR

DRAWN BY GS CHECKED BY T.SMITH T.SMITH

DATE 12/23 SCALE 1:500 SHEET SIZE A4

DRAWING No. 10/HM/202526/151 REVISION 0





Start and End point to be confirmed by Engineer on site.

# Proposed works location. Approximate works area: 510m² Surfacing Material: DBM

# Sunderland City Council

Transport and Infrastructure, City Development, Plater Way

City Hall Sunderland SR1 3AA

Telephone: 0191 520 5555 Web: www.sunderland.gov.uk PROJECT

#### HIGHWAY MAINTENANCE PROGRAMME 2025/2026

PARK AVENUE REAR 4 TO 16

WASHINGTON NORTH

PROJECT LEADER G. CARR CHECKED BY APPROVED BY GS T.SMITH T.SMITH SHEET SIZE 1:1000 12/24 A4 REVISION DRAWING No. 10/HM/202526/152 0





\*All Dimensions shown are Indicative, Start and End point to be confirmed by Engineer on site.



# Sunderland City Council

Transport and Infrastructure, City Development, Plater Way City Hall

Sunderland SR1 3AA

Telephone: 0191 520 5555 Web: www.sunderland.gov.uk PROJECT

#### HIGHWAY MAINTENANCE PROGRAMME 2025/2026

PARK AVENUE 70 TO 80

WASHINGTON NORTH

PROJECT LEADER G. CARR CHECKED BY APPROVED BY GS T.SMITH T.SMITH SHEET SIZE 1:500 12/24 **A4** REVISION DRAWING No. 10/HM/202526/153 0





Engineer on site.

# Sunderland City Council

PROJECT

Transport and Infrastructure, City Development, Plater Way

City Hall Sunderland SR1 3AA

Telephone: 0191 520 5555 www.sunderland.gov.uk

#### HIGHWAY MAINTENANCE PROGRAMME 2025/2026

TITLE SULGRAVE ROAD WASHINGTON NORTH PROJECT LEADER NORT