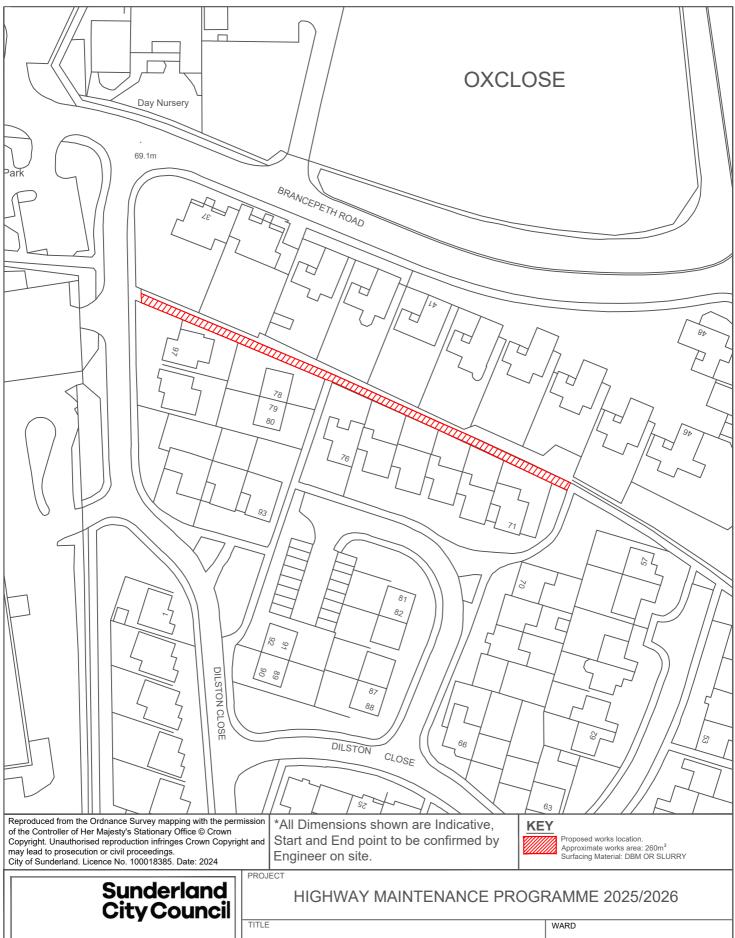

# Sunderland City Council

PROJECT

PROJECT LEADER

Transport and Infrastructure, City Development, Plater Way

City Hall Sunderland SR1 3AA

Telephone: 0191 520 5555 www.sunderland.gov.uk

## HIGHWAY MAINTENANCE PROGRAMME 2025/2026

TITLE

RABY ROAD (1 TO 22)

NORTH

G. CARR CHECKED BY APPROVED BY GS T.SMITH T.SMITH SHEET SIZE 1:1000 01/24 REVISION DRAWING No. 10/HM/202526/160 0

WASHINGTON SOUTH