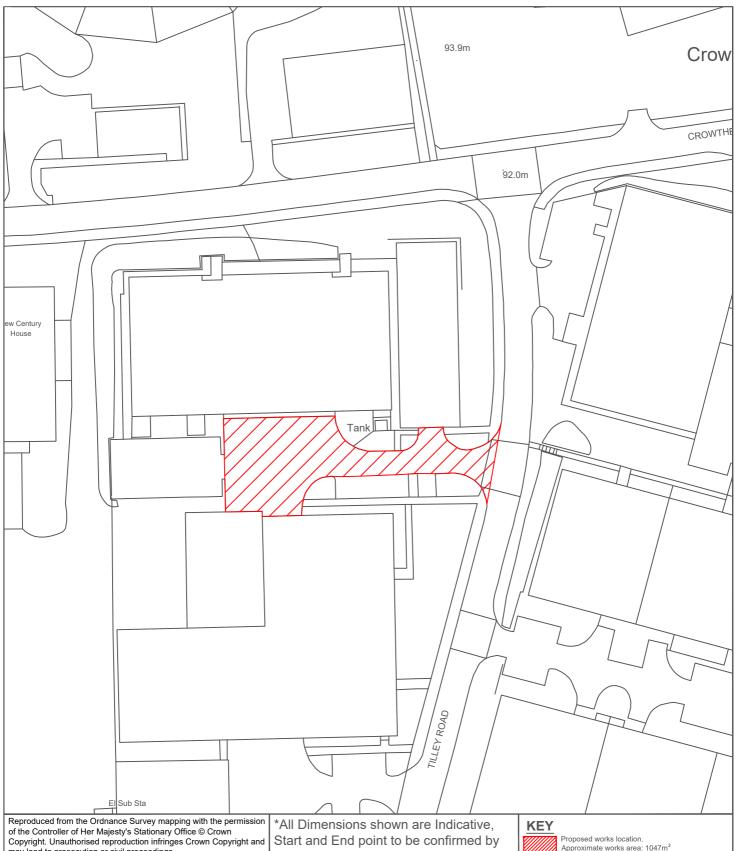

# Sunderland City Council

Transport and Infrastructure, City Development, Plater Way

City Hall Sunderland SR1 3AA

Telephone: 0191 520 5555 www.sunderland.gov.uk

#### PROJECT HIGHWAY MAINTENANCE PROGRAMME 2025/2026

PROJECT LEADER

TILLEY ROAD CUL DE SAC (BETWEEN 2 AND 3)

WASHINGTON SOUTH

G. CARR CHECKED BY APPROVED BY GS T.SMITH T.SMITH 12/23 SHEET SIZE 1:1000 DRAWING No. 10/HM/202526/162