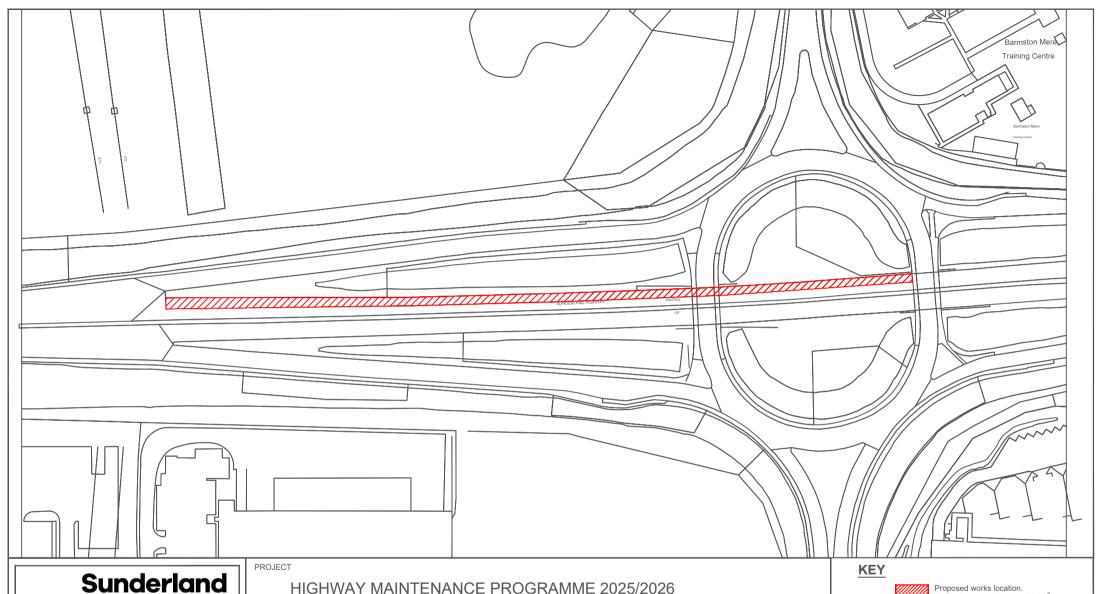

#### HIGHWAY MAINTENANCE PROGRAMME 2025/2026

WASHINGTON **CASTLE ROAD A182 ROUNDABOUT CENTRAL / SOUTH** 

PROJECT LEADER G. CARR DRAWN BY GS CHECKED BY APPROVED BY T.Smith T.Smith DATE 12/23 SCALE 1:1000 SHEET SIZE A4 DRAWING No. 10/HM/202526/017 0