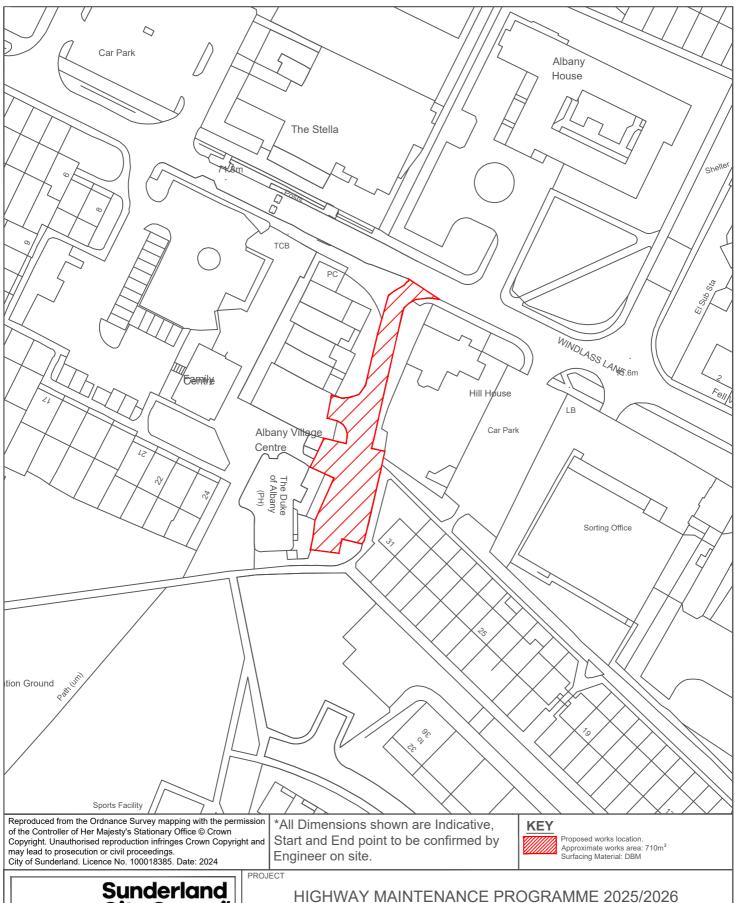

Transport and Infrastructure, City Development, Plater Way City Hall

Sunderland SR1 3AA

Telephone: 0191 520 5555 Web: www.sunderland.gov.uk

ALBANY VILLAGE CENTRE

PROJECT LEADER NORTH G. CARR

CHECKED BY APPROVED BY GS T.SMITH T.SMITH SHEET SIZE 1:1000 12/24 **A4** DRAWING No. 10/HM/202526/163 0

WASHINGTON WEST

Transport and Infrastructure, City Development, Plater Way

Plater Way City Hall Sunderland SR1 3AA

Telephone: 0191 520 5555
Web: www.sunderland.gov.uk

Start and End point to be confirmed by Engineer on site.