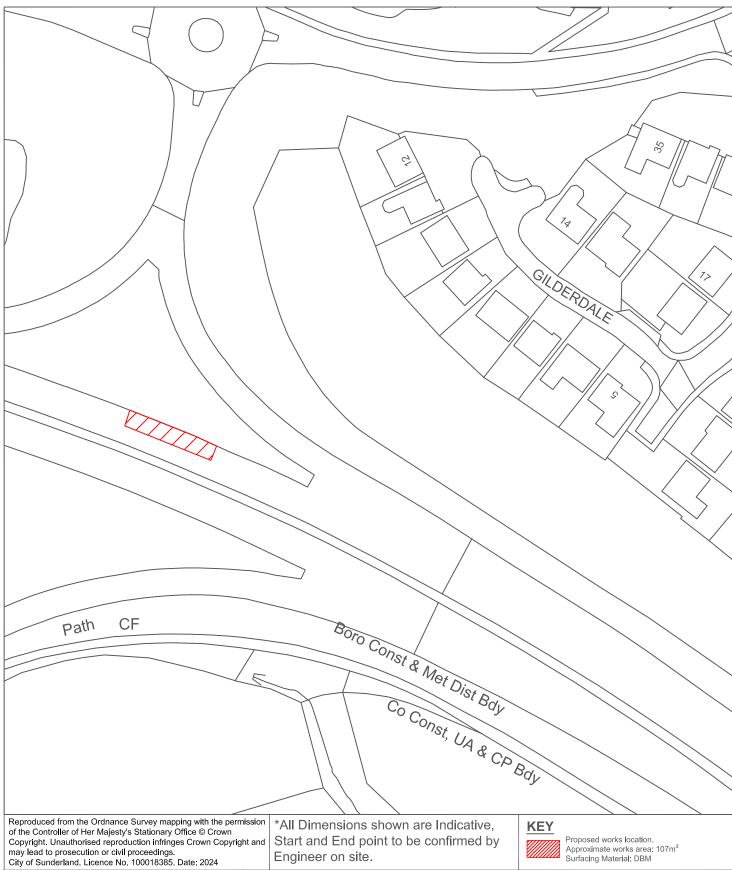

#### HIGHWAY MAINTENANCE PROGRAMME 2025/2026

NEWSTEAD COURT WASHINGTON CENTRAL

PROJECT LEADER NORTH

G. CARR

DRAWN BY
GS
T.SMITH
DATE
12/23
DRAWING No. 10/HM/202526/137

G. CARR

APPROVED BY
T.SMITH
SHEET SIZE
A4

REVISION
0

\*All Dimensions shown are Indicative, Start and End point to be confirmed by Engineer on site.

## KEY Propose Approxi

Proposed works location. Approximate works area: 731m² Surfacing Material: DBM