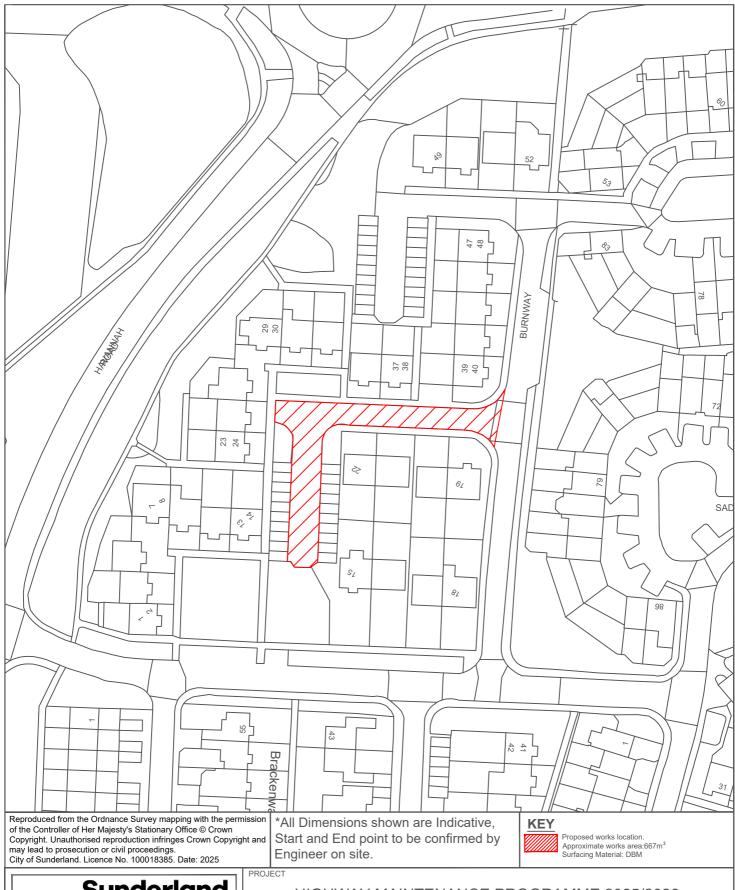

HIGHWAY MAINTENANCE PROGRAMME 2025/2026

-L WARD

#### BURNWAY

WASHINGTON WEST

 PROJECT LEADER
 G. CARR

 DRAWN BY
 GS
 CHECKED BY T.Smith
 APPROVED BY T.Smith

 DATE 12/23
 SCALE 1:1000
 SHEET SIZE A4

 DRAWING No. 10/HM/202526/204
 REVISION 0

\*All Dimensions shown are Indicative, Start and End point to be confirmed by Engineer on site.