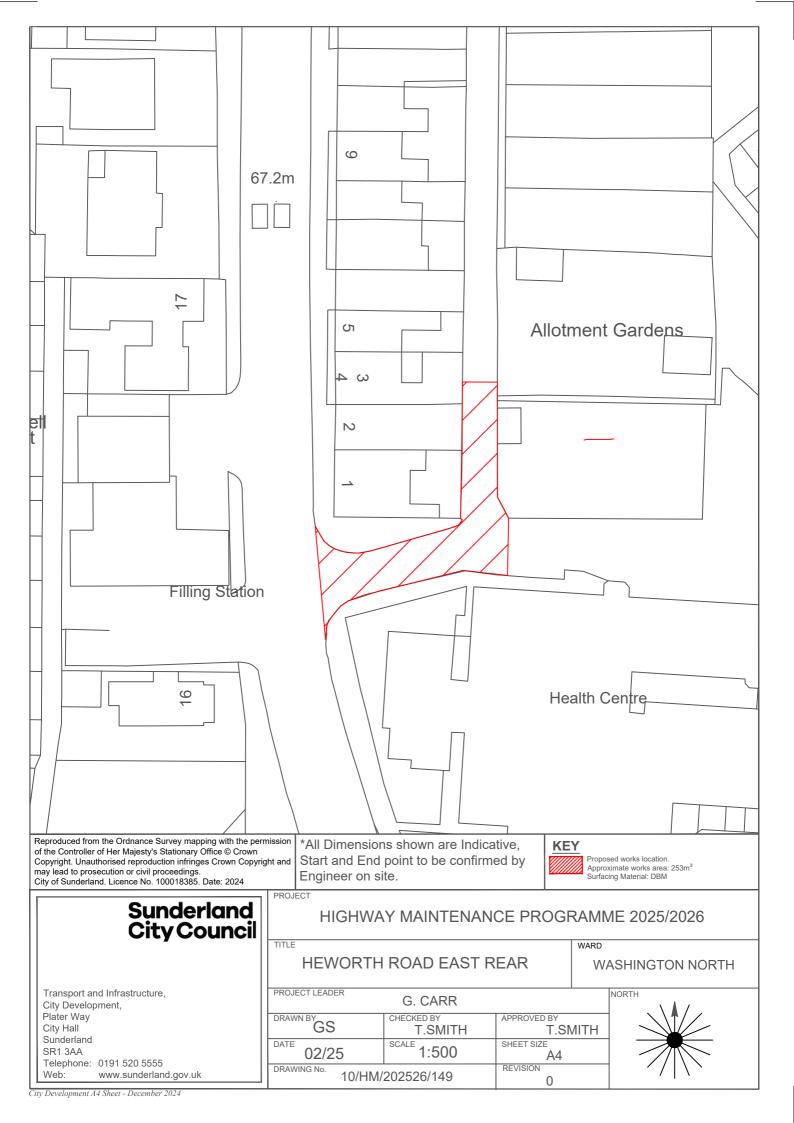

Infrastructure and Transportation, City Development,

Plater Way City Hall Sunderland SR1 3AA

Telephone: 0191 520 5555

www.sunderland.gov.uk

A1231 SUNDERLAND HIGHWAY

WARD WASHINGTON **NORTH** 

NORTH

| PROJECT LEADER               | G. CARR    |                  |
|------------------------------|------------|------------------|
| DRAWN BY<br>GS               | CHECKED BY | APPROVED BY      |
| 03/2021                      | 1:2000     | SHEET SIZE<br>A4 |
| DRAWING No. 10/HM/202526/148 |            | REVISION 0       |

Approximate works area 1835m<sup>2</sup> Material: DBM

\*All Dimensions shown are Indicative, Start and End point to be confirmed by Engineer on site.

Reproduced from the Ordnance Survey mapping with the permission of the Controller of Her Majesty's Stationary Office © Crown Copyright. Unauthorised reproduction infringes Crown Copyright and may lead to prosecution or civil proceedings. City of Sunderland. Licence No. 100018385. Date: 2020

City Development A4 Sheet - November 2020

\*All Dimensions shown are Indicative, Start and End point to be confirmed by Engineer on site.