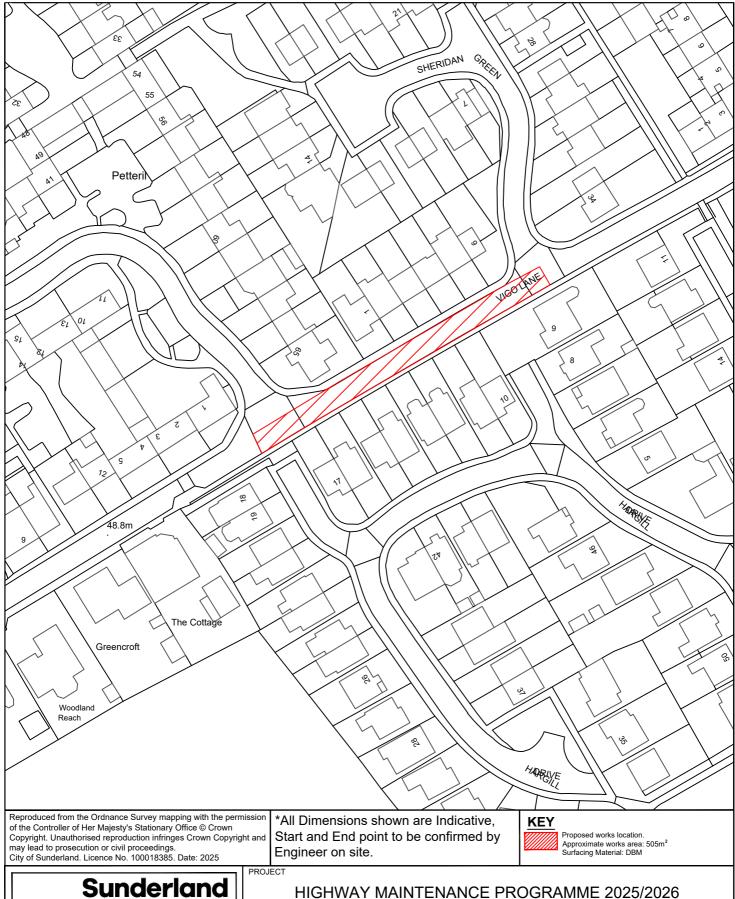

# Sunderland City Council

Transport and Infrastructure, Economy and Place Plater Way

City Hall Sunderland SR1 3AA

Telephone: 0191 520 5555 Web: www.sunderland.gov.uk

WASHINGTON VIGO LANE (PETTERIL TO SHERIDAN SOUTH GREEN) NORTH G. CARR CHECKED BY APPROVED BY GS T.Smith T.Smith SCALE 1:1000 SHEET SIZE 12/23 A4 DRAWING No.

\*All Dimensions shown are Indicative, Start and End point to be confirmed by Engineer on site.