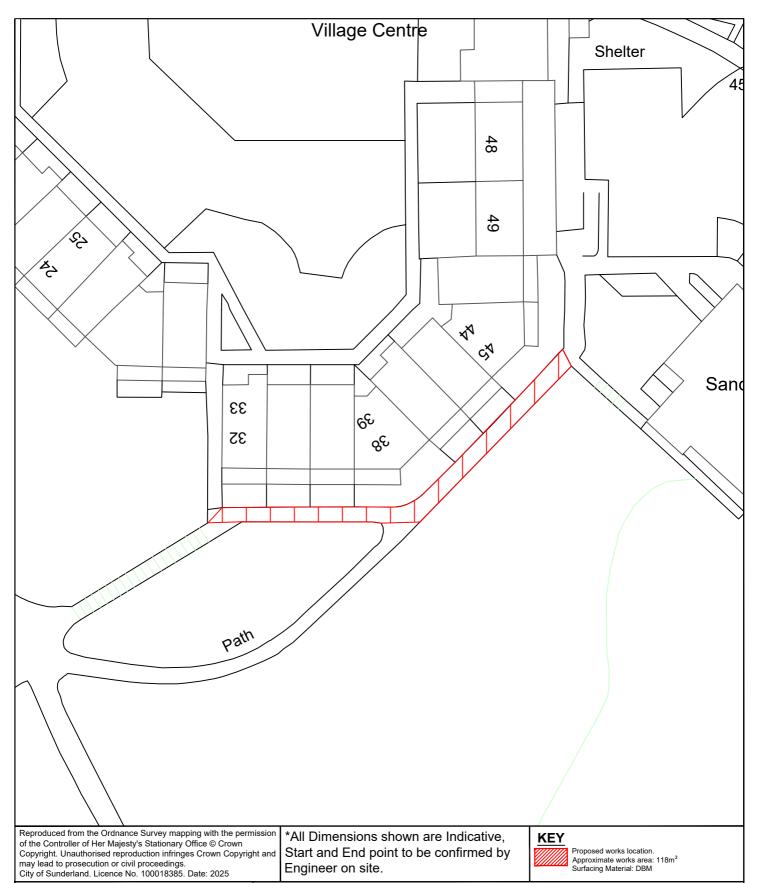

## HIGHWAY MAINTENANCE PROGRAMME 2025/2026

BIDDICK VILLAGE CENTRE

WASHINGTON CENTRAL

 PROJECT LEADER
 G. CARR

 DRAWN BY GS
 CHECKED BY T.Smith
 APPROVED BY T.Smith

 DATE 12/23
 SCALE 1:500
 SHEET SIZE A4

 DRAWING No. 10/HM/202526/020
 REVISION 0

may lead to prosecution or civil proceedings.
City of Sunderland. Licence No. 100018385. Date: 2025

Engineer on site.