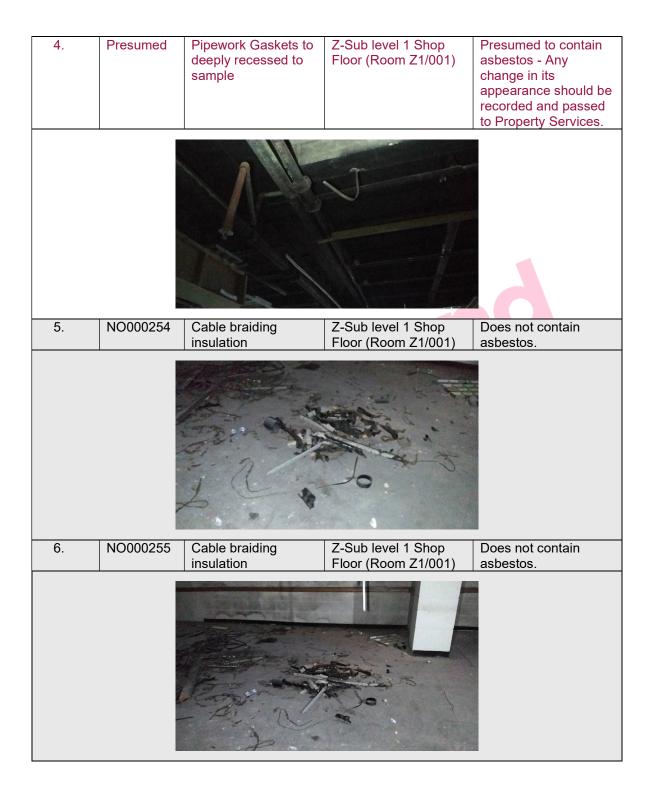

# Plan of Building and Samples Location

| ltem<br>No. | Sample Ref.    | Area Sampled                                             | Location Name                              | Inspection Frequency                                                                   |
|-------------|----------------|----------------------------------------------------------|--------------------------------------------|----------------------------------------------------------------------------------------|
| 1.          | NO000251       | Floor tiles<br>Grey/pink                                 | Z-Sub level 1 Shop<br>Floor (Room Z1/001)  | No Risk                                                                                |
| 2.          | NO000252       | Debris/Residue to<br>ceiling void and<br>floor           | Z-Sub level 1 Shop<br>Floor (Room Z1/001)  | Removed Sept 2023                                                                      |
| 3.          | NO000253       | Pipework Gaskets                                         | Z-Sub level 1 Shop<br>Floor (Room Z1/001)  | No Risk                                                                                |
| 4.          | Presumed       | Pipework Gaskets<br>to deeply recessed<br>to sample      | Z-Sub level 1 Shop<br>Floor (Room Z1/001)  | This item is classed as<br>very low risk and should<br>be inspected every 12<br>months |
| 5.          | NO000254       | Cable braiding<br>insulation                             | Z-Sub level 1 Shop<br>Floor (Room Z1/001)  | No Risk                                                                                |
| 6.          | NO000255       | Cable braiding<br>insulation                             | Z-Sub level 1 Shop<br>Floor (Room Z1/001)  | No Risk                                                                                |
| 7.          | NO000256       | Fuses flashguards                                        | Z-Sub level 1 Shop<br>Floor (Room Z1/001)  | This item is classed as<br>very low risk and should<br>be inspected every 12<br>months |
| 8.          | NO000257       | Debris/Residue                                           | Z-Sub level 1 Shop<br>Floor (Room Z1/001)  | Removed Sept 2023                                                                      |
| 9.          | NO000258       | Debris/Residue<br>from boiler room<br>entrance across to | Z-Sub level 1 Shop<br>Floor (Room Z1/001)  | Removed Sept 2023                                                                      |
|             |                | stairs and adjacent areas                                |                                            |                                                                                        |
| 10.         | NO000259       | Debris/Residue to<br>redundant pump                      | Z-Sub level 1 Shop<br>Floor (Room Z1/001)  | No Risk                                                                                |
| 11.         | NO000264       | Debris/Residue to<br>floor adjacent<br>stairwell         | Z-Sub level 1 Shop<br>Floor (Room Z1/001)  | Removed Sept 2023                                                                      |
| 12.         | NO000266       | Ceiling tile behind<br>metal grid tiles                  | Z-Sub level 1 Shop<br>Floor (Room Z1/001)  | No Risk                                                                                |
| 13.         | NO000267       | Ductwork joints                                          | Z-Sub level 1 Shop<br>Floor (Room Z1/001)  | This item is classed as<br>low risk and should be<br>inspected every 6<br>months       |
| 14.         | NO000260       | Floor tile on shelving                                   | Z-Sub level 1 Store<br>Room (Room Z1/006)  | No Risk                                                                                |
| 15.         | NO000261       | Debris/Residue to<br>redundant pipe<br>hanger            | Z-Sub level 1 Switch<br>Room (Room Z1/007) | Removed Sept 2023                                                                      |
| 16.         | As<br>NO000254 | Cable braiding insulation                                | Z-Sub level 1 Switch<br>Room (Room Z1/007) | No Risk                                                                                |
| 17.         | NO000256       | Fuses flashguards                                        | Z-Sub level 1 Switch<br>Room (Room Z1/007) | This item is classed as<br>very low risk and should<br>be inspected every 12<br>months |
| 18.         | NO000302       | Door seal/gasket discarded on floor                      | Z-Sub level 1 Switch<br>Room (Room Z1/007) | No Risk                                                                                |
| 19.         | NO000262       | Debris/residue to                                        | Z-Sub level 1 Plant                        | Removed Sept 2023                                                                      |