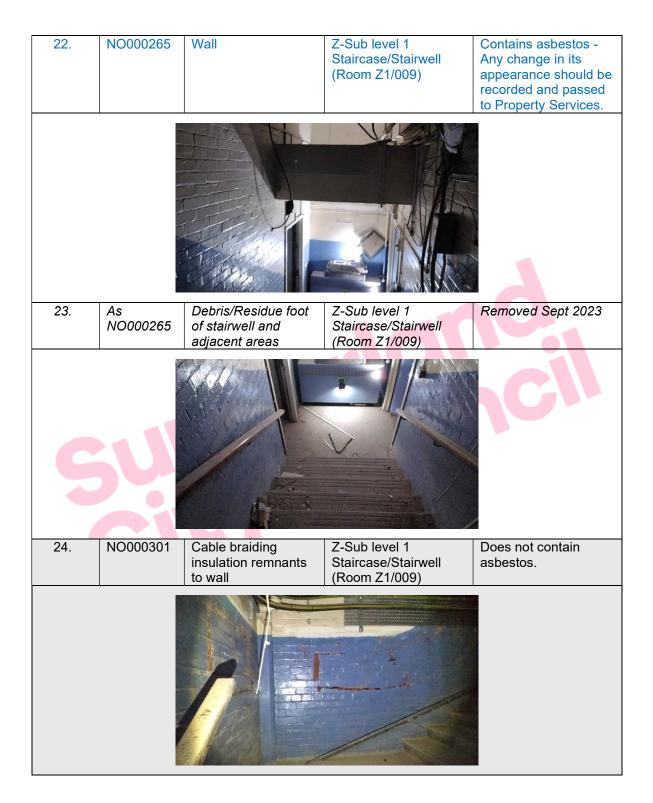

|     |                | floor                                                     | Room (Room Z1/008)                                    |                                                                                        |
|-----|----------------|-----------------------------------------------------------|-------------------------------------------------------|----------------------------------------------------------------------------------------|
| 20. | NO000263       | Ductwork joints                                           | Z-Sub level 1 Plant<br>Room (Room Z1/008)             | This item should be<br>removed by a licensed<br>contractor asap                        |
| 21. | As<br>NO000263 | Ductwork joints                                           | Z-Sub level 1<br>Staircase/Stairwell<br>(Room Z1/009) | This item is classed as<br>low risk and should be<br>inspected every 6<br>months       |
| 22. | NO000265       | Wall                                                      | Z-Sub level 1<br>Staircase/Stairwell<br>(Room Z1/009) | This item should be<br>removed by a licensed<br>contractor asap                        |
| 23. | As<br>NO000265 | Debris/Residue<br>foot of stairwell<br>and adjacent areas | Z-Sub level 1<br>Staircase/Stairwell<br>(Room Z1/009) | Removed Sept 2023                                                                      |
| 24. | NO000301       | Cable braiding<br>insulation<br>remnants to wall          | Z-Sub level 1<br>Staircase/Stairwell<br>(Room Z1/009) | No Risk                                                                                |
| 25. | NO000268       | Floor tile                                                | Z-Sub level 1 Store<br>Room (Room Z1/010)             | No Risk                                                                                |
| 26. | NO000269       | Floor jointing<br>compound                                | Z-Sub level 1 Store<br>Room (Room Z1/014)             | No Risk                                                                                |
| 27. | As<br>NO000269 | Floor jointing compound                                   | Z-Sub level 1 Store<br>Room (Room Z1/017)             | No Risk                                                                                |
| 28. | NO000270       | Floor tile red                                            | Z-Sub level 1 Store<br>Room (Room Z1/017)             | No Risk                                                                                |
| 29. | As<br>NO000269 | Floor jointing compound                                   | Z-Sub level 1 Tank<br>Room (Room Z1/018)              | No Risk                                                                                |
| 30. | NO000272       | Floor tile cream                                          | Z-Sub level 1 Tank<br>Room (Room Z1/018)              | No Risk                                                                                |
| 31. | As<br>NO000256 | Fuses flashguards                                         | Z-Sub level 1 Tank<br>Room (Room Z1/018)              | This item is classed as<br>very low risk and should<br>be inspected every 12<br>months |
| 32. | NO000271       | Pipework gaskets                                          | Z-Sub level 1 Tank<br>Room (Room Z1/018)              | This item is classed as<br>very low risk and should<br>be inspected every 12<br>months |
| 33. | As<br>NO000271 | Pipework gaskets                                          | Z-Sub level 1 Tank<br>Room (Room Z1/018)              | This item is classed as<br>low risk and should be<br>inspected every 6<br>months       |
| 34. | NO000273       | Debris/Residue                                            | Z-Sub level 1 Tank<br>Room (Room Z1/018)              | Removed Sept 2023                                                                      |
| 35. | NO000274       | Floor tile pink grey                                      | Z-Sub level 1 Shop<br>Floor (Room Z1/019)             | No Risk                                                                                |
| 36. | Presumed       | Pipework Gaskets<br>to deeply recessed<br>to sample       | Z-Sub level 1 Shop<br>Floor (Room Z1/019)             | This item is classed as<br>very low risk and should<br>be inspected every 12<br>months |
| 37. | As<br>NO000257 | Debris/Residue                                            | Z-Sub level 1 Shop<br>Floor (Room Z1/019)             | Removed Sept 2023                                                                      |
| 38. | As<br>NO000266 | Ceiling tile behind<br>metal grid tiles                   | Z-Sub level 1 Shop<br>Floor (Room Z1/019)             | No Risk                                                                                |
| 39. | As<br>NO000272 | Floor tile cream                                          | Z-Sub level 1 Shop<br>Floor (Room Z1/019)             | No Risk                                                                                |
| 40. | As             | Ductwork joints                                           | Z-Sub level 1 Shop                                    | This item is classed as                                                                |

|      | NO000267  |                              | Floor (Room Z1/019)                  | low risk and should be   |
|------|-----------|------------------------------|--------------------------------------|--------------------------|
|      | 10000207  |                              |                                      | inspected every 6        |
|      |           |                              |                                      | months                   |
| 41.  | As        | Floor tile pink/grey         | Z-Sub level 1                        | No Risk                  |
| 41.  | NO000251  | Floor the plink/grey         | Staircase/Stairwell                  | INO RISK                 |
|      | 10000231  |                              |                                      |                          |
| 42.  | 1.0       | Debrie (Deside to            | (Room Z1/020)<br>Z-Sub level 1 Store | Barray and Samt 2022     |
| 42.  | As        | Debris/Reside to             |                                      | Removed Sept 2023        |
|      | NO000273  | ceiling void and floor below | Room (Room Z1/021)                   |                          |
| 40   | D         |                              | 7.0.1.1                              |                          |
| 43.  | Presumed  | Pipework Gaskets             | Z-Sub level 1 Store                  | This item is classed as  |
|      |           |                              | Room (Room Z1/021)                   | very low risk and should |
|      |           |                              |                                      | be inspected every 12    |
|      |           |                              |                                      | months                   |
| 44.  | As        | Cable                        | Z-Sub level 1 Store                  | No Risk                  |
|      | NO000254  | braiding/insulation          | Room (Room Z1/022)                   |                          |
| 45.  | As        | Fuses flashguards            | Z-Sub level 1 Store                  | This item is classed as  |
|      | NO000256  |                              | Room (Room Z1/023)                   | very low risk and should |
|      |           |                              |                                      | be inspected every 12    |
|      |           |                              |                                      | months                   |
| 46.  | As        | Floor tile                   | Z-Sub level 1 Store                  | No Risk                  |
|      | NO000268  |                              | Room (Room Z1/023)                   |                          |
| 47.  | NO000275  | Floor tile grey              | Z-Sub level 1 Store                  | This item is classed as  |
|      |           |                              | Room (Room Z1/026)                   | very low risk and should |
|      |           |                              |                                      | be inspected every 12    |
|      |           |                              |                                      | months                   |
| 48.  | As        | Floor tile grey              | Z-Sub level 1 Store                  | This item is classed as  |
|      | NO000275  |                              | Room (Room Z1/027)                   | very low risk and should |
|      |           |                              |                                      | be inspected every 12    |
|      |           |                              |                                      | months                   |
| 49.  | NO000276  | Debris/Residue               | Z-Sub level 1 Store                  | No Risk                  |
|      |           | broken boards                | Room (Room Z1/027)                   |                          |
| 50.  | As        | Ductwork joints              | Z-Sub level 1 Store                  | This item is classed as  |
|      | NO000267  |                              | Room (Room Z1/027)                   | low risk and should be   |
|      |           |                              |                                      | inspected every 6        |
|      |           |                              |                                      | months                   |
| 51.  | NO000277  | Fuses/flashguards            | Z-Sub level 1 Store                  | No Risk                  |
|      |           | inside fuses                 | Room (Room Z1/027)                   |                          |
|      |           | discarded                    |                                      |                          |
|      |           | throughout                   |                                      |                          |
| 52.  | NO000278  | Debris/residue to            | Z-Sub level 1 Store                  | No Risk                  |
|      |           | floor                        | Room (Room Z1/027)                   |                          |
| 53.  | NO000279  | Debris/residue to            | Z-Sub level 1 Store                  | Removed Sept 2023        |
|      |           | redundant                    | Room (Room Z1/027)                   |                          |
|      |           | hangers/equipment            |                                      |                          |
| 54.  | As        | Ductwork joints              | Z-Sub level 1 Plant                  | This item is classed as  |
| U-T. | NO000267  |                              | Room (Room Z1/028)                   | very low risk and should |
|      | 110000207 |                              |                                      | be inspected every 12    |
|      |           |                              |                                      | months                   |
| EE   |           | Duotwork jointe              | 7 Sub loval 1 Stars                  | This item should be      |
| 55.  | NO000280  | Ductwork joints              | Z-Sub level 1 Store                  |                          |
|      |           |                              | Room (Room Z1/029)                   | removed by a licensed    |
| 50   | NOCOCC    | Destas 1111                  | 7.0.1.1.1.1.0                        | contractor asap          |
| 56.  | NO000281  | Ductwork joints              | Z-Sub level 1 Store                  | This item is classed as  |
|      |           | red/brown mastic             | Room (Room Z1/029)                   | very low risk and should |
|      |           |                              |                                      | be inspected every 12    |
|      |           |                              |                                      | months                   |
| 57.  | As        | Floor tile                   | Z-Sub level 1 Store                  | No Risk                  |
|      | NO000268  |                              | Room (Room Z1/029)                   |                          |