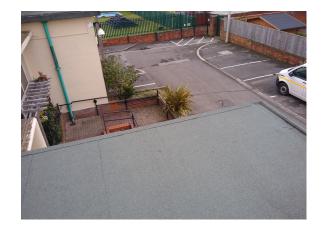

### Item 24 - Ref: AW0840/08

The roof felt to the external of the building does not contain asbestos.

### **Photographs of Areas Sampled**

This section contains photographs of all the areas where samples were taken. These photographs can be used when carrying out the periodic inspections to see if there has been any change or deterioration in its condition.