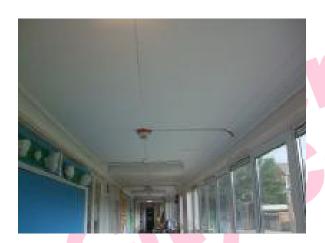

### Item 38 Ref: 437902-1

The felt to top of skylights surrounding (0/030 Corridor) does not contain asbestos.

### Item 39 Ref: 437902-2

The rope packers to skylight adjacent year 2 cloakroom (0/030 Corridor) contain asbestos.

Any change in its appearance should be recorded, and passed to Property Services.

### Item 40 Ref: 437902-4

The felt to top of skylights surrounding (0/050 Corridor) does not contain asbestos.

### Item 41 Ref: 437902-3

The rope packers to skylight brackets (0/050 Corridor) contain asbestos.

Any change in its appearance should be recorded, and passed to Property Services.