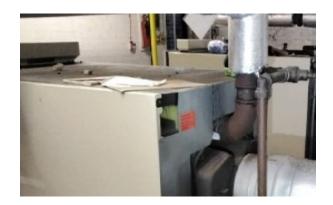

# Item 84 Ref: NO000543

The pipework gasket on front of boiler in Boiler Room Z/001 does not contain asbestos.

### Item 85 Ref: NO000544

The boiler sealant at boiler HW outlet in the Boiler Room Z/001 does not contain asbestos.

The pipework gaskets in the switch room Z/002 are presumed to contain asbestos.

Removed August 2023