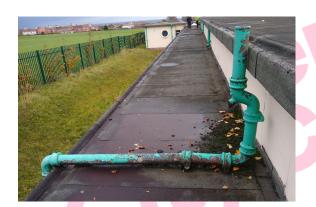

### Item 55 Ref: 437902-15

The mastic to downpipe joints (External Roof 8) does not contain asbestos.

The flat roof (External Roof 9) does not contain asbestos.

The flat roof (External Roof 10) does not contain asbestos.

### Item 59 Ref: As 437902-15

The mastic to downpipe joints (External Roof 11) does not contain asbestos.