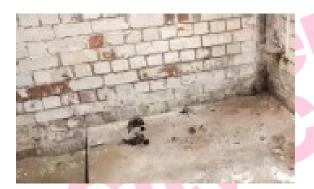

### Item 1 Ref: Presumed

The pipework flange gaskets to the boiler room are strongly presumed to contain asbestos.

Removed August 2023

### Item 5 - Presumed

The flash guards to the fuse box in the corridor (Rm 0/24) were strongly presumed to contain asbestos.

These were removed 8<sup>th</sup> July 2013.