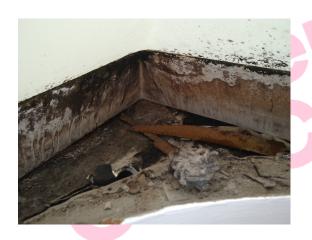

### Item 76 Ref: NO000535

The debris/residue to the ceiling in the Boiler Room Z/001 does not contain asbestos.

The debris/residue to wall redundant pipe area in the Boiler Room Z/001 does contain asbestos.

Environmental clean carried out August 2023. Any change in appearance notify Property Services.

The debris/residue to wall adjacent to redundant pipe area in the Boiler Room Z/001 does contain asbestos.