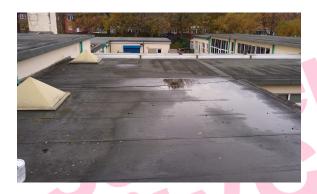

### Item 49 Ref: 437902-9

The telephone insulation (External Roof 3) contains asbestos.

Removed March 2021

The flat roof (External Roof 4) does not contain asbestos.

The flat roof (External Roof 5) does not contain asbestos.