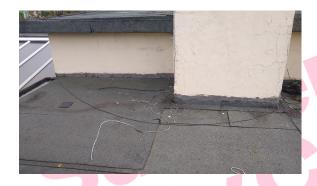

### Item 55 Ref: 437902-15

The mastic to downpipe joints (External Roof 8) does not contain asbestos.

The flat roof (External Roof 9) does not contain asbestos.

The flat roof (External Roof 10) does not contain asbestos.

### Item 58 Ref: 437902-18

The flat roof (External Roof 11) does not contain asbestos.

### Item 59 Ref: As 437902-15

The mastic to downpipe joints (External Roof 11) does not contain asbestos.