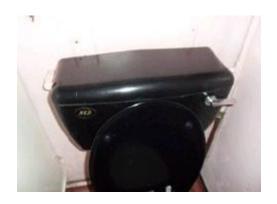

### Item 35 - Ref: VP003145

The Toilet seats (Rm 02/Female WC) contains asbestos.

### Removed