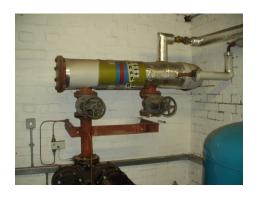

NO000540 – Pipework Gaskets valve over boiler (Boiler Room Z/001) (Item 81) – No Risk

NO000541 – Pipework Gaskets return flow valve and end stop (Boiler Room Z/001) (Item 82) – No Risk

NO000542 – Pipework Gaskets grunfos pumps (Boiler Room Z/001) (Item 83) – No Risk

NO000543 – Pipework Gaskets front of boiler (Boiler Room Z/001) (Item 84) – No Risk

NO000544 – Boiler sealant at boiler HW outlet (Boiler Room Z/001) (Item 85) – No Risk

Presumed – Pipework gaskets (Switch Room Z/002) (Item 86) – Removed August 2023

### Item 82 Ref: NO00541

The pipework gaskets return flow valve and end stop in the Boiler Room Z/001 does not contain asbestos.

The pipework gaskets grunfos pumps in the Boiler Room Z/001 does not contain asbestos.