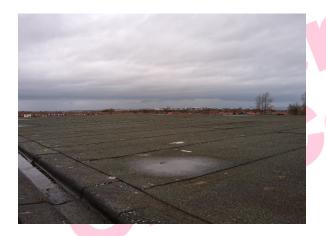

# Item 45 Ref: 437902-5

The flat roof (External Roof 1) does not contain asbestos.

Item 46 Ref: 437902-6

The flat roof (External Roof 2) does not contain asbestos.

The sealant to flashing (External Roof 2) does not contain asbestos.

The flat roof (External Roof 3) does not contain asbestos.