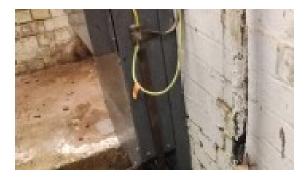

### Item 85 Ref: NO000544

The boiler sealant at boiler HW outlet in the Boiler Room Z/001 does not contain asbestos.

The pipework gaskets in the switch room Z/002 are presumed to contain asbestos.

Removed August 2023

### Item 90 Ref: Presumed

The electrical services cable braiding/insulation in the switch room Z/002 is presumed to contain asbestos.

Removed August 2023