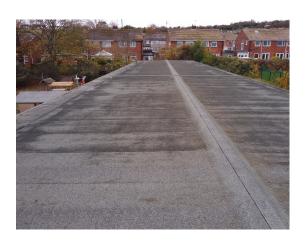

### Item 24 - Ref: AW0840/08

The roof felt to the external of the building does not contain asbestos.

# Item 45 Ref: 437902-5

The flat roof (External Roof 1) does not contain asbestos.

Item 46 Ref: 437902-6

The flat roof (External Roof 2) does not contain asbestos.

The sealant to flashing (External Roof 2) does not contain asbestos.

The flat roof (External Roof 3) does not contain asbestos.