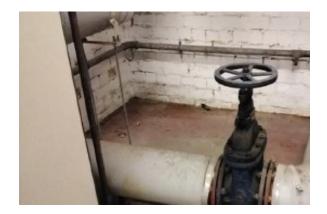

NO000540 – Pipework Gaskets valve over boiler (Boiler Room Z/001) (Item 81) – No Risk

NO000541 – Pipework Gaskets return flow valve and end stop (Boiler Room Z/001) (Item 82) – No Risk

NO000542 – Pipework Gaskets grunfos pumps (Boiler Room Z/001) (Item 83) – No Risk