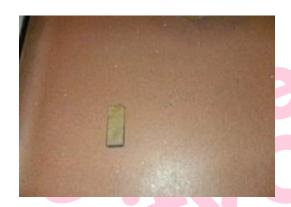

The Toilet Cistern (Rm 02/Female WC) contains asbestos.

Removed

### Item 34 - Ref: VP003144

The Toilet Cistern (Rm 02/Female WC) contains asbestos.

### Item 35 - Ref: VP003145

The Toilet seats (Rm 02/Female WC) contains asbestos.