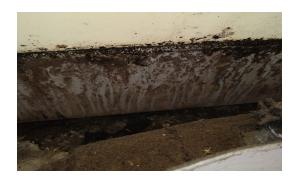

### Item 79 Ref: NO000538

The debris/residue to flue chimney in the Boiler Room Z/001 does contain asbestos.

Environmental clean carried out August 2023. Any change in appearance notify Property Services.