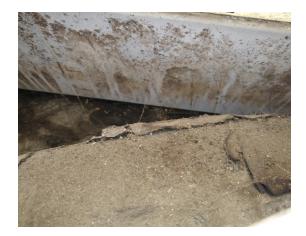

### Item 1 Ref: Presumed

The pipework flange gaskets to the boiler room are strongly presumed to contain asbestos.

Removed August 2023