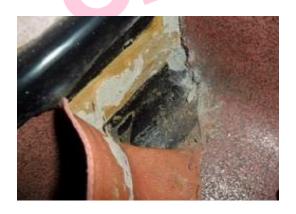

### Item 76 Ref: NO000535

The debris/residue to the ceiling in the Boiler Room Z/001 does not contain asbestos.

The debris/residue to wall redundant pipe area in the Boiler Room Z/001 does contain asbestos.

Environmental clean carried out August 2023. Any change in appearance notify Property Services.

The debris/residue to wall adjacent to redundant pipe area in the Boiler Room Z/001 does contain asbestos.