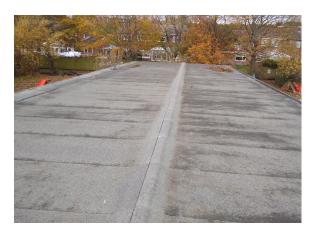

### Item 55 Ref: 437902-15

The mastic to downpipe joints (External Roof 8) does not contain asbestos.

The flat roof (External Roof 9) does not contain asbestos.

The flat roof (External Roof 10) does not contain asbestos.

### Item 58 Ref: 437902-18

The flat roof (External Roof 11) does not contain asbestos.