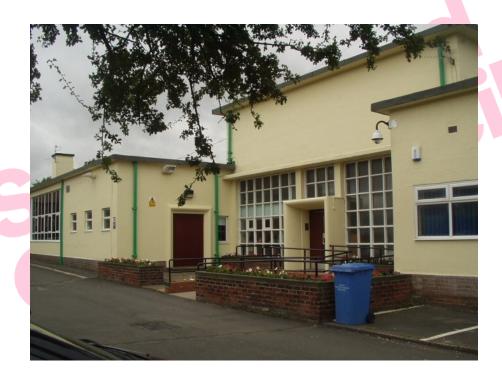

### **Photographs of Areas Sampled**

This section contains photographs of all the areas where samples were taken. These photographs can be used when carrying out the periodic inspections to see if there has been any change or deterioration in its condition.