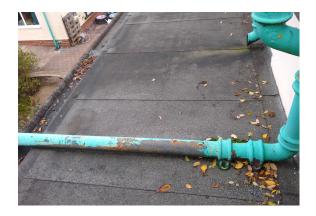

### Item 55 Ref: 437902-15

The mastic to downpipe joints (External Roof 8) does not contain asbestos.

The flat roof (External Roof 9) does not contain asbestos.

The flat roof (External Roof 10) does not contain asbestos.