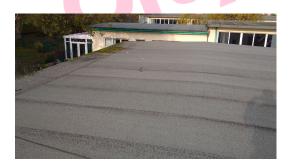

### Item 24 - Ref: AW0840/08

The roof felt to the external of the building does not contain asbestos.

# Item 45 Ref: 437902-5

The flat roof (External Roof 1) does not contain asbestos.

Item 46 Ref: 437902-6

The flat roof (External Roof 2) does not contain asbestos.

The sealant to flashing (External Roof 2) does not contain asbestos.