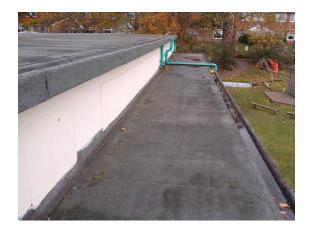

### Item 55 Ref: 437902-15

The mastic to downpipe joints (External Roof 8) does not contain asbestos.

The flat roof (External Roof 9) does not contain asbestos.

The flat roof (External Roof 10) does not contain asbestos.

### Item 59 Ref: As 437902-15

The mastic to downpipe joints (External Roof 11) does not contain asbestos.