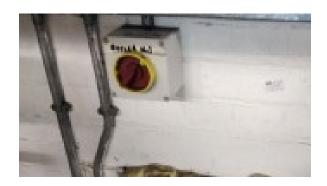

### Item 85 Ref: NO000544

The boiler sealant at boiler HW outlet in the Boiler Room Z/001 does not contain asbestos.

The pipework gaskets in the switch room Z/002 are presumed to contain asbestos.

Removed August 2023