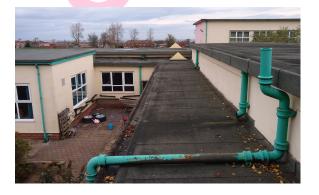

### Item 55 Ref: 437902-15

The mastic to downpipe joints (External Roof 8) does not contain asbestos.

The flat roof (External Roof 9) does not contain asbestos.

The flat roof (External Roof 10) does not contain asbestos.

### Item 59 Ref: As 437902-15

The mastic to downpipe joints (External Roof 11) does not contain asbestos.