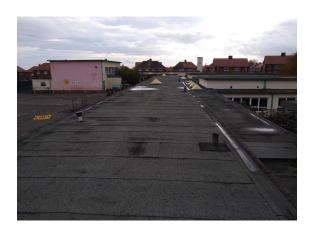

### Item 52 Ref: 437902-12

The flat roof (External Roof 6) does not contain asbestos.

The flat roof (External Roof 7) does not contain asbestos.

The flat roof (External Roof 8) does not contain asbestos.

### Item 55 Ref: 437902-15

The mastic to downpipe joints (External Roof 8) does not contain asbestos.

The flat roof (External Roof 9) does not contain asbestos.

The flat roof (External Roof 10) does not contain asbestos.