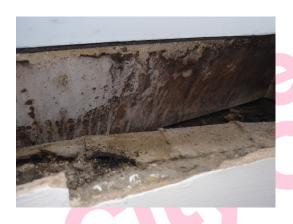

### Item 76 Ref: NO000535

The debris/residue to the ceiling in the Boiler Room Z/001 does not contain asbestos.

The debris/residue to wall redundant pipe area in the Boiler Room Z/001 does contain asbestos.

Environmental clean carried out August 2023. Any change in appearance notify Property Services.

The debris/residue to wall adjacent to redundant pipe area in the Boiler Room Z/001 does contain asbestos.