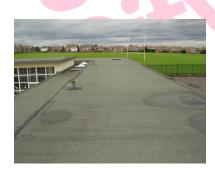

# Item 45 Ref: 437902-5

The flat roof (External Roof 1) does not contain asbestos.

Item 46 Ref: 437902-6

The flat roof (External Roof 2) does not contain asbestos.

The sealant to flashing (External Roof 2) does not contain asbestos.

The flat roof (External Roof 3) does not contain asbestos.