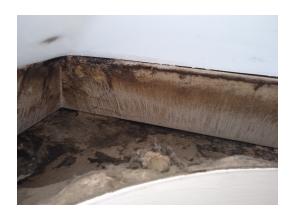

### Item 79 Ref: NO000538

The debris/residue to flue chimney in the Boiler Room Z/001 does contain asbestos.

Environmental clean carried out August 2023. Any change in appearance notify Property Services.