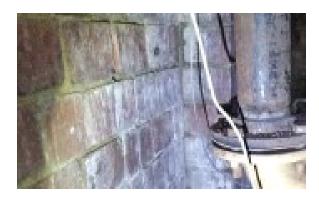

### Item 82 Ref: NO00541

The pipework gaskets return flow valve and end stop in the Boiler Room Z/001 does not contain asbestos.

The pipework gaskets grunfos pumps in the Boiler Room Z/001 does not contain asbestos.

# Item 84 Ref: NO000543

The pipework gasket on front of boiler in Boiler Room Z/001 does not contain asbestos.