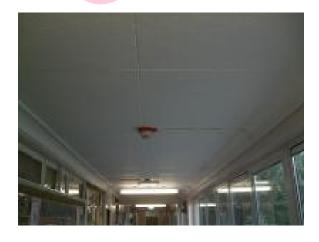

### Item 38 Ref: 437902-1

The felt to top of skylights surrounding (0/030 Corridor) does not contain asbestos.

### Item 39 Ref: 437902-2

The rope packers to skylight adjacent year 2 cloakroom (0/030 Corridor) contain asbestos.

Any change in its appearance should be recorded, and passed to Property Services.

### Item 40 Ref: 437902-4

The felt to top of skylights surrounding (0/050 Corridor) does not contain asbestos.

### Item 41 Ref: 437902-3

The rope packers to skylight brackets (0/050 Corridor) contain asbestos.

Any change in its appearance should be recorded, and passed to Property Services.