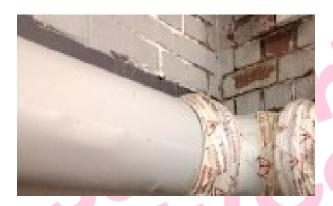

### Item 1 Ref: Presumed

The pipework flange gaskets to the boiler room are strongly presumed to contain asbestos.

Removed August 2023