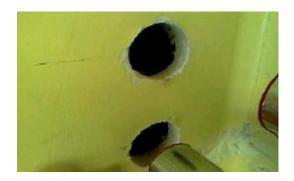

### Item 1 Ref: Presumed

The pipework flange gaskets to the boiler room are strongly presumed to contain asbestos.

Removed August 2023

### Item 5 - Presumed

The flash guards to the fuse box in the corridor (Rm 0/24) were strongly presumed to contain asbestos.

These were removed 8<sup>th</sup> July 2013.