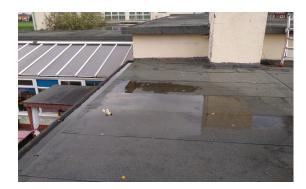

# Item 45 Ref: 437902-5

The flat roof (External Roof 1) does not contain asbestos.

Item 46 Ref: 437902-6

The flat roof (External Roof 2) does not contain asbestos.

The sealant to flashing (External Roof 2) does not contain asbestos.

The flat roof (External Roof 3) does not contain asbestos.