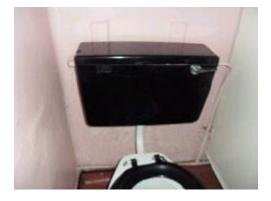

The Toilet Cistern (Rm 02/Female WC) contains asbestos.

Removed

### Item 34 - Ref: VP003144

The Toilet Cistern (Rm 02/Female WC) contains asbestos.

### Removed