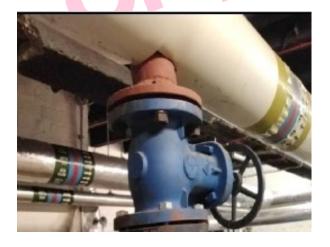

The debris/residue to floor behind boilers in the Boiler Room Z/001 does contain asbestos.

Environmental clean carried out August 2023. Any change in appearance notify Property Services.

The pipework gaskets valve over boiler in the Boiler Room Z/001 does not contain asbestos.

### Item 82 Ref: NO00541

The pipework gaskets return flow valve and end stop in the Boiler Room Z/001 does not contain asbestos.

The pipework gaskets grunfos pumps in the Boiler Room Z/001 does not contain asbestos.