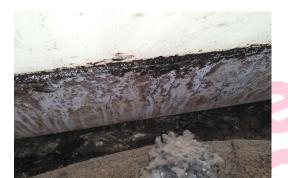

### Item 76 Ref: NO000535

The debris/residue to the ceiling in the Boiler Room Z/001 does not contain asbestos.

The debris/residue to wall redundant pipe area in the Boiler Room Z/001 does contain asbestos.

Environmental clean carried out August 2023. Any change in appearance notify Property Services.

The debris/residue to wall adjacent to redundant pipe area in the Boiler Room Z/001 does contain asbestos.