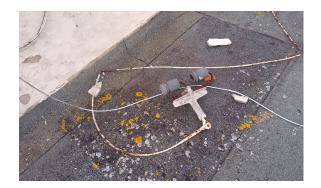

### Item 85 Ref: NO000544

The boiler sealant at boiler HW outlet in the Boiler Room Z/001 does not contain asbestos.

The pipework gaskets in the switch room Z/002 are presumed to contain asbestos.

Removed August 2023

The debris/residue to walls behind redundant pipes in the switch room Z/002 does contain asbestos.

Environmental clean carried out August 2023. Any change in appearance notify Property Services.

### Item 90 Ref: Presumed

The electrical services cable braiding/insulation in the switch room Z/002 is presumed to contain asbestos.

Removed August 2023