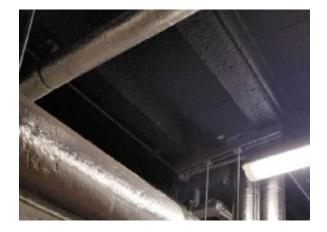

### Item 76 Ref: NO000535

The debris/residue to the ceiling in the Boiler Room Z/001 does not contain asbestos.

The debris/residue to wall redundant pipe area in the Boiler Room Z/001 does contain asbestos.

Environmental clean carried out August 2023. Any change in appearance notify Property Services.

The debris/residue to wall adjacent to redundant pipe area in the Boiler Room Z/001 does contain asbestos.