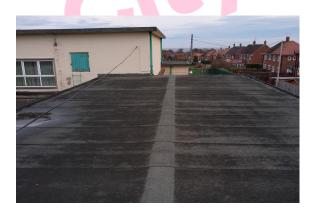

### Item 24 - Ref: AW0840/08

The roof felt to the external of the building does not contain asbestos.

# Item 45 Ref: 437902-5

The flat roof (External Roof 1) does not contain asbestos.

Item 46 Ref: 437902-6

The flat roof (External Roof 2) does not contain asbestos.

The sealant to flashing (External Roof 2) does not contain asbestos.

The flat roof (External Roof 3) does not contain asbestos.