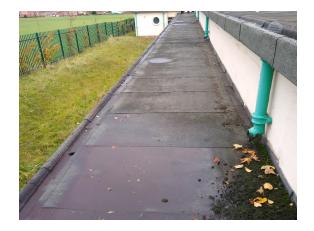

### Item 55 Ref: 437902-15

The mastic to downpipe joints (External Roof 8) does not contain asbestos.

The flat roof (External Roof 9) does not contain asbestos.

The flat roof (External Roof 10) does not contain asbestos.

### Item 58 Ref: 437902-18

The flat roof (External Roof 11) does not contain asbestos.

### Item 59 Ref: As 437902-15

The mastic to downpipe joints (External Roof 11) does not contain asbestos.