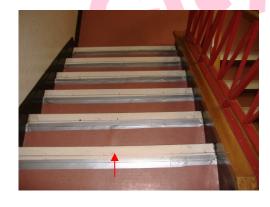

#### Item 85 - Ref: KR09/54

The stair nosing in the stairwell and landings (Room 0/37) contains asbestos.

Any change in its appearance should be recorded and passed to Property Services.