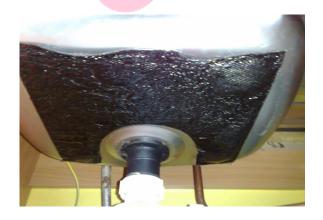

## Item 16 Ref: 101894-8

The flange gasket to the pipework in the gas meter house does not contain asbestos.

## Item 17 Ref: 101894-9

The loose lying gasket to the gas meter house contains asbestos.

Any change in its appearance should be recorded and passed to Property Services.