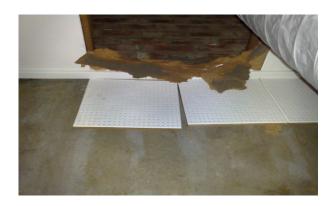

## Item 32 - Ref: WC0473/08

The black/red floor tiles to the store room (Rm 0/85) contained asbestos.

These were removed in July 2015.

#### Item 33 - Ref: WC0474/08

The beige floor tiles to the office (Rm 0/86) contained asbestos.

These were removed in May 2016.