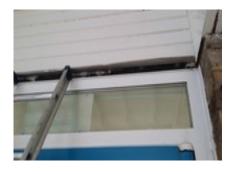

## Item 47 - Ref: WC0483/08

The soffits to the exterior of the building contain asbestos.

Any change in its appearance should be recorded and passed to Property Services.