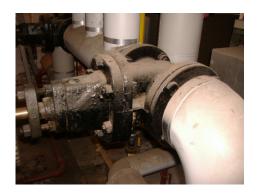

#### Various- Ref: AW0442/08

The pipework insulation to the store room (Rm 0/43) contains asbestos.

Any change in its appearance should be recorded and passed to Property Services.

Similar insulation is located in Rm 0/44.