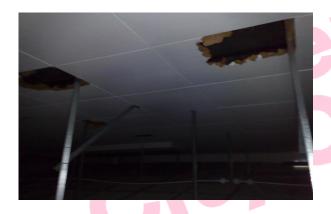

## Item 50 - Ref: 741267-3

The textured coating to the stramit contains asbestos.

Any change in its appearance should be recorded and passed to Property Services.

## Item 56 - Ref: KR09/46

The textured coating to the ceiling in Store B (Room 0/03) contains asbestos.

Any change in its appearance should be recorded and passed to Property Services.