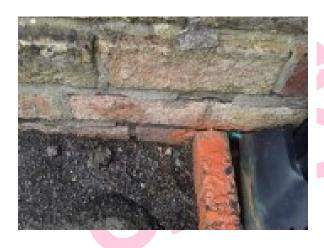

#### Item 18 Ref: 101894-10

The damp proof course to the gas meter house does not contain asbestos.