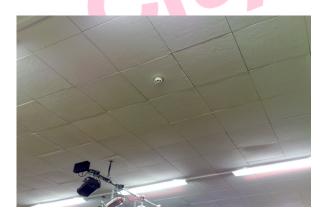

## Item 48 - Ref: 741266-1

The ceiling void in the Staff Room does not contain asbestos.

#### Item 49 - Ref: 741267-2

The ceiling in the Switch Room does not contain asbestos.