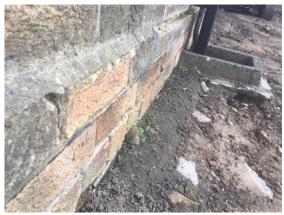

## Item 12 Ref: 101894-4

The mastic sealant to the door frame in the behaviour unit (External) contains asbestos.

The damp proof course to the behaviour unit (External) contains asbestos.

Any change in its appearance should be recorded and passed to Property Services.

#### Item 14 Ref: 101894-6

The panels to the side of the door to the behaviour unit (External) contain asbestos.

Any change in its appearance should be recorded and passed to Property Services.