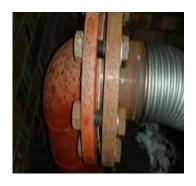

## Item 16 Ref: 101894-8

The flange gasket to the pipework in the gas meter house does not contain asbestos.

## Item 17 Ref: 101894-9

The loose lying gasket to the gas meter house contains asbestos.

Any change in its appearance should be recorded and passed to Property Services.