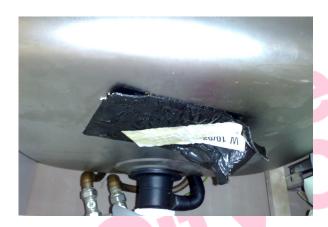

#### Item 3 Ref: 101894-2

The sink pad to the kitchen the behaviour unit (Rm 002) does not contain asbestos.

The textured coating to the ceiling in the toilet of the behaviour unit (Rm 003) contains asbestos.