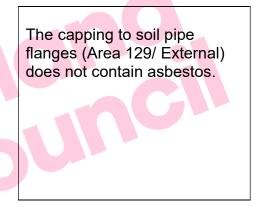

#### Item 43 Ref: 21-39567-31

The capping to soil pipe flanges (Area 129/ External) does not contain asbestos.