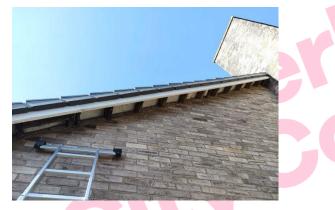

#### Item 20 Ref: 21-39567-14

Item 21 Ref: 21-39567-15

The gaskets to underside of Portland sinks (Area 87/Kitchen) contain asbestos.

Any change in its appearance should be recorded and passed to Property Services.