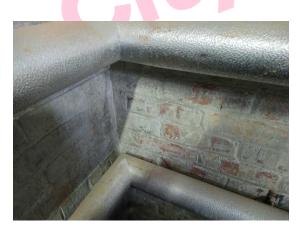

#### Item 32 Ref: 21-39567-20

The residue to wall 2 (Area 110/Boiler Room) does not contain asbestos.