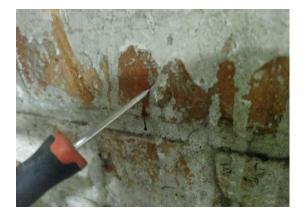

#### Item 32 Ref: 21-39567-20

The residue to wall 2 (Area 110/Boiler Room) does not contain asbestos.