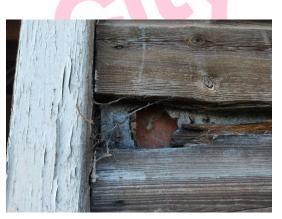

#### Item 26 Ref: 21-39567-18

Item 27 Ref: 21-39567-19

The damp proof sheeting behind wood cladding to walls (Area 107/External Store) does not contain asbestos.