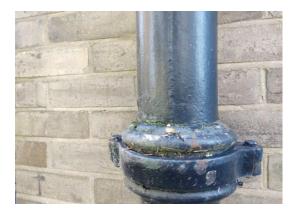

#### Item 43 Ref: 21-39567-31

The capping to soil pipe flanges (Area 129/ External) does not contain asbestos.