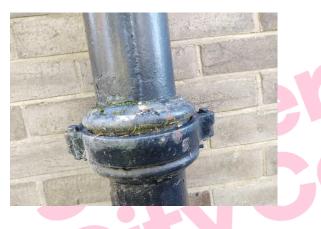

#### Item 43 Ref: 21-39567-31

The capping to soil pipe flanges (Area 129/ External) does not contain asbestos.