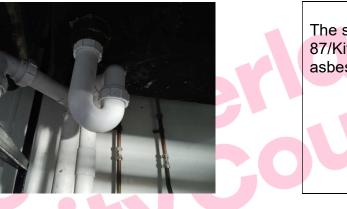

#### Item 19 Ref: 21-39567-13

The textured coated ceiling (Area 87/Kitchen) contains asbestos.

Any change in its appearance should be recorded and passed to Property Services.